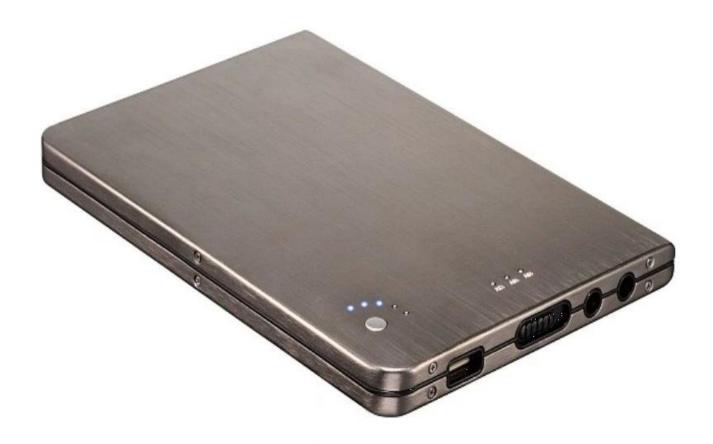

## New high power bank use for Laptop recharger

Huge capacity, could be used for laptop recharger. Solid quality with aluminum alloy shell, Finest Lithium polymer battery cell inside. Especially designed for Laptop.

## **Picture:**

| Products for  | smart phone &USB devices&tablet PC                                 |  |
|---------------|--------------------------------------------------------------------|--|
| Material      | TPU + shockproof kernel<br>Customized brand-new li-polymer battery |  |
| Color         | Black                                                              |  |
| Input         | DC5V/1.2A                                                          |  |
| Output        | DC 12V/16V/19V/60W (max)                                           |  |
| Charging Time | 10-11hours                                                         |  |
| Lifecyde      | ≧ 1000times                                                        |  |
| Product Size  | 185*125*20mm                                                       |  |
| Net weight    | 521g                                                               |  |