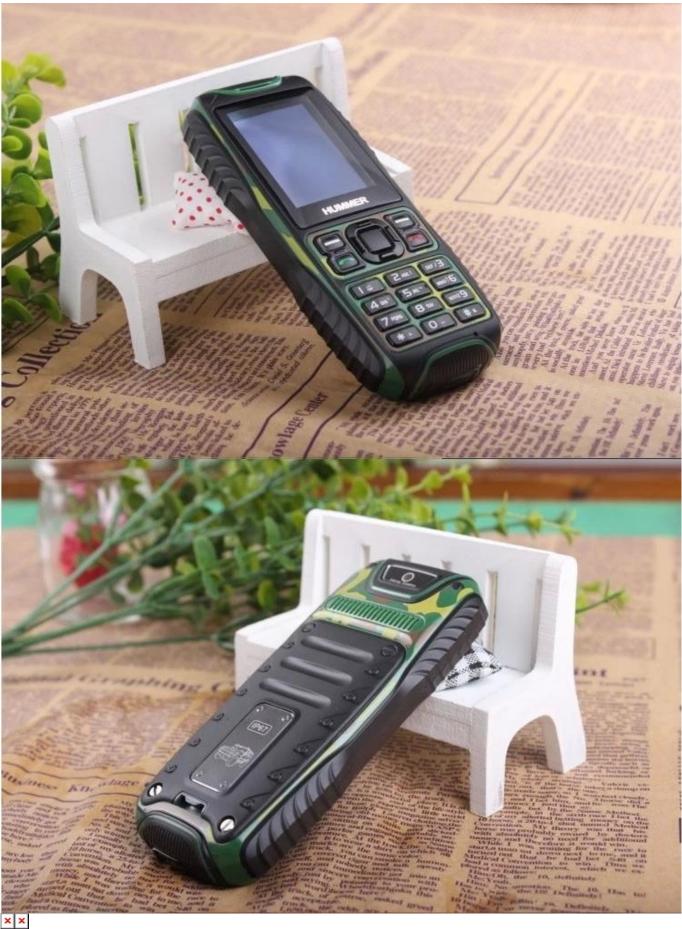

|
| Torch                | NO                                                                              |
| Function             | FM/BT/Audio &Video<br>recorder/Games/Calendar/Calculator/Task<br>list/STK/Alarm |
| Earphone             | MICRO 7PIN Connector                                                            |
| USB soket            | 7pin                                                                            |
| SIM card soket       | dual SIM card                                                                   |
| T-card               | Support is the largest 8GB                                                      |
| Battery              | 1450mAh real capacity                                                           |

## Picture: