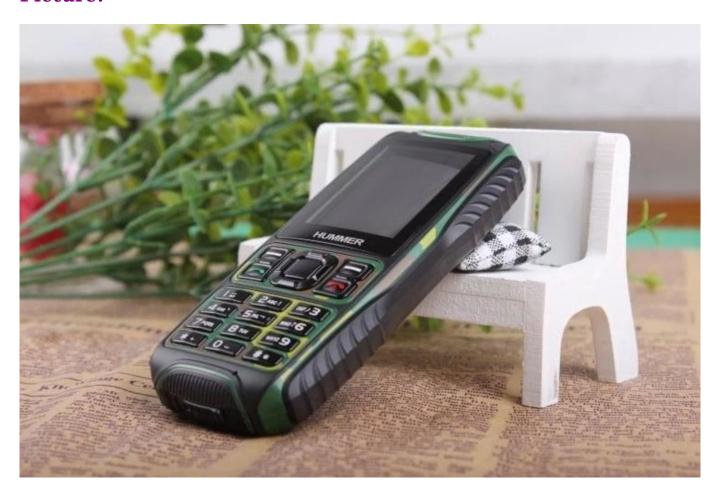

|
| Torch                | NO                                                                              |
| Function             | FM/BT/Audio &Video<br>recorder/Games/Calendar/Calculator/Task<br>list/STK/Alarm |
| Earphone             | MICRO 7PIN Connector                                                            |
| USB soket            | 7pin                                                                            |
| SIM card soket       | dual SIM card                                                                   |
| T-card               | Support is the largest 8GB                                                      |
| Battery              | 1450mAh real capacity                                                           |

## Picture: