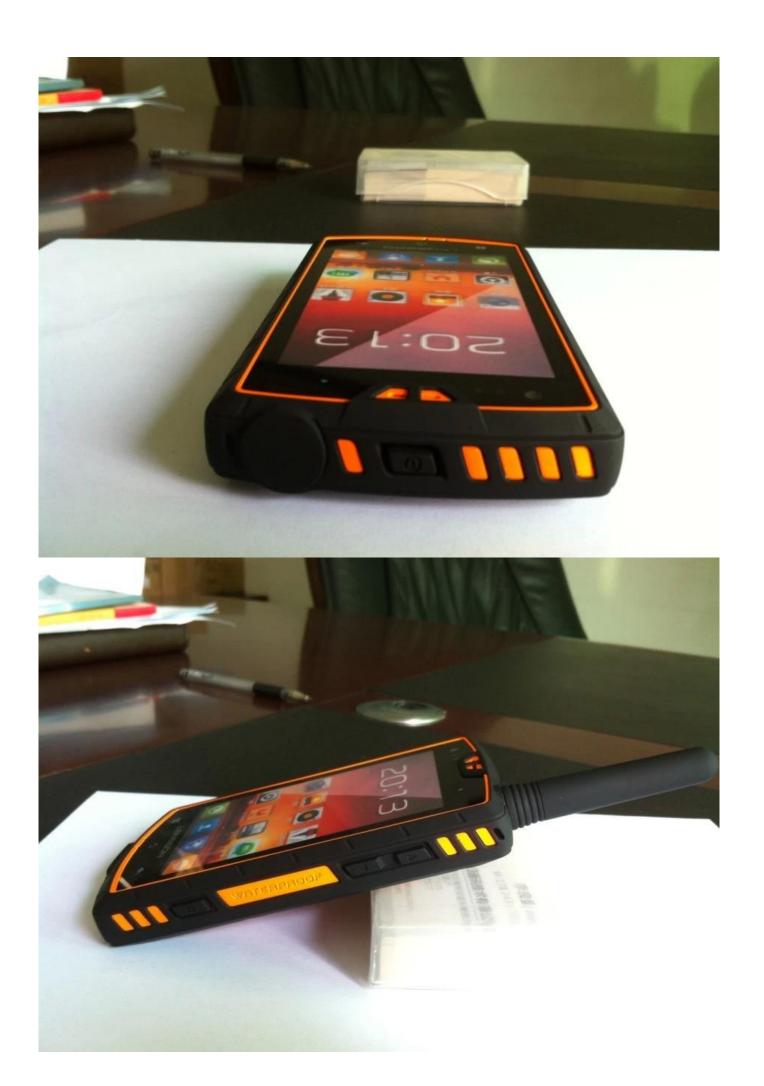

## 4.0inch rugged phone with PTT NFC Android 4.2 GPS WIFI BT

| Main feature               | Description      | 4.0 LCD(WVGA)、MTK6572、IP67 Smart rugged phone+ Hardware walkie talkie +NFC | TD (Compatiable WCDMA) |
|----------------------------|------------------|----------------------------------------------------------------------------|------------------------|
|                            | Туре             | Bar                                                                        |                        |
| LCD                        | LCD              | 4.0 WVGA                                                                   |                        |
|                            | Touch screen     | multi-touch                                                                |                        |
|                            | Reslution        | 480X800                                                                    |                        |
| Camera                     | Camera           | Front 3.0 mega,Rear 5.0 mega ,auto focus                                   |                        |
| Structure<br>configuration | Speaker          | 1216 speaker                                                               |                        |
|                            | Battery          | 3000mAh                                                                    |                        |
|                            | G sensor         | Support                                                                    |                        |
|                            | Distance sensore | Support                                                                    |                        |
|                            | Outdoor tools    | Barometer Thermometer altimeter Compass                                    |                        |
|                            | NFC              | Support                                                                    | 6                      |
|                            | Walkie talkie    | Hardware walkie talkie                                                     |                        |
|                            | Power bank       | Support                                                                    | 56                     |
|                            | U Flash          | Support                                                                    |                        |
|                            | LED torch        | support                                                                    |                        |
| Hardware                   | Platform         | MTK6572                                                                    | 8                      |
|                            | Frequency        | 2G:GSM850/900/1800/1900<br>3G:WCDMA850/1900/2100MHz                        |                        |
|                            | Memory           | RAM 1G+ ROM4G(4+4Gb is optional)                                           | 20                     |
|                            | T -Flash card    | Support maximum32G                                                         |                        |
|                            | FM radio         | support                                                                    |                        |
|                            | BLUETOOTH        | support                                                                    |                        |
|                            | Hand free        | support                                                                    | 9                      |
|                            | SIM              | Dual SIM                                                                   |                        |
|                            | USB              | 5pin                                                                       | 2                      |
|                            | OS               | Android 4.2.2                                                              |                        |
|                            | Language         | Multi-languages                                                            |                        |