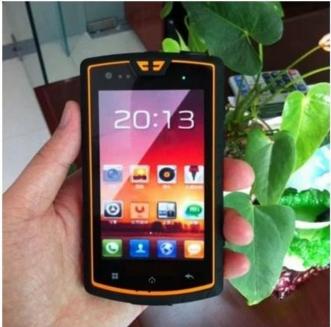

## 4.0inch rugged phone with PTT NFC Android 4.2 GPS WIFI BT

| Main feature               | Description      | 4.0 LCD(WVGA)、MTK6572、IP67 Smart rugged phone+ Hardware walkie talkie +NFC | TD (Compatiable WCDMA) |
|----------------------------|------------------|----------------------------------------------------------------------------|------------------------|
|                            | Туре             | Bar                                                                        |                        |
| LCD                        | LCD              | 4.0 WVGA                                                                   |                        |
|                            | Touch screen     | multi-touch                                                                |                        |
|                            | Reslution        | 480X800                                                                    |                        |
| Camera                     | Camera           | Front 3.0 mega,Rear 5.0 mega ,auto focus                                   |                        |
| Structure<br>configuration | Speaker          | 1216 speaker                                                               |                        |
|                            | Battery          | 3000mAh                                                                    |                        |
|                            | G sensor         | Support                                                                    |                        |
|                            | Distance sensore | Support                                                                    |                        |
|                            | Outdoor tools    | Barometer Thermometer altimeter Compass                                    |                        |
|                            | NFC              | Support                                                                    | 6                      |
|                            | Walkie talkie    | Hardware walkie talkie                                                     |                        |
|                            | Power bank       | Support                                                                    | 56                     |
|                            | U Flash          | Support                                                                    |                        |
|                            | LED torch        | support                                                                    |                        |
| Hardware                   | Platform         | MTK6572                                                                    | 8                      |
|                            | Frequency        | 2G:GSM850/900/1800/1900<br>3G:WCDMA850/1900/2100MHz                        |                        |
|                            | Memory           | RAM 1G+ ROM4G(4+4Gb is optional)                                           | 20                     |
|                            | T -Flash card    | Support maximum32G                                                         |                        |
|                            | FM radio         | support                                                                    |                        |
|                            | BLUETOOTH        | support                                                                    |                        |
|                            | Hand free        | support                                                                    | 9                      |
|                            | SIM              | Dual SIM                                                                   |                        |
|                            | USB              | 5pin                                                                       | 2                      |
|                            | OS               | Android 4.2.2                                                              |                        |
|                            | Language         | Multi-languages                                                            |                        |