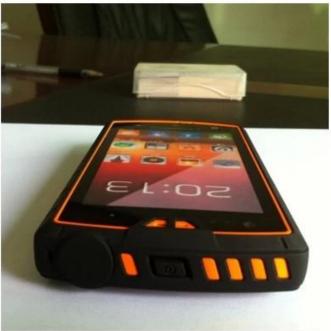

## 4.0inch rugged phone with PTT NFC Android 4.2 GPS WIFI BT

| Main feature               | Description      | 4.0 LCD(WVGA)、MTK6572、IP67 Smart rugged phone+ Hardware walkie talkie +NFC | TD (Compatiable WCDMA) |
|----------------------------|------------------|----------------------------------------------------------------------------|------------------------|
|                            | Туре             | Bar                                                                        |                        |
| LCD                        | LCD              | 4.0 WVGA                                                                   |                        |
|                            | Touch screen     | multi-touch                                                                |                        |
|                            | Reslution        | 480X800                                                                    |                        |
| Camera                     | Camera           | Front 3.0 mega,Rear 5.0 mega ,auto focus                                   |                        |
| Structure<br>configuration | Speaker          | 1216 speaker                                                               |                        |
|                            | Battery          | 3000mAh                                                                    |                        |
|                            | G sensor         | Support                                                                    |                        |
|                            | Distance sensore | Support                                                                    |                        |
|                            | Outdoor tools    | Barometer Thermometer altimeter Compass                                    |                        |
|                            | NFC              | Support                                                                    | 6                      |
|                            | Walkie talkie    | Hardware walkie talkie                                                     |                        |
|                            | Power bank       | Support                                                                    | 56                     |
|                            | U Flash          | Support                                                                    |                        |
|                            | LED torch        | support                                                                    |                        |
| Hardware                   | Platform         | MTK6572                                                                    | 8                      |
|                            | Frequency        | 2G:GSM850/900/1800/1900<br>3G:WCDMA850/1900/2100MHz                        |                        |
|                            | Memory           | RAM 1G+ ROM4G(4+4Gb is optional)                                           | 20                     |
|                            | T -Flash card    | Support maximum32G                                                         |                        |
|                            | FM radio         | support                                                                    |                        |
|                            | BLUETOOTH        | support                                                                    |                        |
|                            | Hand free        | support                                                                    | 9                      |
|                            | SIM              | Dual SIM                                                                   |                        |
|                            | USB              | 5pin                                                                       | 2                      |
|                            | OS               | Android 4.2.2                                                              |                        |
|                            | Language         | Multi-languages                                                            |                        |