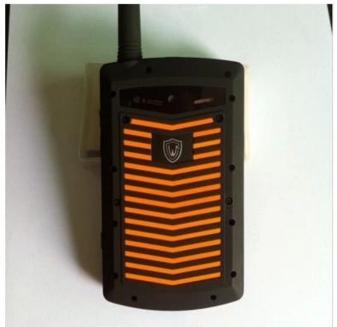

## 4.0inch rugged phone with PTT NFC Android 4.2 GPS WIFI BT

| Main feature               | Description      | 4.0 LCD(WVGA)、MTK6572、IP67 Smart rugged phone+ Hardware walkie talkie +NFC | TD (Compatiable WCDMA) |
|----------------------------|------------------|----------------------------------------------------------------------------|------------------------|
|                            | Туре             | Bar                                                                        |                        |
| LCD                        | LCD              | 4.0 WVGA                                                                   |                        |
|                            | Touch screen     | multi-touch                                                                |                        |
|                            | Reslution        | 480X800                                                                    |                        |
| Camera                     | Camera           | Front 3.0 mega,Rear 5.0 mega ,auto focus                                   |                        |
| Structure<br>configuration | Speaker          | 1216 speaker                                                               |                        |
|                            | Battery          | 3000mAh                                                                    |                        |
|                            | G sensor         | Support                                                                    |                        |
|                            | Distance sensore | Support                                                                    |                        |
|                            | Outdoor tools    | Barometer Thermometer altimeter Compass                                    |                        |
|                            | NFC              | Support                                                                    | 6                      |
|                            | Walkie talkie    | Hardware walkie talkie                                                     |                        |
|                            | Power bank       | Support                                                                    | 56                     |
|                            | U Flash          | Support                                                                    |                        |
|                            | LED torch        | support                                                                    |                        |
| Hardware                   | Platform         | MTK6572                                                                    | 8                      |
|                            | Frequency        | 2G:GSM850/900/1800/1900<br>3G:WCDMA850/1900/2100MHz                        |                        |
|                            | Memory           | RAM 1G+ ROM4G(4+4Gb is optional)                                           | 20                     |
|                            | T -Flash card    | Support maximum32G                                                         |                        |
|                            | FM radio         | support                                                                    |                        |
|                            | BLUETOOTH        | support                                                                    |                        |
|                            | Hand free        | support                                                                    | 9                      |
|                            | SIM              | Dual SIM                                                                   |                        |
|                            | USB              | 5pin                                                                       | 2                      |
|                            | OS               | Android 4.2.2                                                              |                        |
|                            | Language         | Multi-languages                                                            |                        |