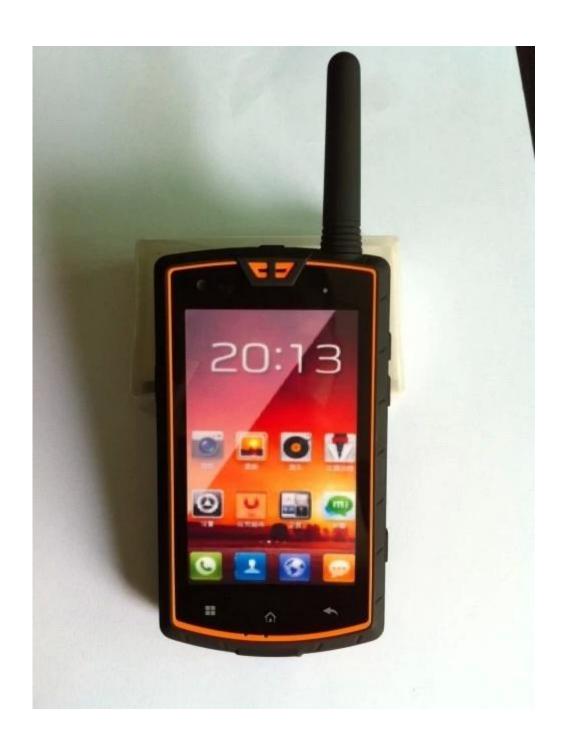

## 4.0inch rugged phone with PTT NFC Android 4.2 GPS WIFI BT

| Main feature               | Description      | 4.0 LCD(WVGA)、MTK6572、IP67 Smart rugged phone+ Hardware walkie talkie +NFC | TD (Compatiable WCDMA) |
|----------------------------|------------------|----------------------------------------------------------------------------|------------------------|
|                            | Туре             | Bar                                                                        |                        |
| LCD                        | LCD              | 4.0 WVGA                                                                   |                        |
|                            | Touch screen     | multi-touch                                                                |                        |
|                            | Reslution        | 480X800                                                                    |                        |
| Camera                     | Camera           | Front 3.0 mega,Rear 5.0 mega ,auto focus                                   |                        |
| Structure<br>configuration | Speaker          | 1216 speaker                                                               |                        |
|                            | Battery          | 3000mAh                                                                    |                        |
|                            | G sensor         | Support                                                                    |                        |
|                            | Distance sensore | Support                                                                    |                        |
|                            | Outdoor tools    | Barometer Thermometer altimeter Compass                                    |                        |
|                            | NFC              | Support                                                                    | 6                      |
|                            | Walkie talkie    | Hardware walkie talkie                                                     |                        |
|                            | Power bank       | Support                                                                    | 56                     |
|                            | U Flash          | Support                                                                    |                        |
|                            | LED torch        | support                                                                    |                        |
| Hardware                   | Platform         | MTK6572                                                                    | 8                      |
|                            | Frequency        | 2G:GSM850/900/1800/1900<br>3G:WCDMA850/1900/2100MHz                        |                        |
|                            | Memory           | RAM 1G+ ROM4G(4+4Gb is optional)                                           | 20                     |
|                            | T -Flash card    | Support maximum32G                                                         |                        |
|                            | FM radio         | support                                                                    |                        |
|                            | BLUETOOTH        | support                                                                    |                        |
|                            | Hand free        | support                                                                    | 9                      |
|                            | SIM              | Dual SIM                                                                   |                        |
|                            | USB              | 5pin                                                                       | 2                      |
|                            | OS               | Android 4.2.2                                                              |                        |
|                            | Language         | Multi-languages                                                            |                        |