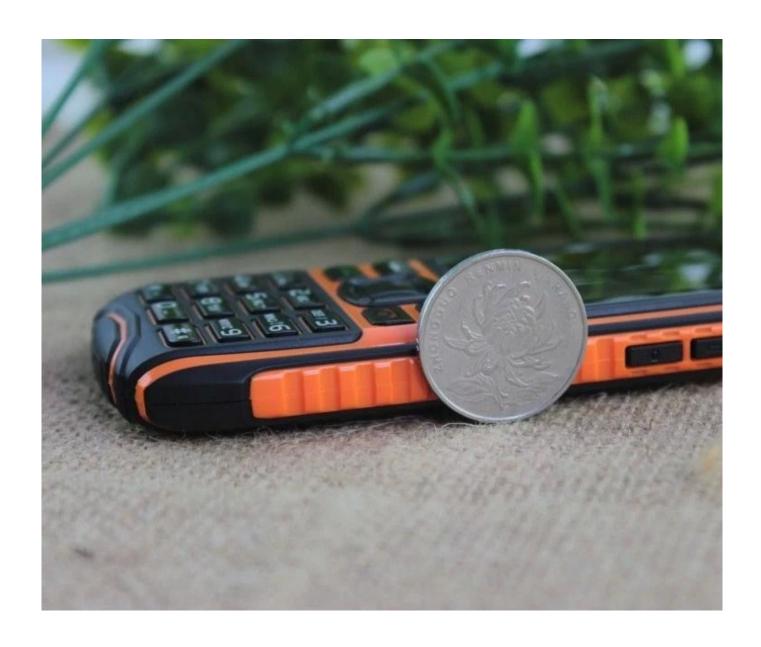

## MTK6260A With 64MB+64MB Rear Camera 0.3M Dual Sim Card Rugged Phone

| Hardware platform  | MTK6260A                                                                        |
|--------------------|---------------------------------------------------------------------------------|
| Frequency          | 2G:900/1800MHz and 850M/1900                                                    |
| 20                 | No smart phone                                                                  |
| LCD                | 2.0 (240*320)                                                                   |
| Camera             | Back: 0.3M                                                                      |
| phone capacity     | 64 Mb+64 Mb                                                                     |
| Blue Tooth         | Support                                                                         |
| FN                 | 7PIN Headphone cable                                                            |
| Video player       | MP4/3GP                                                                         |
| Music Player       | MP3                                                                             |
| Speaker            | 2816 BOX                                                                        |
| Information functi | SMS                                                                             |
| Torch              | yes                                                                             |
| Function           | FM/BT/Audio &Video<br>recorder/Games/Calendar/Calculator/Task<br>list/STK/Alarm |
| Earphone           | MICRO 7PIN Connector                                                            |
| USB soket          | 7 pin                                                                           |
| SIM card soket     | Dual SIM card                                                                   |
| T-card             | Support is the largest 32GB                                                     |
| Battery            | 1200mAh real capacity                                                           |