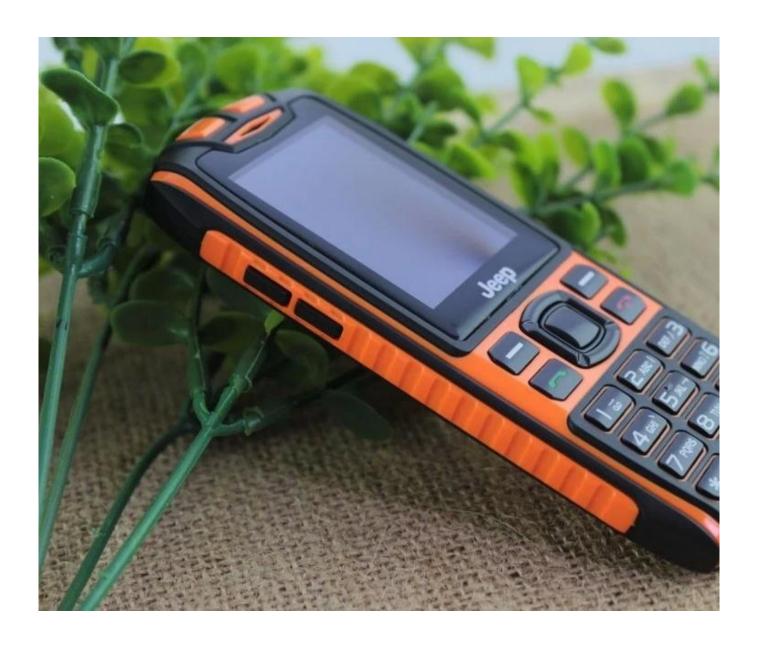

## MTK6260A With 64MB+64MB Rear Camera 0.3M Dual Sim Card Rugged Phone

| Hardware platform  | MTK6260A                                                                        |
|--------------------|---------------------------------------------------------------------------------|
| Frequency          | 2G:900/1800MHz and 850M/1900                                                    |
| 20                 | No smart phone                                                                  |
| LCD                | 2.0 (240*320)                                                                   |
| Camera             | Back: 0.3M                                                                      |
| phone capacity     | 64 Mb+64 Mb                                                                     |
| Blue Tooth         | Support                                                                         |
| FN                 | 7PIN Headphone cable                                                            |
| Video player       | MP4/3GP                                                                         |
| Music Player       | MP3                                                                             |
| Speaker            | 2816 BOX                                                                        |
| Information functi | SMS                                                                             |
| Torch              | yes                                                                             |
| Function           | FM/BT/Audio &Video<br>recorder/Games/Calendar/Calculator/Task<br>list/STK/Alarm |
| Earphone           | MICRO 7PIN Connector                                                            |
| USB soket          | 7 pin                                                                           |
| SIM card soket     | Dual SIM card                                                                   |
| T-card             | Support is the largest 32GB                                                     |
| Battery            | 1200mAh real capacity                                                           |