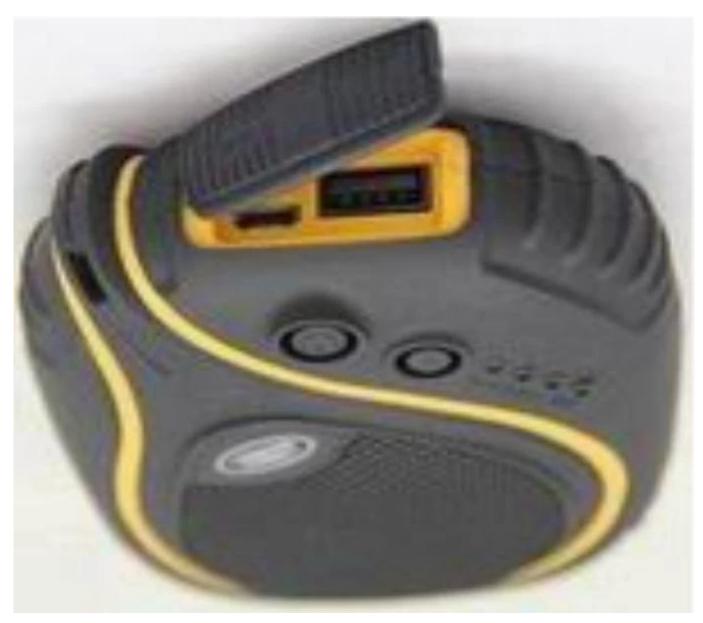

## Nwe power bank with Water proof, snow proof, dust proof and shock proof,6600mAh

Water proof, snow proof, dust proof and shock proof;Original Samsung Lithium-ion battery cell inside, safe & durable;Ideal back-up power for wildlife users and survivalists;Patents pending in USA & EU.

| Products for  | Smart phone &USB devices&tablet PC               |
|---------------|--------------------------------------------------|
| Material      | TPU case + shockproof kernel Lithium-ion Battery |
| Color         | Black +Orange,Dual color case                    |
| Input         | DC5V/1.2A                                        |
| Output        | DC5V/1.5A                                        |
| Charging Time | 6-7hours                                         |
| Lifecyde      | ≧ 1000times                                      |
| Product Size  | 115x89x29.2mm(4.53"x3.5"x1.15")                  |
| Net weight    | 260g                                             |

## **Picture:**