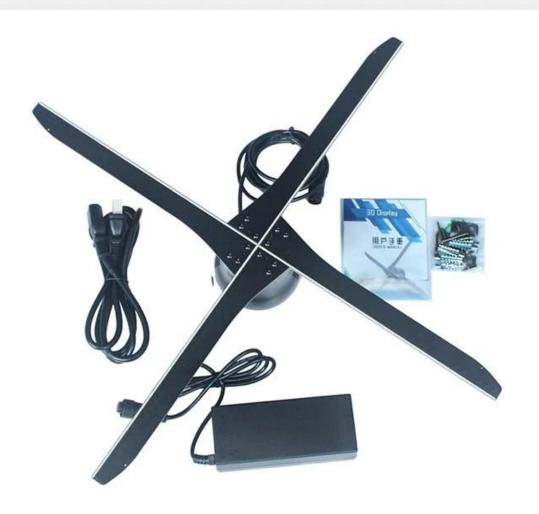

#### **Parameters**

product name 3D AR hologram display A6

color black

material ABS+pc+hardware

product size 56\*56\*9cm

Support format mp4/avi/rmvb/mkv/gif/png

Resolution 612\*612

power input AC100-240V/50-60HZ

rated power 75W

WI-FI IEEE802.11b/g/i/n 2.4GHz

life time continuos working time>20000 hours

Packing list 1 led fan, 1 power adapter, 1 install accessory,1 manual