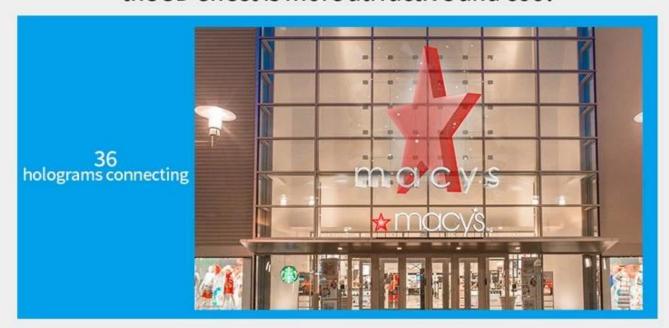

# Big screen consisting of more devices' connecting the 3D effect is more atrractive and cool

holograms connecting