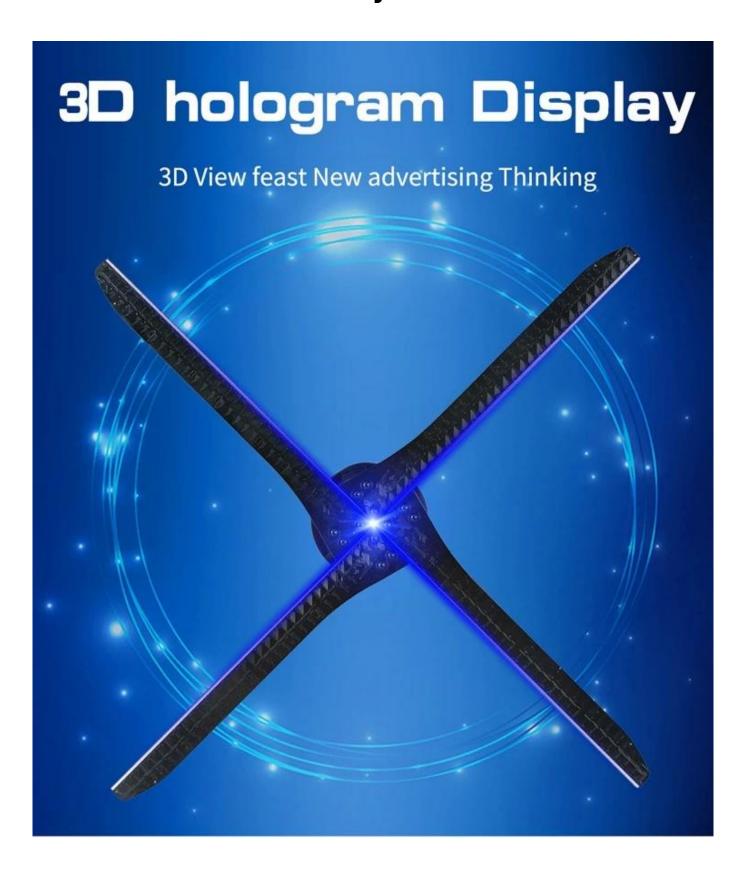

# 4 Blades WIFI 3D Holographic Advertising Player



### Advantages in innovation

















## Image Display



#### **Parameters**

product name 3D AR hologram display A6

color black

material ABS+pc+hardware

product size 56\*56\*9cm

Support format mp4/avi/rmvb/mkv/gif/png

Resolution 612\*612

power input AC100-240V/50-60HZ

rated power 75W

WI-FI IEEE802.11b/g/i/n 2.4GHz

life time continuos working time>20000 hours

Packing list 1 led fan, 1 power adapter, 1 install accessory,1 manual



### Are you tired of stale advertisement?







#### subverting traditon attract attention various applications







Cinema



restaurant



showcase



museum



shopping mall



bank



Bar



metro station



airport



Gym



aquarium



















# Big screen consisting of more devices' connecting the 3D effect is more atrractiv