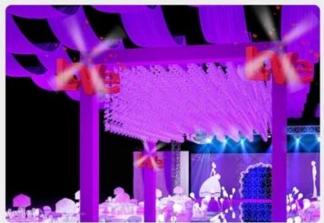

# Big screen consisting of more devices' connecting the 3D effect is more atrractive and cool

holograms connecting