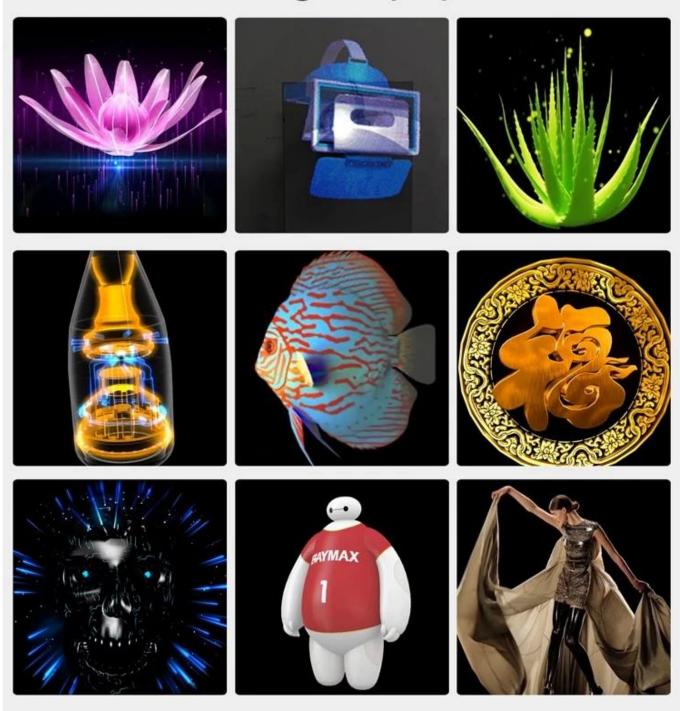

# 4 Blades WIFI 3D Holographic Advertising Player



### Advantages in innovation

















## Image Display



#### **Parameters**

product name 3D AR hologram display A6

color black

material ABS+pc+hardware

product size 56\*56\*9cm

Support format mp4/avi/rmvb/mkv/gif/png

Resolution 612\*612

power input AC100-240V/50-60HZ

rated power 75W

WI-FI IEEE802.11b/g/i/n 2.4GHz

life time continuos working time>20000 hours

Packing list 1 led fan, 1 power adapter, 1 install accessory,1 manual



### Are you tired of stale advertisement?







#### subverting traditon attract attention various applications







Cinema



restaurant



showcase



museum



shopping mall



bank



Bar



metro station



airport



Gym



aquarium



















# Big screen consisting of more devices' connecting the 3D effect is more atrractive and cool



holograms connecting