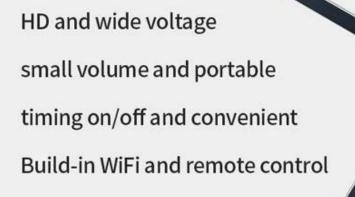

#### **Parameters**

product name 3D AR hologram display A6

color black

material ABS+pc+hardware

product size 56\*56\*9cm

Support format mp4/avi/rmvb/mkv/gif/png

Resolution 612\*612

power input AC100-240V/50-60HZ

rated power 75W

WI-FI IEEE802.11b/g/i/n 2.4GHz

life time continuos working time>20000 hours

Packing list 1 led fan, 1 power adapter, 1 install accessory,1 manual