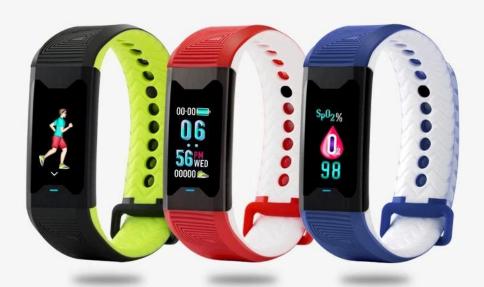

### **B31 Sleep Monitor Smart Wear**

## Parameters

111

Provide accurate data



| Screen type   | TFT IPS HD Colorful sreen                                                                                                                                     |
|---------------|---------------------------------------------------------------------------------------------------------------------------------------------------------------|
| Length        | 230mm                                                                                                                                                         |
| Material      | Main body: PC metal wire drawing strap: TPE                                                                                                                   |
| Battery       | 140mAh Polymer lithium battery