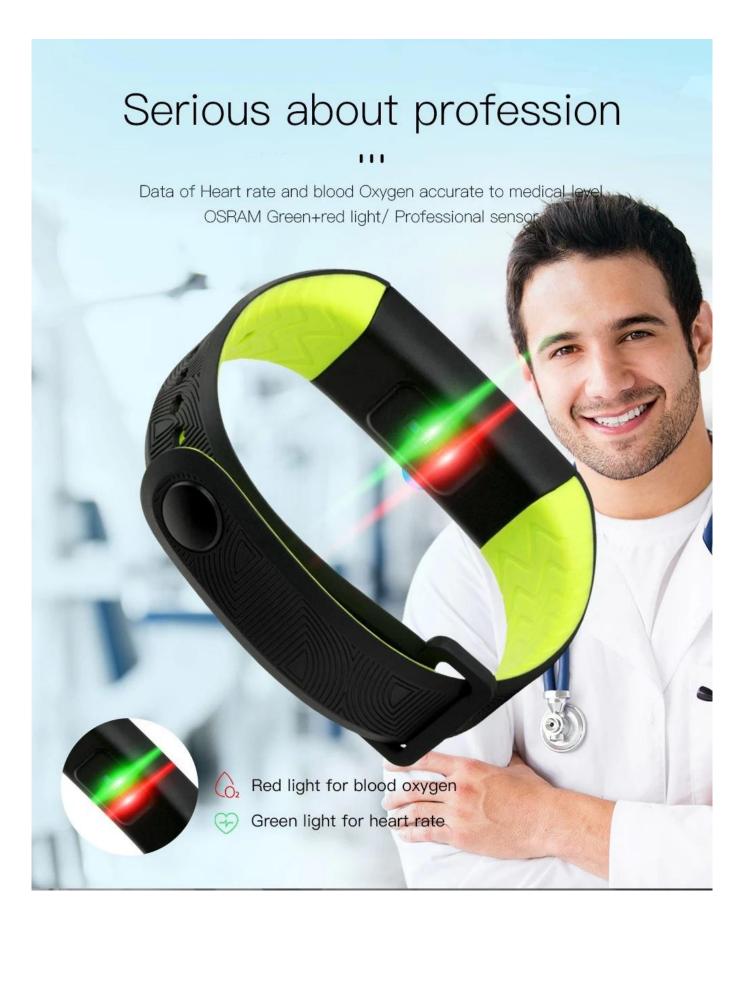

### Special Functions

Quasi-Medical Blood Oxygen/SpO2

24h HR monitor

HRV Lorentz Scatter Diagram

sleep