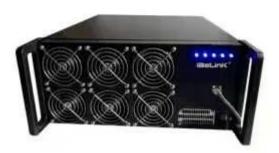

## Best ASIC Miner Higher Reward iBelink DSM6T DCR Hashrate 6Th/s Blake256 for Decred Coin

- Hash Algorithm: Blake256
- Hash Rate: 6 TH/s ±5%
- Power Consumption: 2.1 kW ±5% (at the wall, with 25°C ambient temp)
- Power Efficiency: 0.35 J/GH (at the wall, with 25°C ambient temp)
- Operating Temperature: 0 °C to 40 °C
- Network Connection: Ethernet
- Power Supply: 190V to 240V, 50Hz/60Hz
- Certifications: FCC, CE
- Dimensions: 490mm(L)\*390mm(W)\*180mm(H)
- Weight: 17.6kg
- Modular PCB design: for reliability and the ease of maintenance/repair

## iBelink DSM6T

- Hash Algorithm: Blake256
- Hash Rate: 6 TH/s ±5%
- Power Consumption: 2.1 kW ±5% (at the wall, with 25°C ambient temp)
- Power Efficiency: 0.35 J/GH (at the wall, with 25°C ambient temp)
- Operating Temperature: 0 °C to 40 °C
- Network Connection: Ethernet
- Power Supply: 190V to 240V, 50Hz/60Hz
- Certifications: FCC, CE
- Dimensions: 490mm(L)\*390mm(W)\*180mm(H)
- Weight: 17.6kg
- Modular PCB design: for reliability and the ease of maintenance/repair