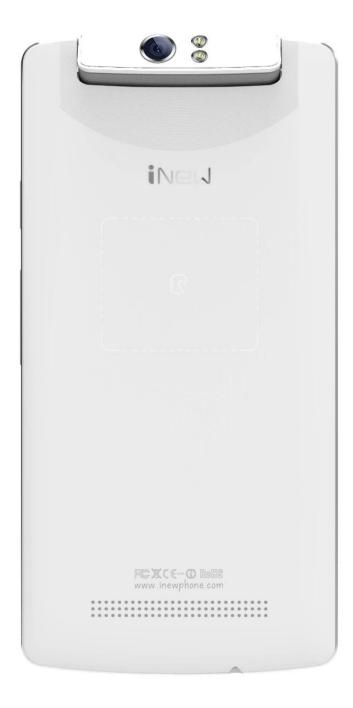

installation              | Users can download various tools and applications                           |
| color                          | white/black                                                                 |
| size                           | 155.7*77*6.8mm                                                              |
| Net weight (including battery) | 120g (single battery)                                                       |
| weight                         | 400g                                                                        |
| Accessories                    | 1 USB cable 1 charger 1 3.5mm headphone 1 flip S-view screen case 1 battery |
|                                |                                                                             |

## picture: