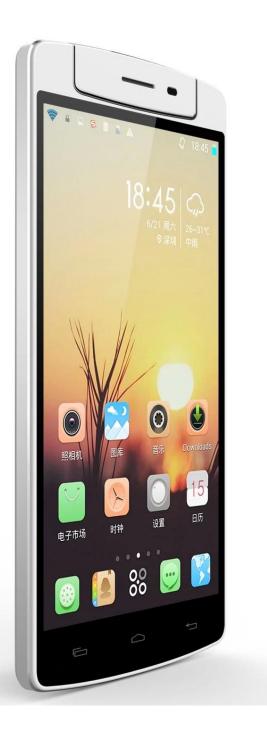

r installation              | Users can download various tools and applications                           |
| color                          | white/black                                                                 |
| size                           | 155.7*77*6.8mm                                                              |
| Net weight (including battery) | 120g (single battery)                                                       |
| weight                         | 400g                                                                        |
| Accessories                    | 1 USB cable 1 charger 1 3.5mm headphone 1 flip S-view screen case 1 battery |
|                                |                                                                             |

## picture: