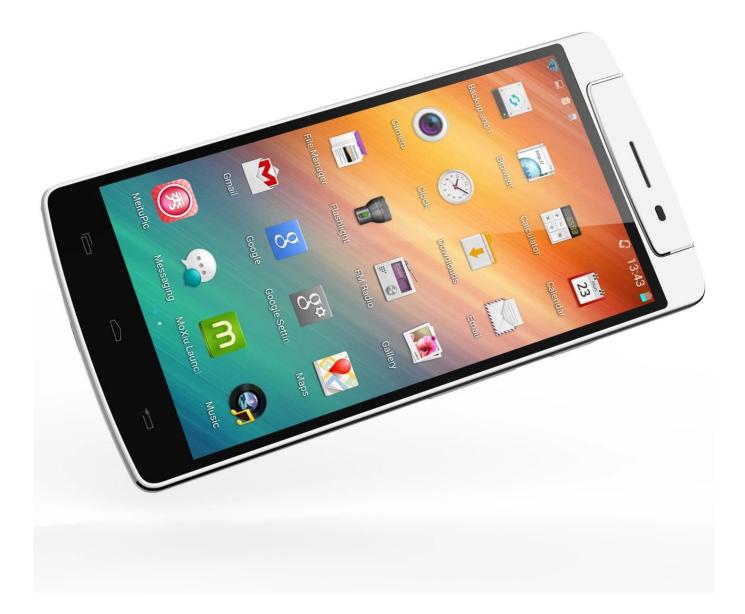

stallation              | Users can download various tools and applications                           |
| color                          | white/black                                                                 |
| size                           | 155.7*77*6.8mm                                                              |
| Net weight (including battery) | 120g (single battery)                                                       |
| weight                         | 400g                                                                        |
| Accessories                    | 1 USB cable 1 charger 1 3.5mm headphone 1 flip S-view screen case 1 battery |
|                                |                                                                             |

## picture: