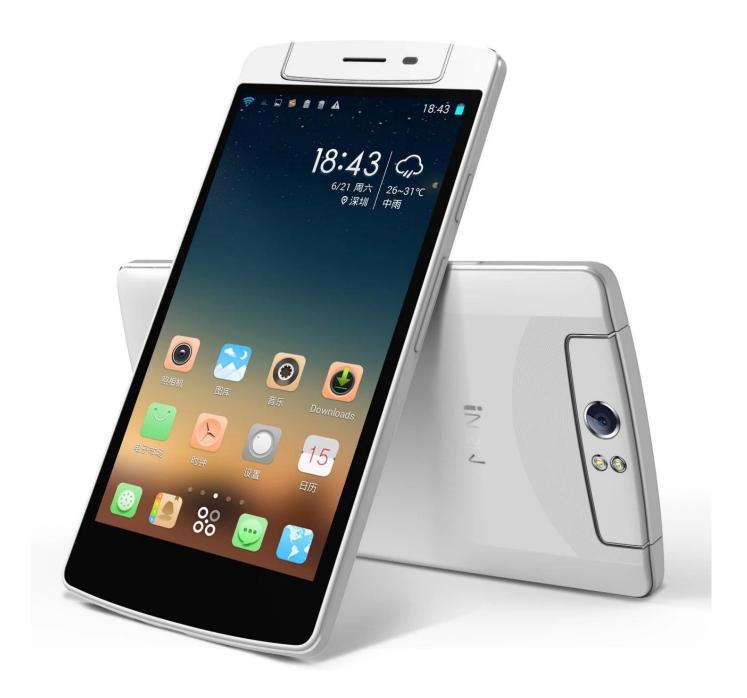

allation              | Users can download various tools and applications                           |
| color                          | white/black                                                                 |
| size                           | 155.7*77*6.8mm                                                              |
| Net weight (including battery) | 120g (single battery)                                                       |
| weight                         | 400g                                                                        |
| Accessories                    | 1 USB cable 1 charger 1 3.5mm headphone 1 flip S-view screen case 1 battery |
|                                |                                                                             |

## picture: