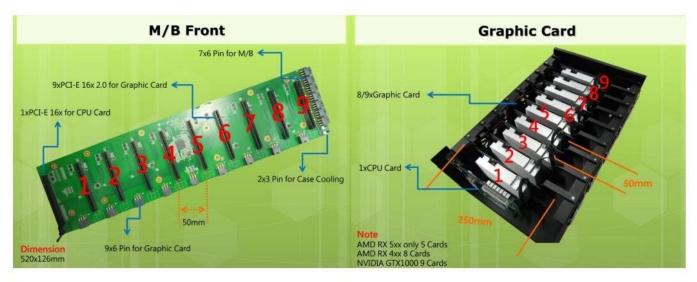

## **Supply Miner Machine in Stock**

| CPU                                   | 1150                                             |                 |       |  |
|---------------------------------------|--------------------------------------------------|-----------------|-------|--|
| Graphic Card<br><mark>Optional</mark> | RX570/RX580/RX460/RX470/1060/1070<br>3G/4G/6G/8G |                 |       |  |
| Motherther                            | H81BTC Suport 16PCS Graphic Card                 |                 |       |  |
| HDD                                   | SSD 120GB                                        |                 |       |  |
| Memory                                | DDR4 8GB                                         |                 |       |  |
| Keyboard                              | Connect                                          |                 |       |  |
| Power Supply                          | 1600W                                            |                 |       |  |
| Miner Machine                         | Including 8PCS 6GB VGA Card                      |                 |       |  |
| Display                               | 17.5inch -19inch                                 |                 |       |  |
| Other                                 | Optional DIY Function                            |                 |       |  |
|                                       | Product Roadmap                                  |                 | - man |  |
| AMD Solution<br>8xRX480 4G/80         |                                                  | NVIDIA Solution |       |  |