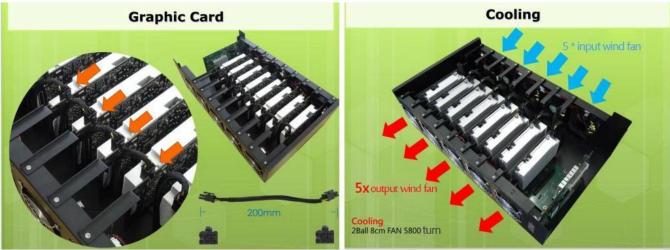

## **Supply Miner Machine in Stock**

| CPU                                   | 1150                                             |                 |       |  |
|---------------------------------------|--------------------------------------------------|-----------------|-------|--|
| Graphic Card<br><mark>Optional</mark> | RX570/RX580/RX460/RX470/1060/1070<br>3G/4G/6G/8G |                 |       |  |
| Motherther                            | H81BTC Suport 16PCS Graphic Card                 |                 |       |  |
| HDD                                   | SSD 120GB                                        |                 |       |  |
| Memory                                | DDR4 8GB                                         |                 |       |  |
| Keyboard                              | Connect                                          |                 |       |  |
| Power Supply                          | 1600W                                            |                 |       |  |
| Miner Machine                         | Including 8PCS 6GB VGA Card                      |                 |       |  |
| Display                               | 17.5inch -19inch                                 |                 |       |  |
| Other                                 | Optional DIY Function                            |                 |       |  |
|                                       | Product Roadmap                                  |                 | - man |  |
| AMD Solution<br>8xRX480 4G/80         |                                                  | NVIDIA Solution |       |  |