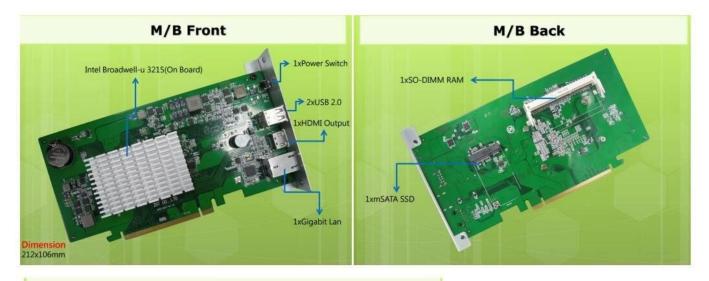

## **Supply Miner Machine in Stock**

| CPU                                   | 1150                                             |                 |       |  |
|---------------------------------------|--------------------------------------------------|-----------------|-------|--|
| Graphic Card<br><mark>Optional</mark> | RX570/RX580/RX460/RX470/1060/1070<br>3G/4G/6G/8G |                 |       |  |
| Motherther                            | H81BTC Suport 16PCS Graphic Card                 |                 |       |  |
| HDD                                   | SSD 120GB                                        |                 |       |  |
| Memory                                | DDR4 8GB                                         |                 |       |  |
| Keyboard                              | Connect                                          |                 |       |  |
| Power Supply                          | 1600W                                            |                 |       |  |
| Miner Machine                         | Including 8PCS 6GB VGA Card                      |                 |       |  |
| Display                               | 17.5inch -19inch                                 |                 |       |  |
| Other                                 | Optional DIY Function                            |                 |       |  |
|                                       | Product Roadmap                                  |                 | - man |  |
| AMD Solution<br>8xRX480 4G/80         |                                                  | NVIDIA Solution |       |  |