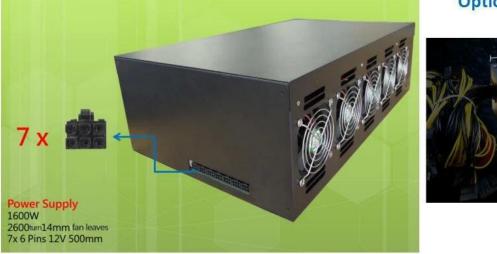

## **Supply Miner Machine in Stock**

| CPU                                   | 1150                                             |                 |       |  |
|---------------------------------------|--------------------------------------------------|-----------------|-------|--|
| Graphic Card<br><mark>Optional</mark> | RX570/RX580/RX460/RX470/1060/1070<br>3G/4G/6G/8G |                 |       |  |
| Motherther                            | H81BTC Suport 16PCS Graphic Card                 |                 |       |  |
| HDD                                   | SSD 120GB                                        |                 |       |  |
| Memory                                | DDR4 8GB                                         |                 |       |  |
| Keyboard                              | Connect                                          |                 |       |  |
| Power Supply                          | 1600W                                            |                 |       |  |
| Miner Machine                         | Including 8PCS 6GB VGA Card                      |                 |       |  |
| Display                               | 17.5inch -19inch                                 |                 |       |  |
| Other                                 | Optional DIY Function                            |                 |       |  |
|                                       | Product Roadmap                                  |                 | - man |  |
| AMD Solution<br>8xRX480 4G/80         |                                                  | NVIDIA Solution |       |  |