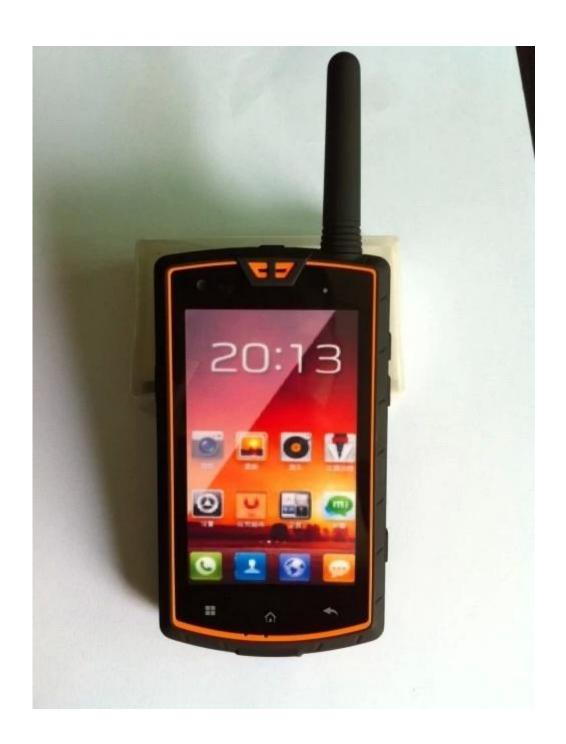

## New hot sell !! Rugged phone with NFC PTT GPS WIFI BT 4.0inch front 0.3M real 5.0M

| Optional                   | NFC add 10USD                                                                                               |
|----------------------------|-------------------------------------------------------------------------------------------------------------|
| selling point              | 1.MTK6572 Dual core 2.Android 4.2.2<br>3.480*800 VGA 4.1G+4G 5.Front 0.3MP/back<br>5MP 6.with walkie talkie |
| IP Standard                | IP67                                                                                                        |
| Chipset                    | MTK6572 Dual core                                                                                           |
| os                         | Android 4.2.2                                                                                               |
| Screen Size                | 4.0inch screen                                                                                              |
| Screen Resolution          | 480X800                                                                                                     |
| Sim Card                   | Dual Sim (GSM+WCDMA)                                                                                        |
| 2G Frequency               | GSM 850/900/1800/1900                                                                                       |
| 3G Frequency               | WCDMA 850/1900/2100MHz                                                                                      |
| Memory                     | 1GB + 4GB                                                                                                   |
| Camera                     | Front 0.3MP/back 5MP                                                                                        |
| NFC                        | No                                                                                                          |
| GPS                        | Support                                                                                                     |
| WIFI                       | IEEE 802.11b/g/n                                                                                            |
| Bluetooth                  | Support                                                                                                     |
| TF Card                    | Support Maximum 32G                                                                                         |
| Battery                    | 3000mAh                                                                                                     |
| Talk Time                  | Up than 6hrs                                                                                                |
| Standby Time               | 250hrs                                                                                                      |
| Walkie Talkie<br>Frequency | Yes                                                                                                         |
| Color                      | Orange/black                                                                                                |
| Language                   | Multi-language                                                                                              |
| Accessories                | 1 *3000mAh Battery 1 * USB Cable 1 * USB Charger 1 * 3.5mm Earphone 1 * Manual                              |

## **Picture:**