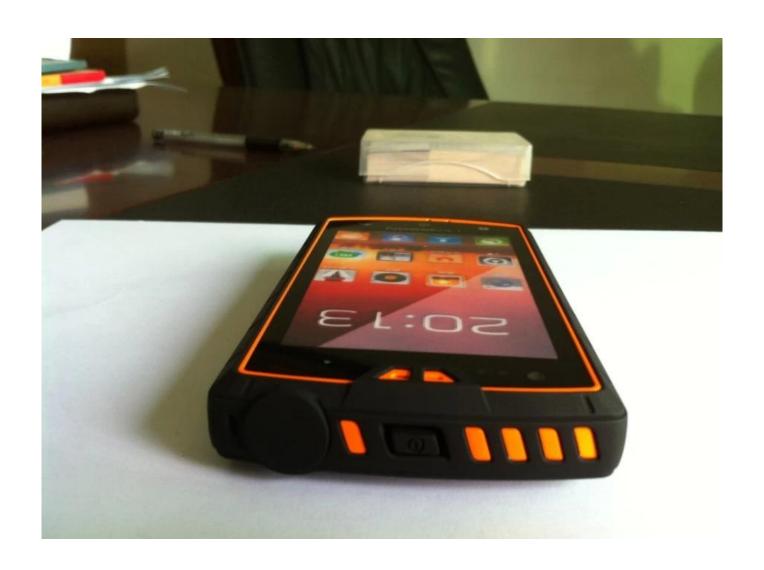

## New hot sell !! Rugged phone with NFC PTT GPS WIFI BT 4.0inch front 0.3M real 5.0M

| Optional                   | NFC add 10USD                                                                                               |
|----------------------------|-------------------------------------------------------------------------------------------------------------|
| selling point              | 1.MTK6572 Dual core 2.Android 4.2.2<br>3.480*800 VGA 4.1G+4G 5.Front 0.3MP/back<br>5MP 6.with walkie talkie |
| IP Standard                | IP67                                                                                                        |
| Chipset                    | MTK6572 Dual core                                                                                           |
| os                         | Android 4.2.2                                                                                               |
| Screen Size                | 4.0inch screen                                                                                              |
| Screen Resolution          | 480X800                                                                                                     |
| Sim Card                   | Dual Sim (GSM+WCDMA)                                                                                        |
| 2G Frequency               | GSM 850/900/1800/1900                                                                                       |
| 3G Frequency               | WCDMA 850/1900/2100MHz                                                                                      |
| Memory                     | 1GB + 4GB                                                                                                   |
| Camera                     | Front 0.3MP/back 5MP                                                                                        |
| NFC                        | No                                                                                                          |
| GPS                        | Support                                                                                                     |
| WIFI                       | IEEE 802.11b/g/n                                                                                            |
| Bluetooth                  | Support                                                                                                     |
| TF Card                    | Support Maximum 32G                                                                                         |
| Battery                    | 3000mAh                                                                                                     |
| Talk Time                  | Up than 6hrs                                                                                                |
| Standby Time               | 250hrs                                                                                                      |
| Walkie Talkie<br>Frequency | Yes                                                                                                         |
| Color                      | Orange/black                                                                                                |
| Language                   | Multi-language                                                                                              |
| Accessories                | 1 *3000mAh Battery 1 * USB Cable 1 * USB Charger 1 * 3.5mm Earphone 1 * Manual                              |

## **Picture:**