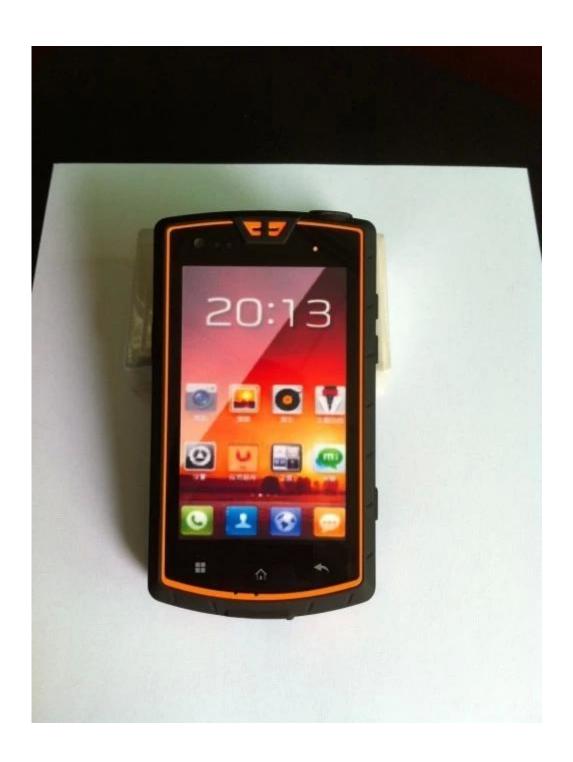

## New hot sell !! Rugged phone with NFC PTT GPS WIFI BT 4.0inch front 0.3M real 5.0M

| Optional                   | NFC add 10USD                                                                                               |
|----------------------------|-------------------------------------------------------------------------------------------------------------|
| selling point              | 1.MTK6572 Dual core 2.Android 4.2.2<br>3.480*800 VGA 4.1G+4G 5.Front 0.3MP/back<br>5MP 6.with walkie talkie |
| IP Standard                | IP67                                                                                                        |
| Chipset                    | MTK6572 Dual core                                                                                           |
| os                         | Android 4.2.2                                                                                               |
| Screen Size                | 4.0inch screen                                                                                              |
| Screen Resolution          | 480X800                                                                                                     |
| Sim Card                   | Dual Sim (GSM+WCDMA)                                                                                        |
| 2G Frequency               | GSM 850/900/1800/1900                                                                                       |
| 3G Frequency               | WCDMA 850/1900/2100MHz                                                                                      |
| Memory                     | 1GB + 4GB                                                                                                   |
| Camera                     | Front 0.3MP/back 5MP                                                                                        |
| NFC                        | No                                                                                                          |
| GPS                        | Support                                                                                                     |
| WIFI                       | IEEE 802.11b/g/n                                                                                            |
| Bluetooth                  | Support                                                                                                     |
| TF Card                    | Support Maximum 32G                                                                                         |
| Battery                    | 3000mAh                                                                                                     |
| Talk Time                  | Up than 6hrs                                                                                                |
| Standby Time               | 250hrs                                                                                                      |
| Walkie Talkie<br>Frequency | Yes                                                                                                         |
| Color                      | Orange/black                                                                                                |
| Language                   | Multi-language                                                                                              |
| Accessories                | 1 *3000mAh Battery 1 * USB Cable 1 * USB Charger 1 * 3.5mm Earphone 1 * Manual                              |

## **Picture:**