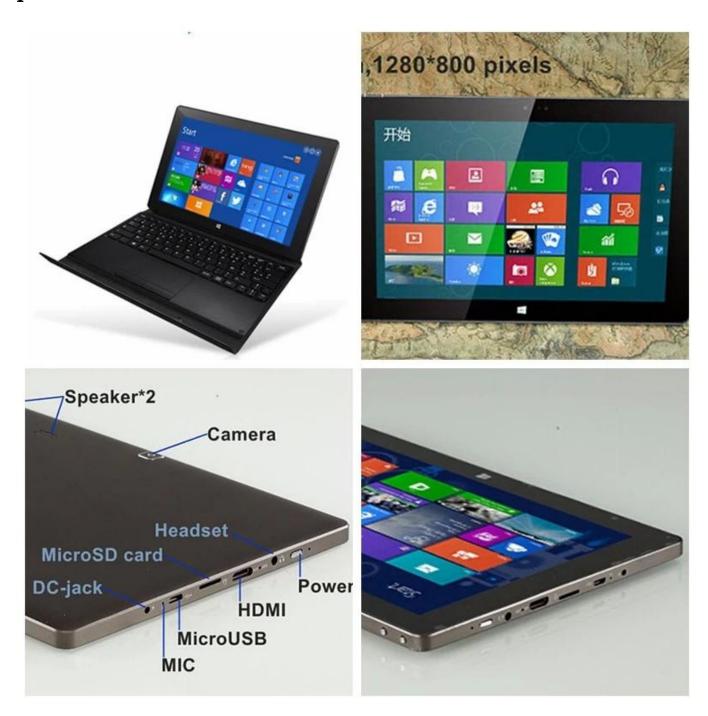

|
| support                                                                          |
| Support MP3, WMA, MP2, OGG, AAC, M4A, MA4, FLAC, 3GP, WAV                        |
| JPG, BMP, PNG, GIF ECT (authorization required)                                  |
| multi-lingual                                                                    |
| White                                                                            |
| DC9V2A optional European/American regulations                                    |
| 8000MAH                                                                          |
| 258mm*172mm*9.7mm                                                                |
|                                                                                  |

## picture: