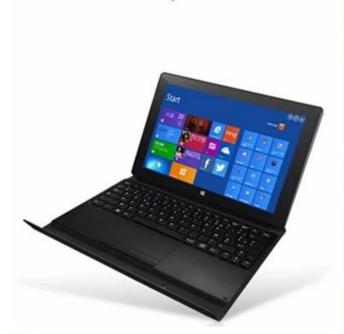

3, WMA, MP2, OGG, AAC, M4A, MA4, FLAC, 3GP, WAV, etc.                 |
| Flash Player/Photo        | Supports JPG, BMP, PNG, GIF, etc. (authorization required)                       |
| language                  | multilingual                                                                     |
| color                     | white                                                                            |
| adapter                   | DC9V2A Available in Europe/America                                               |
|                           | <del></del>                                                                      |

| Battery Type | 8000MAH           |
|--------------|-------------------|
| Product Size | 258mm*172mm*9.7mm |
|              |                   |

## picture: