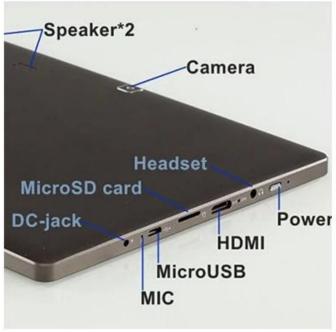

## **Product Description:**

**Memory: 1G 16G** 

Resolution: 1280\*800IPS

Camera: front camera 2 million pixels, rear camera 2 million pixels

Battery: 6000 mAh

| Dattery: 0000 mAn         |                                                                                  |
|---------------------------|----------------------------------------------------------------------------------|
| chipset                   | BAYTRAIL-T Z3735D 1.33-1.83MHZ                                                   |
| operating system          | Windows 8.1                                                                      |
| memory                    | 1G DDR3 memory                                                                   |
| flash memory              | 16G                                                                              |
| TF                        | MicroSD card, supports up to 32G                                                 |
| Screen                    | Five-point capacitive touch screen                                               |
| Screen Resolution         | 800*1280IPS                                                                      |
| screen size               | 10.1                                                                             |
| camera                    | First 2 million/Last 2 million                                                   |
| wireless network          | Support 802.11 b/g/n                                                             |
| 3G frequency              | Support 3G USB adapter plus 20USD (WCDMA: 2100 optional: WCDMA: 850M/900M/1900M) |
| GSM frequency band        | not support                                                                      |
| SIM card                  | not support                                                                      |
| Global Positioning System | support                                                                          |
| Bluetooth                 | support                                                                          |
| television                | No                                                                               |
| Gravity sensor            | support                                                                          |
| USB                       | Mini USB flash drive                                                             |
| HDMI                      | support                                                                          |
| Headphones/microphone     | support                                                                          |
| music/movies              | Supports MP3, WMA, MP2, OGG, AAC, M4A, MA4, FLAC, 3GP, WAV, etc.                 |
| Flash Player/Photo        | Supports JPG, BMP, PNG, GIF, etc. (authorization required)                       |
| language                  | multilingual                                                                     |
| color                     | white                                                                            |
| adapter                   | DC9V2A Available in Europe/America                                               |
|                           | <del></del>                                                                      |