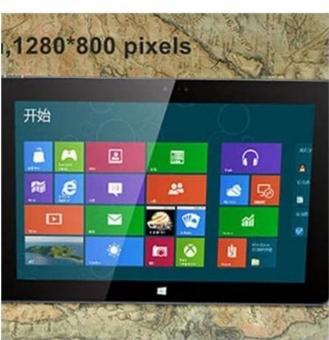

## **Product Description:**

**Memory: 1G 16G** 

Resolution: 1280\*800IPS

Camera: front camera 2 million pixels, rear camera 2 million pixels

Battery: 6000 mAh

| Dattery: 0000 mAn         |                                                                                  |
|---------------------------|----------------------------------------------------------------------------------|
| chipset                   | BAYTRAIL-T Z3735D 1.33-1.83MHZ                                                   |
| operating system          | Windows 8.1                                                                      |
| memory                    | 1G DDR3 memory                                                                   |
| flash memory              | 16G                                                                              |
| TF                        | MicroSD card, supports up to 32G                                                 |
| Screen                    | Five-point capacitive touch screen                                               |
| Screen Resolution         | 800*1280IPS                                                                      |
| screen size               | 10.1                                                                             |
| camera                    | First 2 million/Last 2 million                                                   |
| wireless network          | Support 802.11 b/g/n                                                             |
| 3G frequency              | Support 3G USB adapter plus 20USD (WCDMA: 2100 optional: WCDMA: 850M/900M/1900M) |
| GSM frequency band        | not support                                                                      |
| SIM card                  | not support                                                                      |
| Global Positioning System | support                                                                          |
| Bluetooth                 | support                                                                          |
| television                | No                                                                               |
| Gravity sensor            | support                                                                          |
| USB                       | Mini USB flash drive                                                             |
| HDMI                      | support                                                                          |
| Headphones/microphone     | support                                                                          |
| music/movies              | Supports MP3, WMA, MP2, OGG, AAC, M4A, MA4, FLAC, 3GP, WAV, etc.                 |
| Flash Player/Photo        | Supports JPG, BMP, PNG, GIF, etc. (authorization required)                       |
| language                  | multilingual                                                                     |
| color                     | white                                                                            |
| adapter                   | DC9V2A Available in Europe/America                                               |
|                           | <del></del>                                                                      |