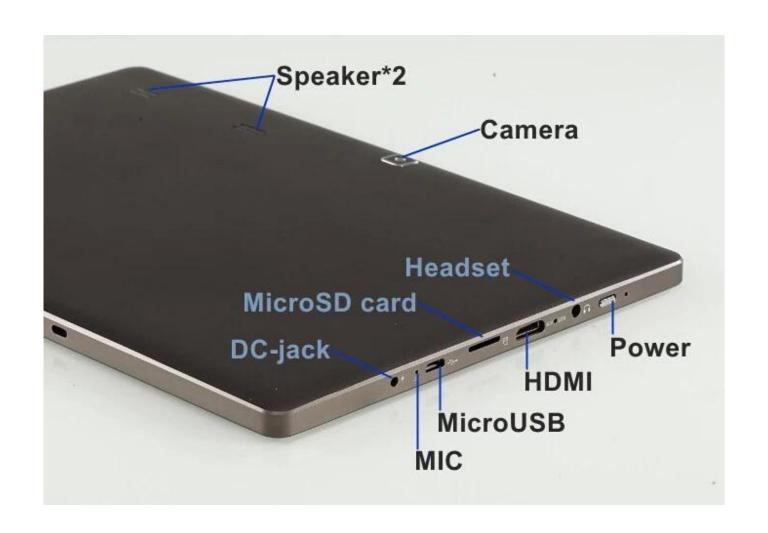

## **Product Description:**

Memory: 2G 32G

Resolution: 1280\*800 IPS

Camera: front camera 2 million pixels, rear camera 2 million pixels

Battery: 6000 mAh

| BAYTRAIL-T Z3735E 1.33-1.83MHZ                                                   |
|----------------------------------------------------------------------------------|
| Windows 8.1                                                                      |
| 1G DDR3 memory                                                                   |
| 16G                                                                              |
| MicroSD card, supports up to 32G                                                 |
| Five-point capacitive touch screen                                               |
| 800*1280 IPS                                                                     |
| 10.1                                                                             |
| 2 million in the front/2 million in the rear                                     |
| Support 802.11 b/g/n                                                             |
| support 3G USB adapter adds 20USD (WCDMA: 2100 Optional: WCDMA: 850M/900M/1900M) |
| support                                                                          |
| support                                                                          |
| support                                                                          |
| Mini USB flash drive                                                             |
| support                                                                          |
| support                                                                          |
| Support MP3, WMA, MP2, OGG, AAC, M4A, MA4, FLAC, 3GP, WAV, etc.                  |
| Support JPG, BMP, PNG, GIF, etc. (authorization required)                        |
| multi-lingual                                                                    |
| White                                                                            |
| DC9V 2A optional European/American                                               |
| 8000MAH                                                                          |
| 258mm*172mm*9.7mm                                                                |
|                                                                                  |