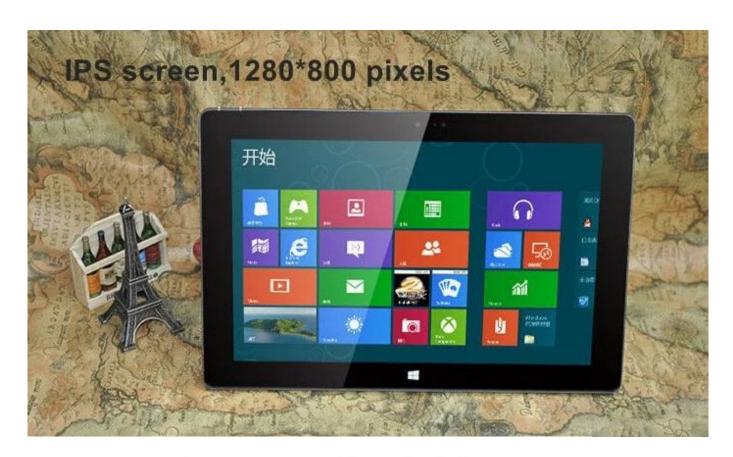

## 10.1 inch front camera 2 million pixels rear camera 2 million pixels 2G32G 1280\*800 IPS China Windows tablet researcher Win1001

## **Product Description:**

Memory: 2G 32G

Resolution: 1280\*800 IPS

Camera: front camera 2 million pixels, rear camera 2 million pixels

Battery: 6000 mAh

| BAYTRAIL-T Z3735E 1.33-1.83MHZ                                                   |
|----------------------------------------------------------------------------------|
| Windows 8.1                                                                      |
| 1G DDR3 memory                                                                   |
| 16G                                                                              |
| MicroSD card, supports up to 32G                                                 |
| Five-point capacitive touch screen                                               |
| 800*1280 IPS                                                                     |
| 10.1                                                                             |
| 2 million in the front/2 million in the rear                                     |
| Support 802.11 b/g/n                                                             |
| support 3G USB adapter adds 20USD (WCDMA: 2100 Optional: WCDMA: 850M/900M/1900M) |
| support                                                                          |
| support                                                                          |
| support                                                                          |
| Mini USB flash drive                                                             |
| support                                                                          |
| support                                                                          |
| Support MP3, WMA, MP2, OGG, AAC, M4A, MA4, FLAC, 3GP, WAV, etc.                  |
| Support JPG, BMP, PNG, GIF, etc. (authorization required)                        |
| multi-lingual                                                                    |
| White                                                                            |
| DC9V 2A optional European/American                                               |
| 8000MAH                                                                          |
| 258mm*172mm*9.7mm                                                                |
|                                                                                  |