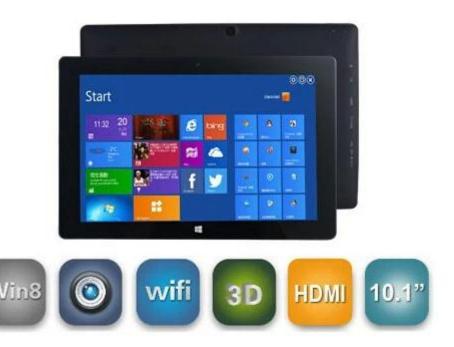

## 10.1-inch Windows tablet 2G 32G 1280 \* 800 IPS Front camera 2 million pixels Rear camera 2 million pixels China Windows tablet solution provider Win1001

## **Product Description:**

Memory: 2G 32G

Resolution: 1280\*800IPS

Camera: front camera 2 million pixels, rear camera 2 million pixels

Battery: 6000 mAh

| chipset                   | BAYTRAIL-T Z3735E 1.33-1.83MHZ                                                   |
|---------------------------|----------------------------------------------------------------------------------|
| operating system          | Windows 8.1                                                                      |
| Memory                    | 2G DDR3 memory                                                                   |
| flash storage             | 32G                                                                              |
| TF                        | MicroSD card, supports up to 32G                                                 |
| Screen                    | Five-point capacitive touch screen                                               |
| Screen Resolution         | 800*1280 IPS                                                                     |
| screen size               | 10.1                                                                             |
| camera                    | 2 million in the front/2 million in the rear                                     |
| wireless network          | Support 802.11 b/g/n                                                             |
| 3G frequency              | support 3G USB adapter adds 20USD (WCDMA: 2100 Optional: WCDMA: 850M/900M/1900M) |
| Global Positioning System | support                                                                          |
| Bluetooth                 | support                                                                          |
| Gravity sensor            | support                                                                          |
| USB                       | Mini USB flash drive                                                             |
| HDMI                      | support                                                                          |
| Headphones/microphone     | support                                                                          |
| music/movies              | Support MP3, WMA, MP2, OGG, AAC, M4A, MA4, FLAC, 3GP, WAV, etc.                  |
| Flash player/photo        | Support JPG, BMP, PNG, GIF, etc. (authorization required)                        |
| language                  | multi-lingual                                                                    |
| color                     | White                                                                            |
| adapter                   | DC9V2A available in Europe/America                                               |
| Battery Type              | 8000MAH                                                                          |
| Product Size              | 258mm*172mm*9.7mm                                                                |
|                           |                                                                                  |