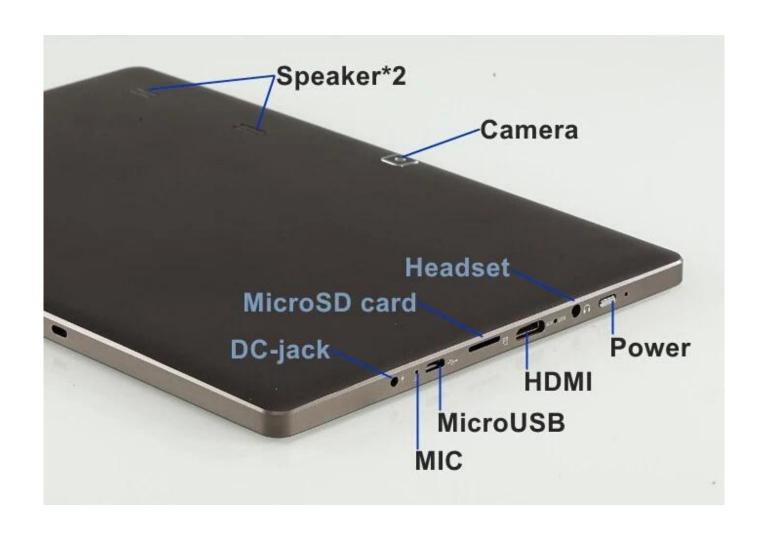

## **Product Description:**

Memory: 2G 32G

Resolution: 1280\*800IPS

Camera: front camera 2 million pixels, rear camera 2 million pixels

Battery: 6000 mAh

| chipset                   | BAYTRAIL-T Z3735E 1.33-1.83MHZ                                                   |
|---------------------------|----------------------------------------------------------------------------------|
| operating system          | Windows 8.1                                                                      |
| Memory                    | 2G DDR3 memory                                                                   |
| flash storage             | 32G                                                                              |
| TF                        | MicroSD card, supports up to 32G                                                 |
| Screen                    | Five-point capacitive touch screen                                               |
| Screen Resolution         | 800*1280 IPS                                                                     |
| screen size               | 10.1                                                                             |
| camera                    | 2 million in the front/2 million in the rear                                     |
| wireless network          | Support 802.11 b/g/n                                                             |
| 3G frequency              | support 3G USB adapter adds 20USD (WCDMA: 2100 Optional: WCDMA: 850M/900M/1900M) |
| Global Positioning System | support                                                                          |
| Bluetooth                 | support                                                                          |
| Gravity sensor            | support                                                                          |
| USB                       | Mini USB flash drive                                                             |
| HDMI                      | support                                                                          |
| Headphones/microphone     | support                                                                          |
| music/movies              | Support MP3, WMA, MP2, OGG, AAC, M4A, MA4, FLAC, 3GP, WAV, etc.                  |
| Flash player/photo        | Support JPG, BMP, PNG, GIF, etc. (authorization required)                        |
| language                  | multi-lingual                                                                    |
| color                     | White                                                                            |
| adapter                   | DC9V2A available in Europe/America                                               |
| Battery Type              | 8000MAH                                                                          |
| Product Size              | 258mm*172mm*9.7mm                                                                |
|                           |                                                                                  |