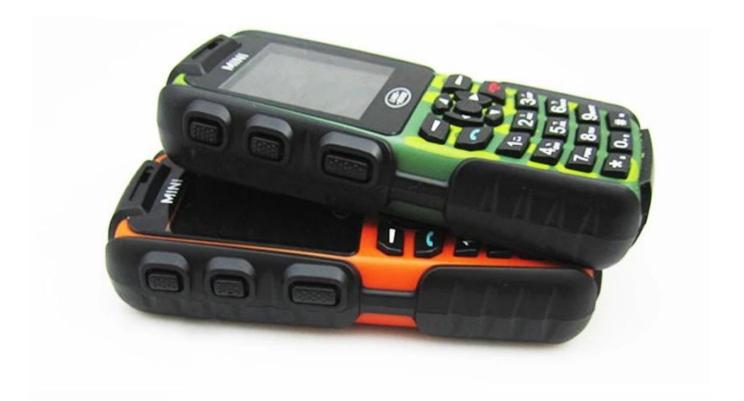

Camera: rear 1.3M camera

Battery: 2880 mAh

| chip                | MTK6260A                                    |
|---------------------|---------------------------------------------|
| waterproof level    | IP67                                        |
| screen size         | 1.6 inches                                  |
| Screen Resolution   | 128*160                                     |
| calling card        | GSM dual SIM dual standby                   |
| Call frequency band | GSM full-band call GSM 850/900/1800/1900MHZ |
| Memory              | 65MB                                        |
| Camera              | 1.3 million rear                            |
| Expand memory       | Maximum support for expansion 8G            |
| Battery             | 2880mA                                      |
| color               | black/orange/green                          |
| language            | support multi-languauge                     |
| Bluetooth           | Built-in Bluetooth                          |
| Accessories         | 1 battery, 1 charger, 1 manual              |