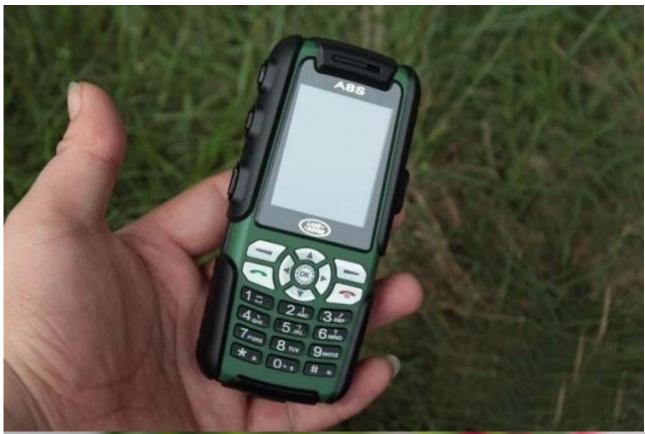

## 1.6 inch 2G 65MB 128\*160 MTK6260A rear 1.3M camera dual SIM card dual standby supports Bluetooth outdoor mobile phone

Waterproof grade PI-67

Chip; MTK6260A Screen: 1.6 inches Resolution: 128\*160

Memory: 65MB

Camera: rear 1.3M camera

Battery: 2880 mAh

| chip                | MTK6260A                                    |
|---------------------|---------------------------------------------|
| waterproof level    | IP67                                        |
| screen size         | 1.6 inches                                  |
| Screen Resolution   | 128*160                                     |
| calling card        | GSM dual SIM dual standby                   |
| Call frequency band | GSM full-band call GSM 850/900/1800/1900MHZ |
| Memory              | 65MB                                        |
| Camera              | 1.3 million rear                            |
| Expand memory       | Maximum support for expansion 8G            |
| Battery             | 2880mA                                      |
| color               | black/orange/green                          |
| language            | support multi-languauge                     |
| Bluetooth           | Built-in Bluetooth                          |
| Accessories         | 1 battery, 1 charger, 1 manual              |