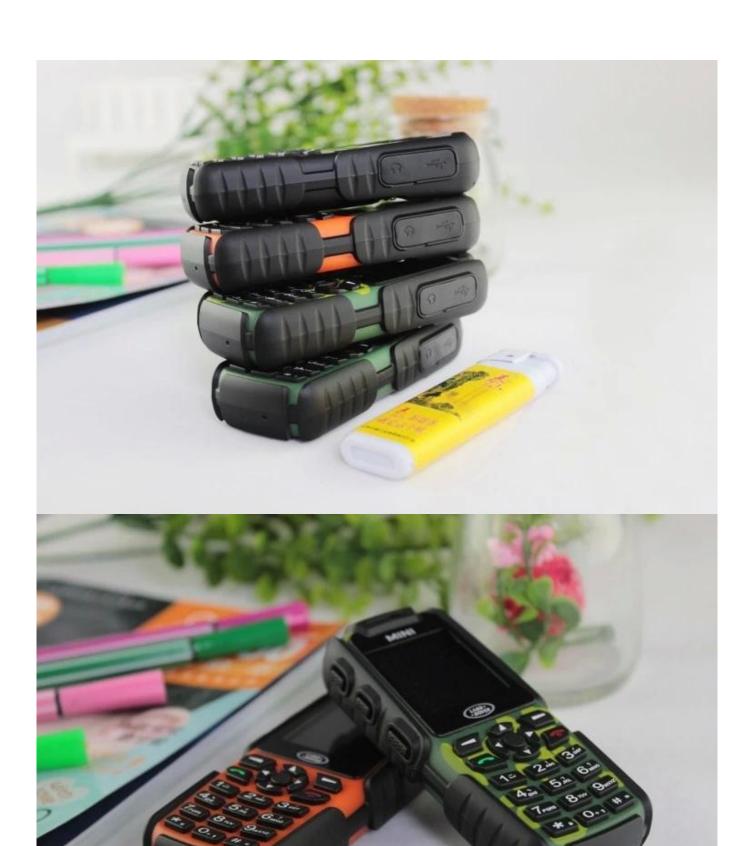

## 1.6 inch 2G 65MB 128\*160 MTK6260A rear 1.3M camera dual SIM card dual standby supports Bluetooth outdoor mobile phone

Waterproof grade PI-67

Chip; MTK6260A Screen: 1.6 inches Resolution: 128\*160

Memory: 65MB

Camera: rear 1.3M camera

Battery: 2880 mAh

| chip                | MTK6260A                                    |
|---------------------|---------------------------------------------|
| waterproof level    | IP67                                        |
| screen size         | 1.6 inches                                  |
| Screen Resolution   | 128*160                                     |
| calling card        | GSM dual SIM dual standby                   |
| Call frequency band | GSM full-band call GSM 850/900/1800/1900MHZ |
| Memory              | 65MB                                        |
| Camera              | 1.3 million rear                            |
| Expand memory       | Maximum support for expansion 8G            |
| Battery             | 2880mA                                      |
| color               | black/orange/green                          |
| language            | support multi-languauge                     |
| Bluetooth           | Built-in Bluetooth                          |
| Accessories         | 1 battery, 1 charger, 1 manual              |