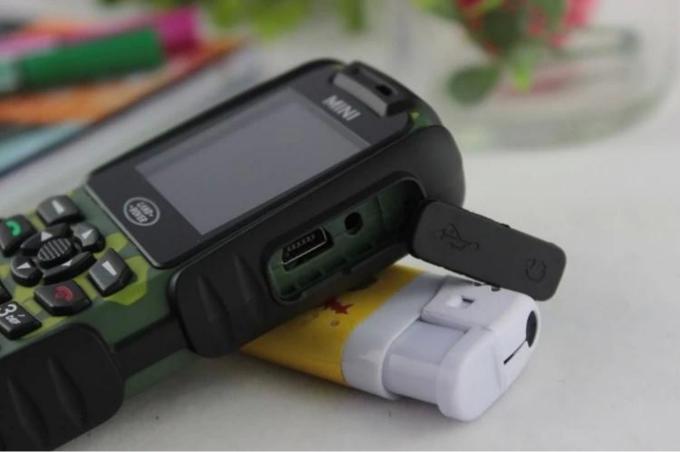

Camera: rear 1.3M camera

Battery: 2880 mAh

| chip                | MTK6260A                                    |
|---------------------|---------------------------------------------|
| waterproof level    | IP67                                        |
| screen size         | 1.6 inches                                  |
| Screen Resolution   | 128*160                                     |
| calling card        | GSM dual SIM dual standby                   |
| Call frequency band | GSM full-band call GSM 850/900/1800/1900MHZ |
| Memory              | 65MB                                        |
| Camera              | 1.3 million rear                            |
| Expand memory       | Maximum support for expansion 8G            |
| Battery             | 2880mA                                      |
| color               | black/orange/green                          |
| language            | support multi-languauge                     |
| Bluetooth           | Built-in Bluetooth                          |
| Accessories         | 1 battery, 1 charger, 1 manual              |