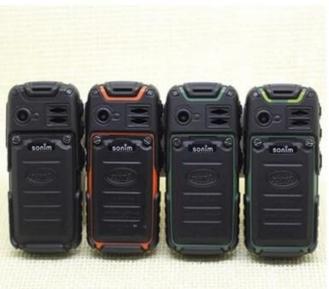

## □1.6 inch 128 \* 160 Resolution 2880 mA Battery Rear Camera1.3M Cell Phone For Outdoor Lifestyle

## **Product Description:**

| Chipset           | MTK6260A                                  |
|-------------------|-------------------------------------------|
| OS                | no smart phone                            |
| Screen Size       | 1.6inch                                   |
| Screen Resolution | 128*160                                   |
| Sim Card          | Dual Sim(GSM)                             |
| 2G Frequency      | GSM 850/900/1800/1900                     |
| Memory            | 65MB                                      |
| Camera            | back 1.3MP                                |
| Bluetooth         | Support                                   |
| TF Card           | Support Maximum 8G                        |
| Battery           | 2880mAh                                   |
| Talk Time         | Up than 6hrs                              |
| Standby Time      | 150hrs                                    |
| Color             | Orange/black                              |
| Language          | Multi-language                            |
| Accessories       | 1 *2880mAh Battery,1 * charger,1 * Manual |
| Product size      | 8.8CM*3.5CM*1.5CM                         |
|                   |                                           |