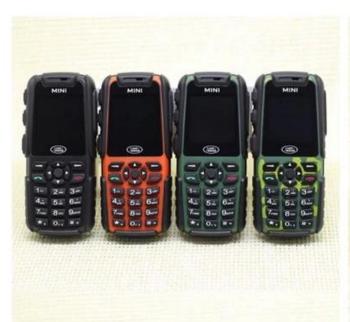

## □1.6 inch 128 \* 160 Resolution 2880 mA Battery Rear Camera1.3M Cell Phone For Outdoor Lifestyle

## **Product Description:**

| Chipset           | MTK6260A                                  |
|-------------------|-------------------------------------------|
| OS                | no smart phone                            |
| Screen Size       | 1.6inch                                   |
| Screen Resolution | 128*160                                   |
| Sim Card          | Dual Sim(GSM)                             |
| 2G Frequency      | GSM 850/900/1800/1900                     |
| Memory            | 65MB                                      |
| Camera            | back 1.3MP                                |
| Bluetooth         | Support                                   |
| TF Card           | Support Maximum 8G                        |
| Battery           | 2880mAh                                   |
| Talk Time         | Up than 6hrs                              |
| Standby Time      | 150hrs                                    |
| Color             | Orange/black                              |
| Language          | Multi-language                            |
| Accessories       | 1 *2880mAh Battery,1 * charger,1 * Manual |
| Product size      | 8.8CM*3.5CM*1.5CM                         |
|                   |                                           |