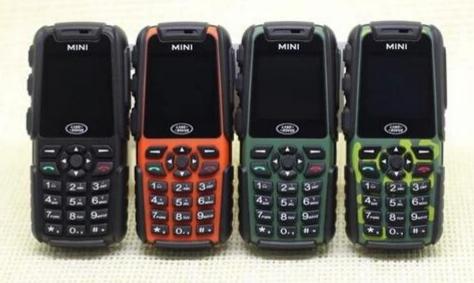

## **Picture:**

## **Product Description:**

| Chipset           | MTK6260A                                  |
|-------------------|-------------------------------------------|
| OS                | no smart phone                            |
| Screen Size       | 1.6inch                                   |
| Screen Resolution | 128*160                                   |
| Sim Card          | Dual Sim(GSM)                             |
| 2G Frequency      | GSM 850/900/1800/1900                     |
| Memory            | 65MB                                      |
| Camera            | back 1.3MP                                |
| Bluetooth         | Support                                   |
| TF Card           | Support Maximum 8G                        |
| Battery           | 2880mAh                                   |
| Talk Time         | Up than 6hrs                              |
| Standby Time      | 150hrs                                    |
| Color             | Orange/black                              |
| Language          | Multi-language                            |
| Accessories       | 1 *2880mAh Battery,1 * charger,1 * Manual |
| Product size      | 8.8CM*3.5CM*1.5CM                         |
|                   |                                           |