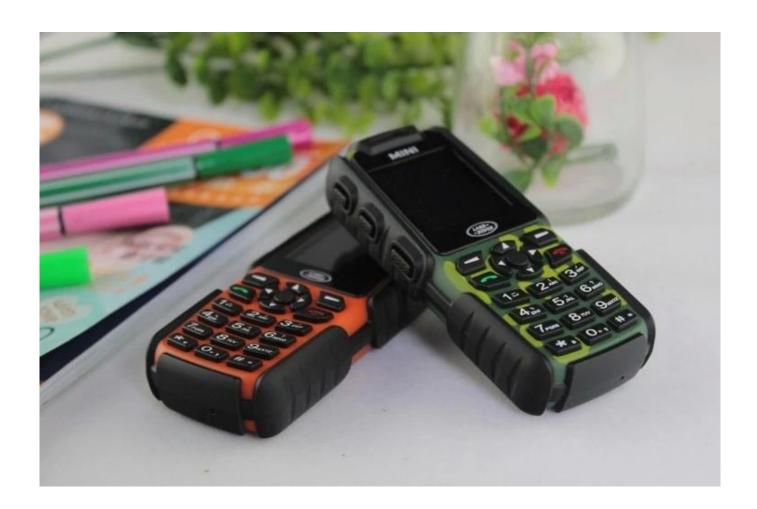

| 65MB                                      |
| Camera            | back 1.3MP                                |
| Bluetooth         | Support                                   |
| TF Card           | Support Maximum 8G                        |
| Battery           | 2880mAh                                   |
| Talk Time         | Up than 6hrs                              |
| Standby Time      | 150hrs                                    |
| Color             | Orange/black                              |
| Language          | Multi-language                            |
| Accessories       | 1 *2880mAh Battery,1 * charger,1 * Manual |
| Product size      | 8.8CM*3.5CM*1.5CM                         |
|                   |                                           |

## **Picture:**