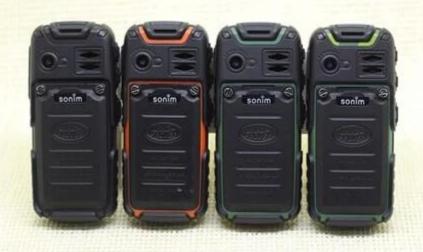

| 65MB                                      |
| Camera            | back 1.3MP                                |
| Bluetooth         | Support                                   |
| TF Card           | Support Maximum 8G                        |
| Battery           | 2880mAh                                   |
| Talk Time         | Up than 6hrs                              |
| Standby Time      | 150hrs                                    |
| Color             | Orange/black                              |
| Language          | Multi-language                            |
| Accessories       | 1 *2880mAh Battery,1 * charger,1 * Manual |
| Product size      | 8.8CM*3.5CM*1.5CM                         |
|                   |                                           |

## **Picture:**