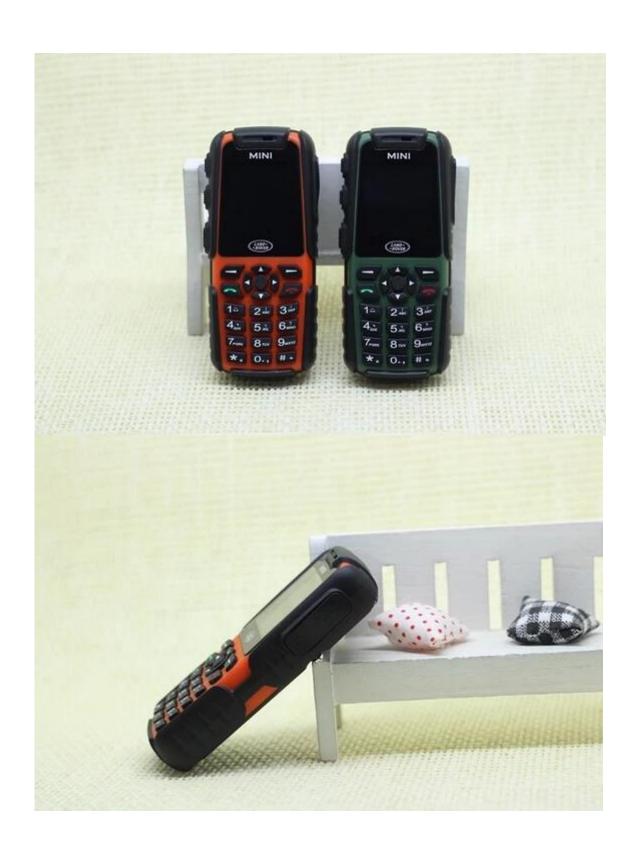

| 65MB                                      |
| Camera            | back 1.3MP                                |
| Bluetooth         | Support                                   |
| TF Card           | Support Maximum 8G                        |
| Battery           | 2880mAh                                   |
| Talk Time         | Up than 6hrs                              |
| Standby Time      | 150hrs                                    |
| Color             | Orange/black                              |
| Language          | Multi-language                            |
| Accessories       | 1 *2880mAh Battery,1 * charger,1 * Manual |
| Product size      | 8.8CM*3.5CM*1.5CM                         |
|                   |                                           |

## **Picture:**