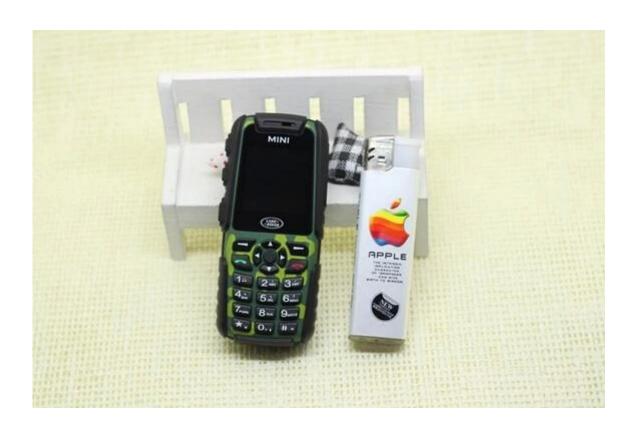

| 65MB                                      |
| Camera            | back 1.3MP                                |
| Bluetooth         | Support                                   |
| TF Card           | Support Maximum 8G                        |
| Battery           | 2880mAh                                   |
| Talk Time         | Up than 6hrs                              |
| Standby Time      | 150hrs                                    |
| Color             | Orange/black                              |
| Language          | Multi-language                            |
| Accessories       | 1 *2880mAh Battery,1 * charger,1 * Manual |
| Product size      | 8.8CM*3.5CM*1.5CM                         |
|                   |                                           |

## **Picture:**