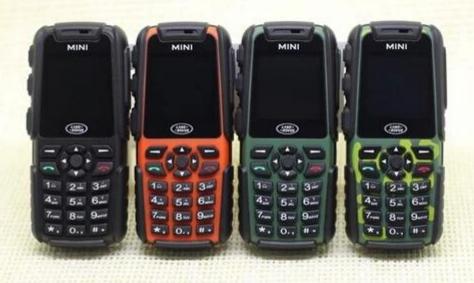

| 65MB                                      |
| Camera            | back 1.3MP                                |
| Bluetooth         | Support                                   |
| TF Card           | Support Maximum 8G                        |
| Battery           | 2880mAh                                   |
| Talk Time         | Up than 6hrs                              |
| Standby Time      | 150hrs                                    |
| Color             | Orange/black                              |
| Language          | Multi-language                            |
| Accessories       | 1 *2880mAh Battery,1 * charger,1 * Manual |
| Product size      | 8.8CM*3.5CM*1.5CM                         |
|                   |                                           |

## **Picture:**