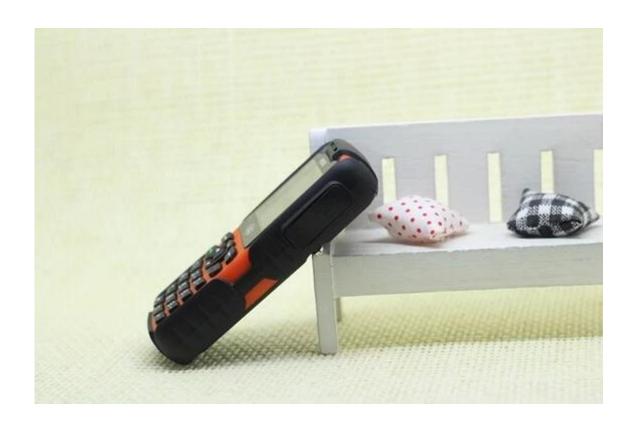

| 65MB                                      |
| Camera            | back 1.3MP                                |
| Bluetooth         | Support                                   |
| TF Card           | Support Maximum 8G                        |
| Battery           | 2880mAh                                   |
| Talk Time         | Up than 6hrs                              |
| Standby Time      | 150hrs                                    |
| Color             | Orange/black                              |
| Language          | Multi-language                            |
| Accessories       | 1 *2880mAh Battery,1 * charger,1 * Manual |
| Product size      | 8.8CM*3.5CM*1.5CM                         |
|                   |                                           |

## **Picture:**