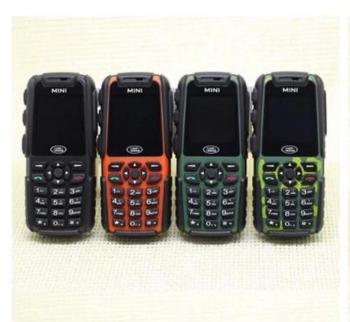

## 1.6-inch Dual GSM 2880 mAh Battery 128 \* 160 Resolution 1.3M Rear Camera Cycling Cell Phone

## **Product Description:**

| Chipset           | MTK6260A                                  |
|-------------------|-------------------------------------------|
| OS                | no smart phone                            |
| Screen Size       | 1.6inch                                   |
| Screen Resolution | 128*160                                   |
| Sim Card          | Dual Sim(GSM)                             |
| 2G Frequency      | GSM 850/900/1800/1900                     |
| Memory            | 65MB                                      |
| Camera            | back 1.3MP                                |
| Bluetooth         | Support                                   |
| TF Card           | Support Maximum 8G                        |
| Battery           | 2880mAh                                   |
| Talk Time         | Up than 6hrs                              |
| Standby Time      | 150hrs                                    |
| Color             | Orange/black                              |
| Language          | Multi-language                            |
| Accessories       | 1 *2880mAh Battery,1 * charger,1 * Manual |
| Product size      | 8.8CM*3.5CM*1.5CM                         |
|                   |                                           |

## Picture: