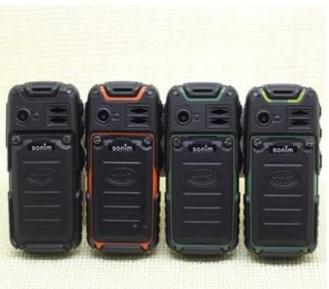

| 65MB                                      |
| Camera            | back 1.3MP                                |
| Bluetooth         | Support                                   |
| TF Card           | Support Maximum 8G                        |
| Battery           | 2880mAh                                   |
| Talk Time         | Up than 6hrs                              |
| Standby Time      | 150hrs                                    |
| Color             | Orange/black                              |
| Language          | Multi-language                            |
| Accessories       | 1 *2880mAh Battery,1 * charger,1 * Manual |
| Product size      | 8.8CM*3.5CM*1.5CM                         |
|                   |                                           |

## Picture: