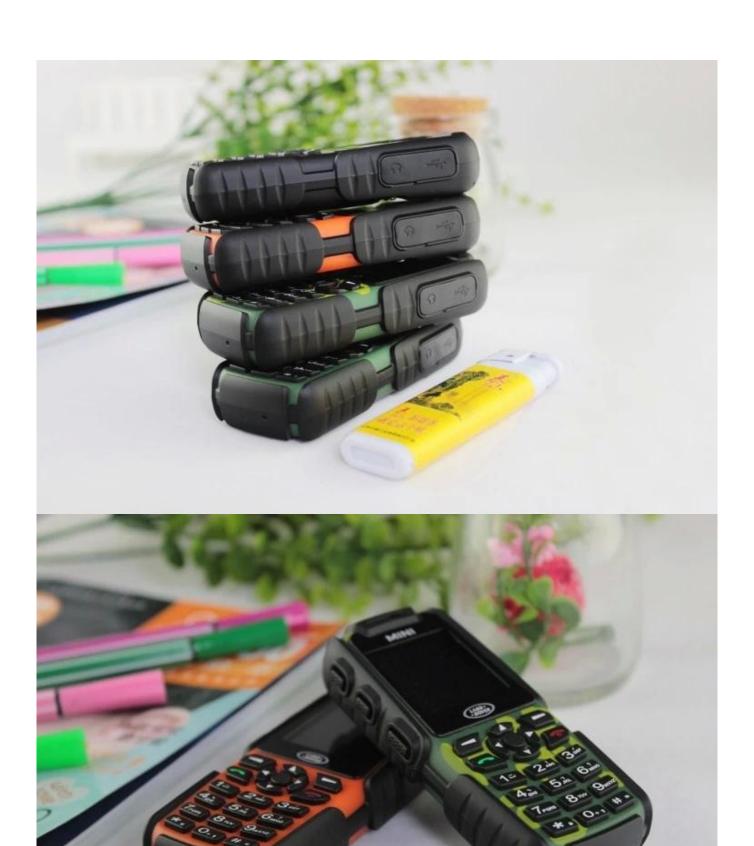

ry            | 65MB                                      |
| Camera            | back 1.3MP                                |
| Bluetooth         | Support                                   |
| TF Card           | Support Maximum 8G                        |
| Battery           | 2880mAh                                   |
| Talk Time         | Up than 6hrs                              |
| Standby Time      | 150hrs                                    |
| Color             | Orange/black                              |
| Language          | Multi-language                            |
| Accessories       | 1 *2880mAh Battery,1 * charger,1 * Manual |
| Product size      | 8.8CM*3.5CM*1.5CM                         |
|                   |                                           |

## Picture: