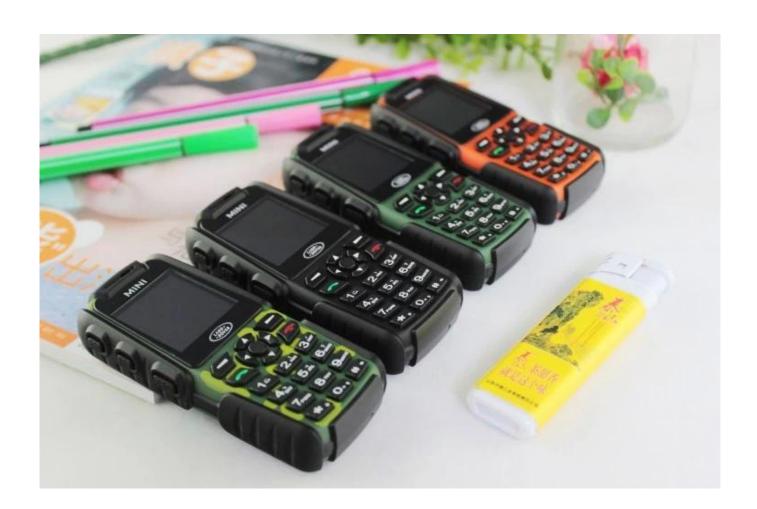

| 65MB                                      |
| Camera            | back 1.3MP                                |
| Bluetooth         | Support                                   |
| TF Card           | Support Maximum 8G                        |
| Battery           | 2880mAh                                   |
| Talk Time         | Up than 6hrs                              |
| Standby Time      | 150hrs                                    |
| Color             | Orange/black                              |
| Language          | Multi-language                            |
| Accessories       | 1 *2880mAh Battery,1 * charger,1 * Manual |
| Product size      | 8.8CM*3.5CM*1.5CM                         |
|                   |                                           |

## Picture: