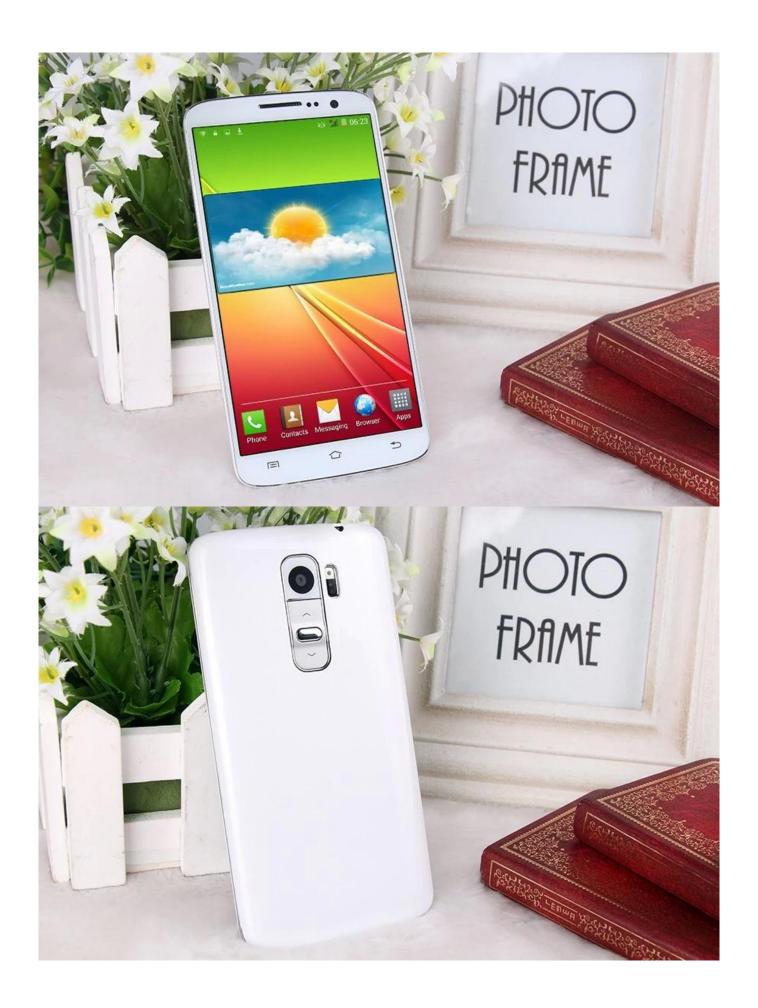

|
| TF card                   | Micro SD card supports up to 32GB                                 |
| Battery                   | 2000MAH                                                           |
| Standby time              | 200 hours                                                         |
| color                     | black White                                                       |
| Language/operating system | Multilingual/Android 4.4.2                                        |
| Accessories               | 1x 2000mAh battery, 1x screen protector, 1x USB cable, 1x charger |
| Product Size              | 135.2x69.2x7.9mm                                                  |
| Product packaging         | 141g/450g                                                         |

## picture: