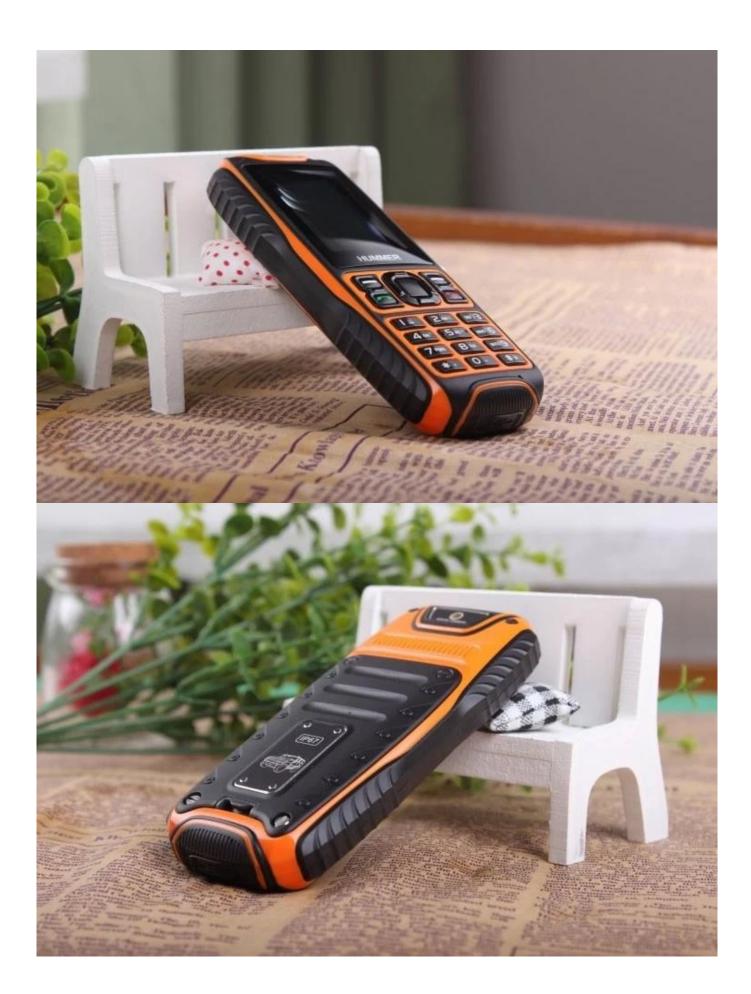

ction             | FM/BT/Audio and Amplifier, VCR/Games/Calendar/Calculator/Task<br>List/STK/Alarm Clock |
| earphone             | MICRO 7PIN connector                                                                  |
| USB SOKET            | 7PIN                                                                                  |
| SIM card SOKET       | Dual SIM card                                                                         |
| T-card               | Support up to 8GB                                                                     |
| Battery              | Actual capacity of 1450mAh                                                            |
|                      |                                                                                       |

## picture: