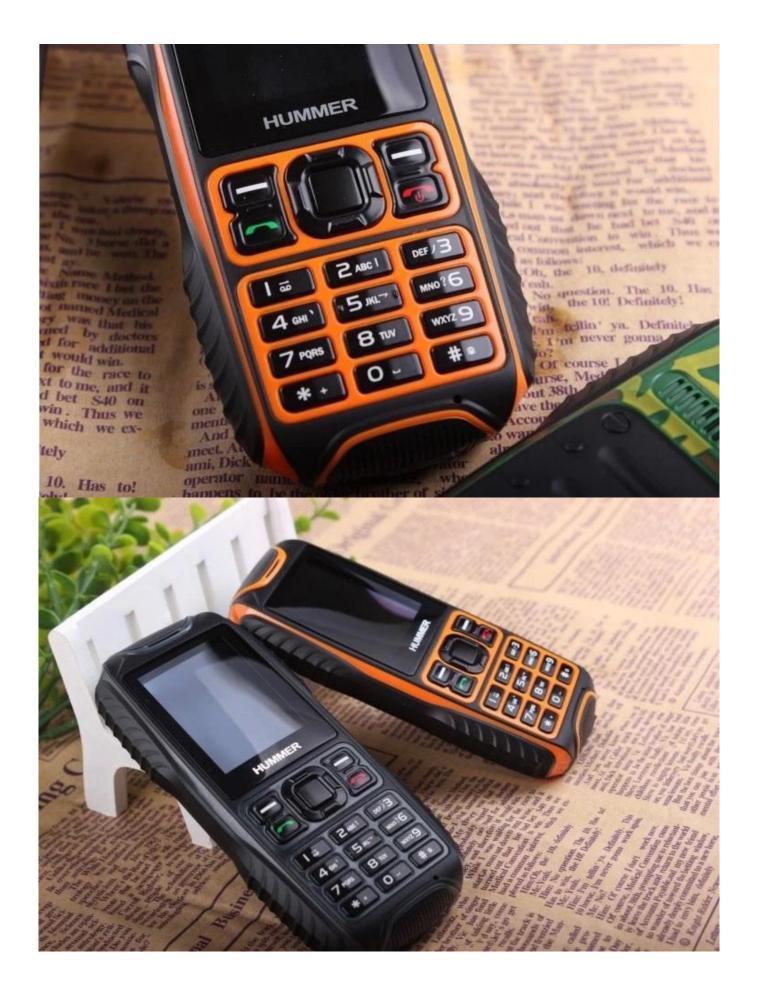

ion             | FM/BT/Audio and Amplifier, VCR/Games/Calendar/Calculator/Task<br>List/STK/Alarm Clock |
| earphone             | MICRO 7PIN connector                                                                  |
| USB SOKET            | 7PIN                                                                                  |
| SIM card SOKET       | Dual SIM card                                                                         |
| T-card               | Support up to 8GB                                                                     |
| Battery              | Actual capacity of 1450mAh                                                            |
|                      |                                                                                       |

## picture: