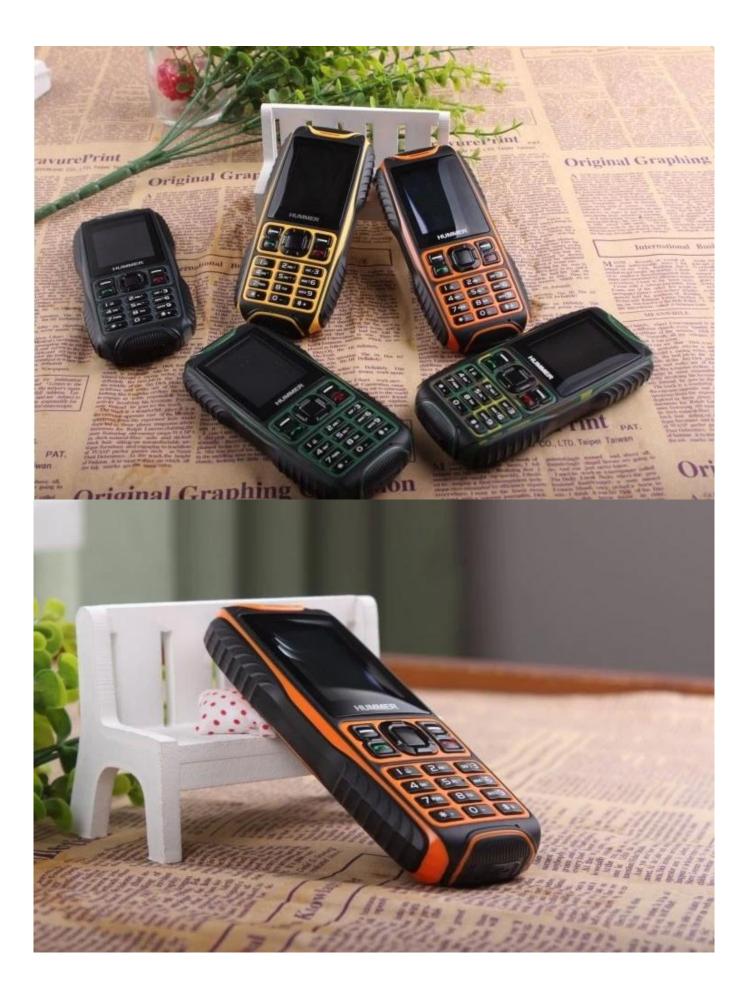

ction             | FM/BT/Audio and Amplifier, VCR/Games/Calendar/Calculator/Task<br>List/STK/Alarm Clock |
| earphone             | MICRO 7PIN connector                                                                  |
| USB SOKET            | 7PIN                                                                                  |
| SIM card SOKET       | Dual SIM card                                                                         |
| storage card         | Support up to 8GB                                                                     |
| Battery              | 1450mAh                                                                               |
|                      |                                                                                       |

## picture: