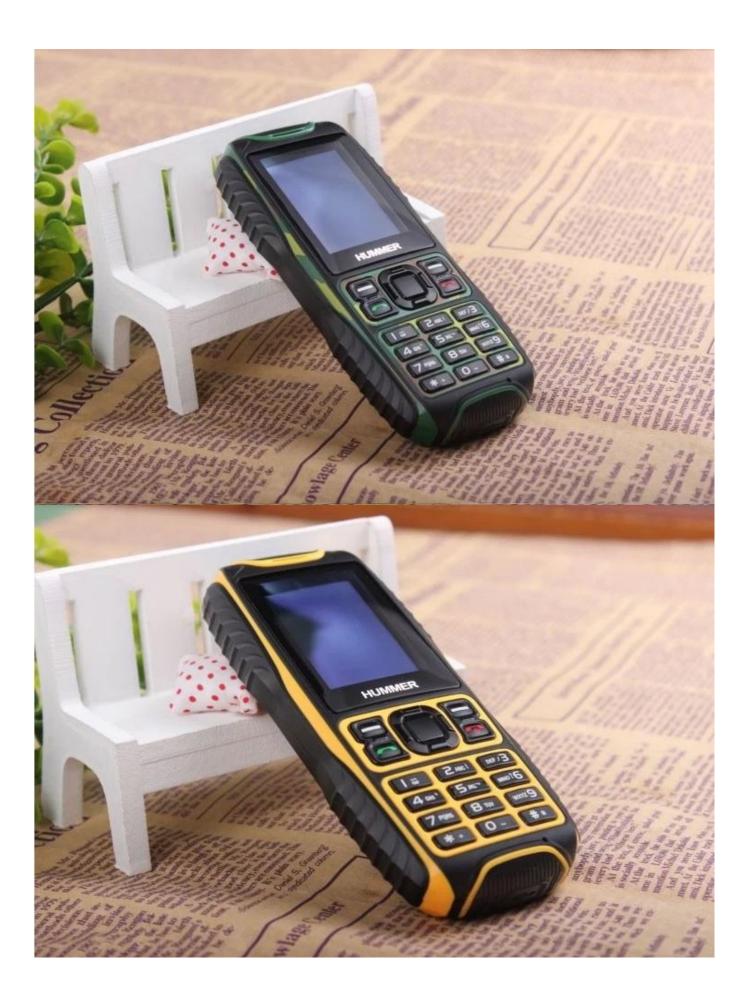

ion             | FM/BT/Audio and Amplifier, VCR/Games/Calendar/Calculator/Task<br>List/STK/Alarm Clock |
| earphone             | MICRO 7PIN connector                                                                  |
| USB SOKET            | 7PIN                                                                                  |
| SIM card SOKET       | Dual SIM card                                                                         |
| storage card         | Support up to 8GB                                                                     |
| Battery              | 1450mAh                                                                               |
|                      |                                                                                       |

## picture: