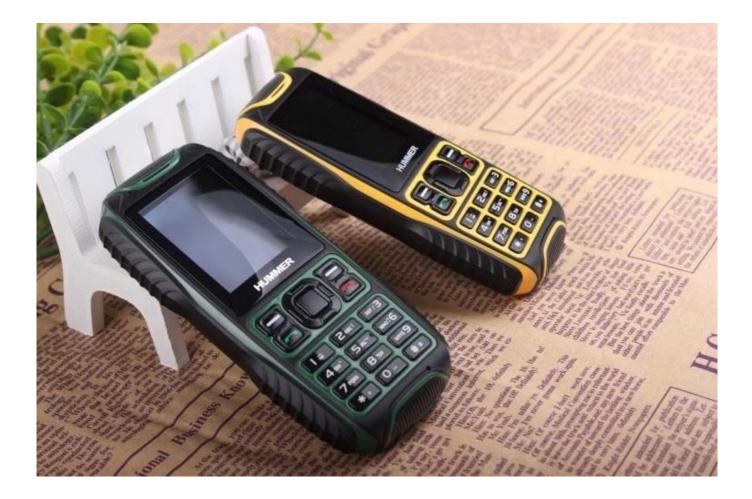

or/Task<br>list/STK/Alarm clock |
| earphone             | Micro 7PIN connector                                                                              |
| USB socket           | 7PIN                                                                                              |
| SIM card socket      | Dual SIM card                                                                                     |
| T card               | Supports up to 8GB                                                                                |
| Battery              | Actual capacity 1450mAh                                                                           |
|                      |                                                                                                   |

## picture: