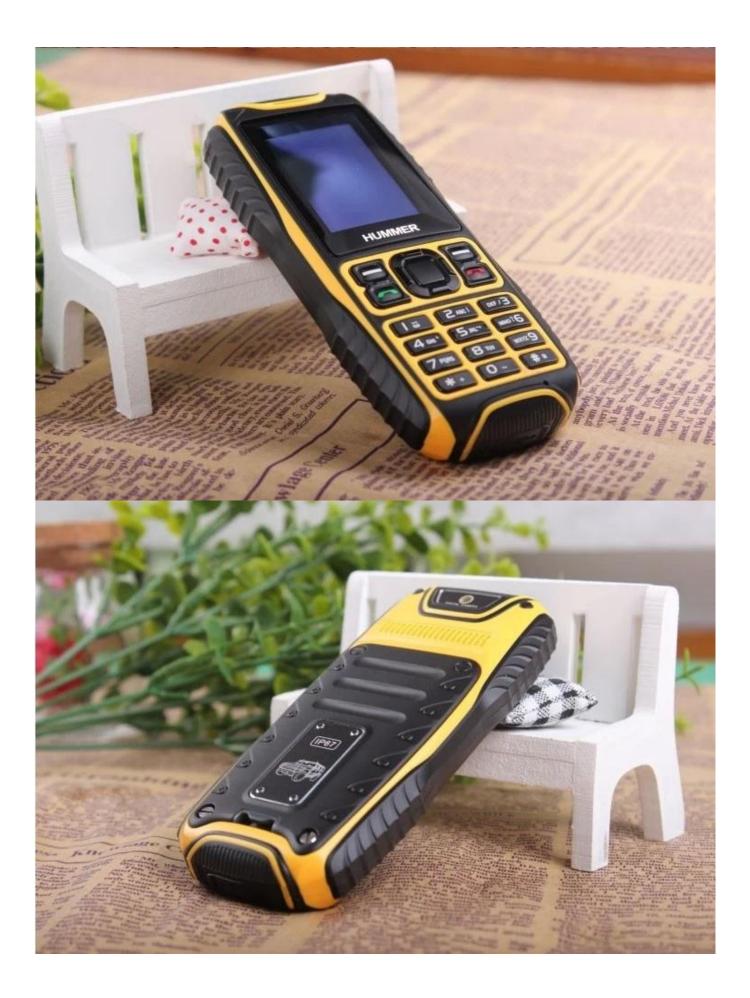

ator/Task<br>list/STK/Alarm clock |
| earphone             | Micro 7PIN connector                                                                              |
| USB socket           | 7PIN                                                                                              |
| SIM card socket      | Dual SIM card                                                                                     |
| T card               | Supports up to 8GB                                                                                |
| Battery              | Actual capacity 1450mAh                                                                           |
|                      |                                                                                                   |

## picture: