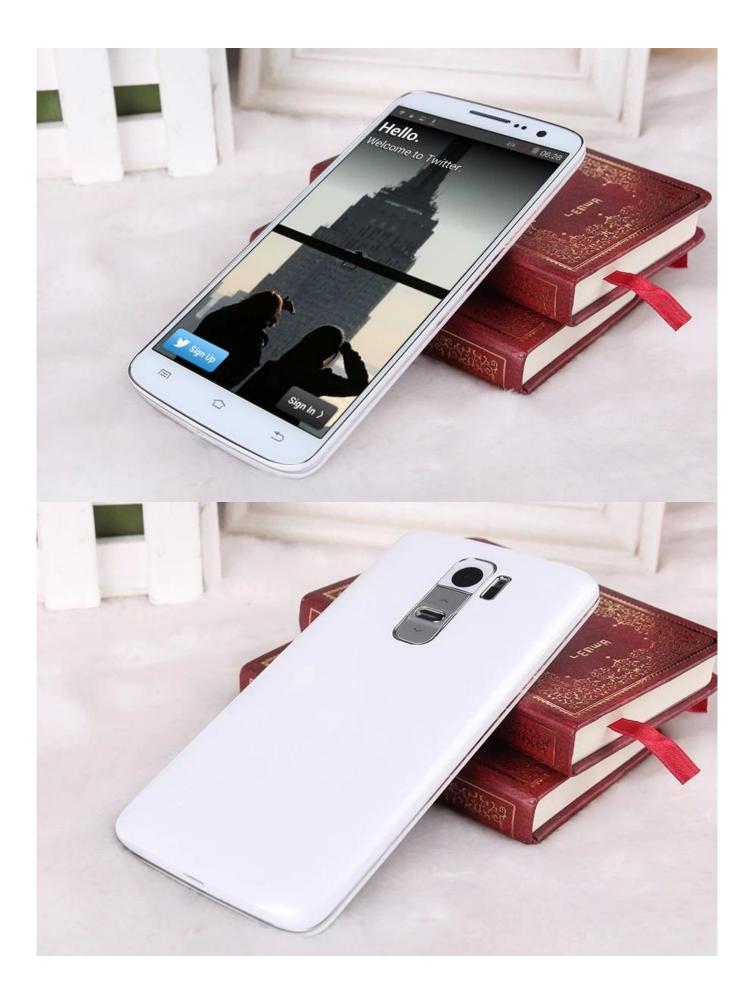

## 5-inch front camera 2 million pixels rear camera 8 million pixels 960 \* 540 QHD 1G8G battery 2000 mAh Chinese Android touch smartphone GPS mobile phone S2

## **Product Description:**

Memory: 1G 8G

Resolution: 950\*540 QHD

Camera: front camera 2 million pixels, rear camera 8 million pixels

Battery: 2000 mAh

Support: GPS, Bluetooth, WIFI

Stylish features: heart rate detection, double tail, fast camera

| chipset                   | MT6582 quad core                                                  |
|---------------------------|-------------------------------------------------------------------|
| Memory                    | 1G 8G                                                             |
| screen size               | 5.0 inch 960X 540 QHD IPS                                         |
| SIM card                  | dual card                                                         |
| 2G frequency              | GSM 850/900/1800 / 1900MHZ                                        |
| 3G frequency              | WCDMA: 850/2100MHZ                                                |
| heart rate sensor         | support                                                           |
| camera                    | 2 million pixels on the front, 8 million pixels on the rear       |
| Global Positioning System | Built-in satellite navigation GPS chip, supports A-GPS            |
| Wifi                      | Support 802.11b/g/n                                               |
| Bluetooth                 | support                                                           |
| TF card                   | Micro SD card supports up to 32GB                                 |
| Battery                   | 2000MAH                                                           |
| Standby time              | 200 hours                                                         |
| color                     | black White                                                       |
| Language/operating system | Multilingual/Android 4.4.2                                        |
| Accessories               | 1x 2000mAh battery, 1x screen protector, 1x USB cable, 1x charger |
| Product Size              | 135.2x69.2x7.9mm                                                  |
| Product packaging         | 141g/450g                                                         |