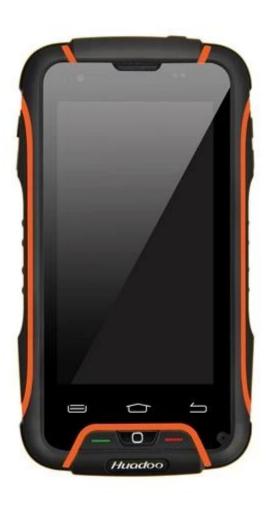

onal)                                         |
| GSM frequency   | GSM 850/900/1800/1900MHz                                              |
| Bluetooth       | support                                                               |
| pungent Card    | Dual SIM                                                              |
| USB             | Micro USB                                                             |
| Battery type    | lithium polymer battery (rechargeable) 2800MAH                        |
| user Install    | Users can download various tools and applications                     |
| color           | yellow, black                                                         |
|                 |                                                                       |

## picture: