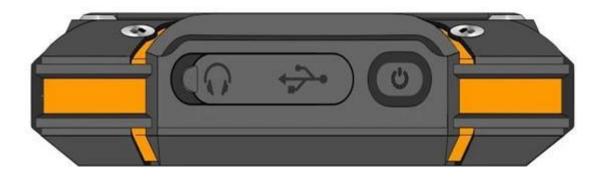

| operate system  | Android 4.2                                                           |
|-----------------|-----------------------------------------------------------------------|
| CPU             | MTK6582 quad core                                                     |
| ROM             | 1GB                                                                   |
| storage flash   | 8GB                                                                   |
| Screen          | 4 inches                                                              |
| resolution      | FWVGA 480×854                                                         |
| camera          | Front camera: 1.3 million pixels, Rear camera: 8 million pixels flash |
| Light sensor    | support                                                               |
| near sensor     | support                                                               |
| gravity Sensing | support                                                               |
| Wi-Fi           | 802.11B/G/N                                                           |
| 3G/Mobile phone | WCDMA850/2100 (1900 optional)                                         |
| GSM frequency   | GSM 850/900/1800/1900MHz                                              |
| Bluetooth       | support                                                               |
| pungent Card    | Dual SIM                                                              |
| USB             | Micro USB                                                             |
| Battery type    | lithium polymer battery (rechargeable) 2800MAH                        |
| user Install    | Users can download various tools and applications                     |
| color           | yellow, black                                                         |
|                 |                                                                       |