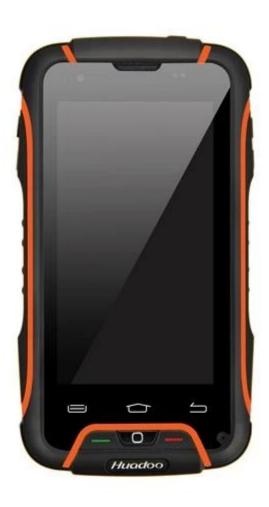

## 4-inch 1G 8G 480×854 FWVGA front camera 1.3 million pixels rear camera 8 million pixels best mobile phone V3

## **Product Description:**

Memory: 1G 8G, Resolution: 480×854 FWVGA, Front camera 1.3 million pixels, rear camera 8 million pixels, Battery: 2800 mAh, Support GPS, WIFI, Bluetooth

| operate system  | Android 4.4 system                                                    |
|-----------------|-----------------------------------------------------------------------|
| CPU             | MTK6582 quad core                                                     |
| ROM             | 1GB                                                                   |
| storage flash   | 8GB                                                                   |
| Screen          | 4 inches                                                              |
| resolution      | FWVGA 480×854                                                         |
| camera          | Front camera: 1.3 million pixels, Rear camera: 8 million pixels flash |
| Light sensor    | support                                                               |
| near sensor     | support                                                               |
| gravity Sensing | support                                                               |
| Wi-Fi           | 802.11B/G/N                                                           |
| 3G/Mobile phone | WCDMA850/2100 (1900 optional)                                         |
| GSM frequency   | GSM 850/900/1800/1900MHz                                              |
| Bluetooth       | support                                                               |
| pungent Card    | Dual SIM                                                              |
| USB             | Micro USB                                                             |
| Battery type    | lithium polymer battery (rechargeable) 2800MAH                        |
| user Install    | Users can download a variety of tools and applications                |
| color           | yellow, black                                                         |
|                 |                                                                       |