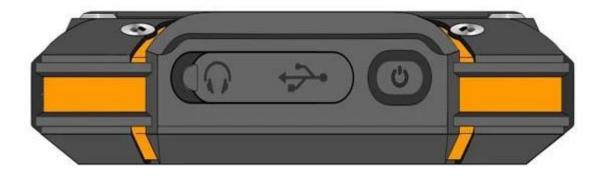

## **Product Description:**

Memory: 1G 8G, Resolution: 480×854 FWVGA, Front camera 1.3 million pixels, rear camera 8 million pixels, Battery: 2800 mAh, Support GPS, WIFI, Bluetooth

| operate system  | Android 4.4 system                                                    |
|-----------------|-----------------------------------------------------------------------|
| CPU             | MTK6582 quad core                                                     |
| ROM             | 1GB                                                                   |
| storage flash   | 8GB                                                                   |
| Screen          | 4 inches                                                              |
| resolution      | FWVGA 480×854                                                         |
| camera          | Front camera: 1.3 million pixels, Rear camera: 8 million pixels flash |
| Light sensor    | support                                                               |
| near sensor     | support                                                               |
| gravity Sensing | support                                                               |
| Wi-Fi           | 802.11B/G/N                                                           |
| 3G/Mobile phone | WCDMA850/2100 (1900 optional)                                         |
| GSM frequency   | GSM 850/900/1800/1900MHz                                              |
| Bluetooth       | support                                                               |
| pungent Card    | Dual SIM                                                              |
| USB             | Micro USB                                                             |
| Battery type    | lithium polymer battery (rechargeable) 2800MAH                        |
| user Install    | Users can download a variety of tools and applications                |
| color           | yellow, black                                                         |
|                 |                                                                       |