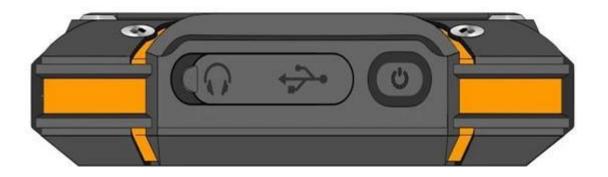

## **Product Description:**

Memory: 1G 8G

Resolution: 480×854 FWVGA

Camera: front camera 1.3 million pixels, rear camera 8 million

pixels

Battery: 2800 mAh

Support: GPS, WIFI, Bluetooth

| Work system     | Android 4.4 system                                                    |
|-----------------|-----------------------------------------------------------------------|
| CPU             | MTK6582 quad core                                                     |
| ROM             | 1GB                                                                   |
| storage flash   | 8GB                                                                   |
| Screen          | 4 inches                                                              |
| resolution      | FWVGA 480×854                                                         |
| camera          | Front camera: 1.3 million pixels, Rear camera: 8 million pixels flash |
| Light sensor    | support                                                               |
| near sensor     | support                                                               |
| gravity Sensing | support                                                               |
| Wi-Fi           | 802.11B/G/N                                                           |
| 3G/Mobile phone | WCDMA850/2100MHz (1900 optional)                                      |
| GSM frequency   | GSM 850/900/1800/1900MHz                                              |
| Bluetooth       | support                                                               |
| pungent Card    | Dual SIM                                                              |
| USB             | Micro USB                                                             |
| Battery type    | lithium polymer battery (rechargeable) 2800MAH                        |
| user Install    | Users can download a variety of tools and applications                |
| color           | yellow, black                                                         |
|                 |                                                                       |