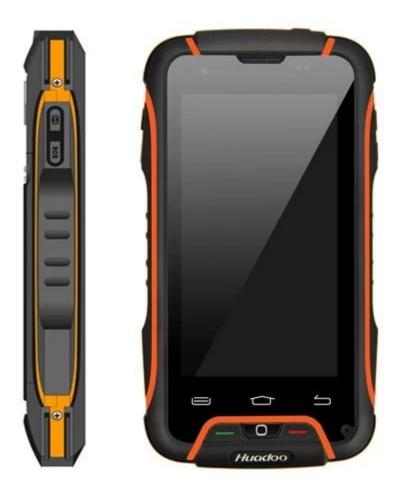

## 4-inch 1G 8G $480 \times 854$ FWVGA front camera 1.3 million pixels rear camera 8 million pixels dual SIM three-proof mobile phone V3

## **Product Description:**

Memory: 1G 8G

Resolution: 480×854 FWVGA

Camera: front camera 1.3 million pixels, rear camera 8 million

pixels

Battery: 2800 mAh

Support: GPS, WIFI, Bluetooth

| Work system     | Android 4.4 system                                                    |
|-----------------|-----------------------------------------------------------------------|
| CPU             | MTK6582 quad core                                                     |
| ROM             | 1GB                                                                   |
| storage flash   | 8GB                                                                   |
| Screen          | 4 inches                                                              |
| resolution      | FWVGA 480×854                                                         |
| camera          | Front camera: 1.3 million pixels, Rear camera: 8 million pixels flash |
| Light sensor    | support                                                               |
| near sensor     | support                                                               |
| gravity Sensing | support                                                               |
| Wi-Fi           | 802.11B/G/N                                                           |
| 3G/Mobile phone | WCDMA850/2100MHz (1900 optional)                                      |
| GSM frequency   | GSM 850/900/1800/1900MHz                                              |
| Bluetooth       | support                                                               |
| pungent Card    | Dual SIM                                                              |
| USB             | Micro USB                                                             |
| Battery type    | lithium polymer battery (rechargeable) 2800MAH                        |
| user Install    | Users can download a variety of tools and applications                |
| color           | yellow, black                                                         |
|                 |                                                                       |