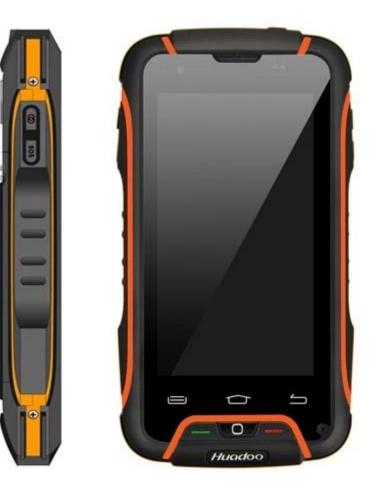

## 4 inch 1G8G 480\*854 FWVGA front camera 1.3 million pixels rear camera 8 million pixels anti-fall mobile phone V3

## Memory: 1G8G, Resolution: 480\*854 FWVGA, Front camera 1.3 million pixels Rear camera 8 million pixels , Battery: 2800 mAh, Support GPS, WIFI, Bluetooth

|                 | yellow, black                                                         |
|-----------------|-----------------------------------------------------------------------|
| color           |                                                                       |
| user Install    | Users can download various tools and applications                     |
| Battery type    | lithium polymer battery (rechargeable) 2800MAH                        |
| USB             | Micro USB                                                             |
| pungent Card    | Dual SIM                                                              |
| Bluetooth       | support                                                               |
| GSM frequency   | GSM 850/900/1800/1900MHz                                              |
| 3G/Mobile phone | WCDMA850/2100MHz (1900 optional)                                      |
| Wi-Fi           | 802.11B/G/N                                                           |
| gravity Sensing | support                                                               |
| near sensor     | support                                                               |
| Light sensor    | support                                                               |
| camera          | Front camera: 1.3 million pixels, Rear camera: 8 million pixels flash |
| resolution      | FWVGA 480×854                                                         |
| Screen          | 4 inches                                                              |
| storage flash   | 8GB                                                                   |
| ROM             | 1GB                                                                   |
| CPU             | MTK6582 quad core                                                     |
| operate system  | Android 4.4 system                                                    |

## picture: