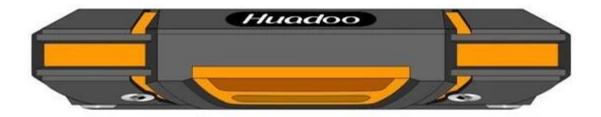

ptional)                                      |
| GSM frequency   | GSM 850/900/1800/1900MHz                                              |
| Bluetooth       | support                                                               |
| pungent Card    | Dual SIM                                                              |
| USB             | Micro USB                                                             |
| Battery type    | lithium polymer battery (rechargeable) 2800MAH                        |
| user Install    | Users can download various tools and applications                     |
| color           | yellow, black                                                         |
|                 |                                                                       |

## picture: