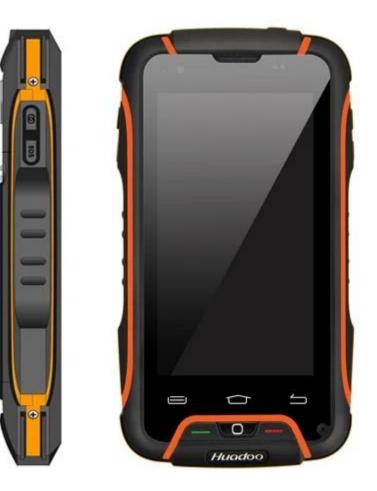

## 4-inch 1G 8G 480×854 FWVGA front camera 1.3 million pixels rear camera 8 million pixels IP67 waterproof mobile phone V3

## Memory: 1G8G , front camera 1.3MP rear camera 8.0MP, Battery: 2800 mAh, Support GPS, WIFI, Bluetooth

| operate system  | Android 4.4 system                                                    |
|-----------------|-----------------------------------------------------------------------|
| CPU             | MTK6582 quad core                                                     |
| ROM             | 1GB                                                                   |
| storage flash   | 8GB                                                                   |
| Screen          | 4 inches                                                              |
| resolution      | FWVGA 480×854                                                         |
| camera          | Front camera: 1.3 million pixels, Rear camera: 8 million pixels flash |
| Light sensor    | support                                                               |
| near sensor     | support                                                               |
| gravity Sensing | support                                                               |
| Wi-Fi           | 802.11B/G/N                                                           |
| 3G/Mobile phone | WCDMA850/2100MHz (1900 optional)                                      |
| GSM frequency   | GSM 850/900/1800/1900MHz                                              |
| Bluetooth       | support                                                               |
| pungent Card    | Dual SIM                                                              |
| USB             | Micro USB                                                             |
| Battery type    | lithium polymer battery (rechargeable) 2800MAH                        |
| user Install    | Users can download various tools and applications                     |
| color           | yellow, black                                                         |
|                 |                                                                       |

## picture: