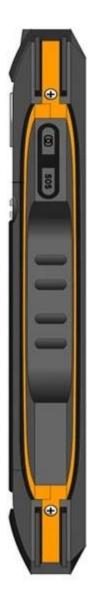

ional)                                      |
| GSM frequency   | GSM 850/900/1800/1900MHz                                              |
| Bluetooth       | support                                                               |
| pungent Card    | Dual SIM                                                              |
| USB             | Micro USB                                                             |
| Battery type    | lithium polymer battery (rechargeable) 2800MAH                        |
| user Install    | Users can download various tools and applications                     |
| color           | yellow, black                                                         |
|                 |                                                                       |

## picture: