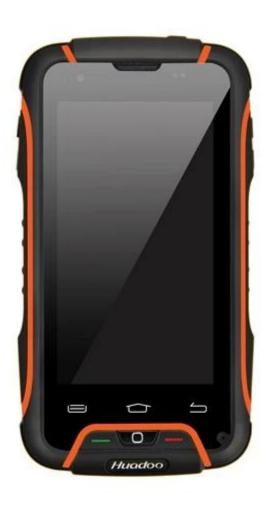

ptional)                                      |
| GSM frequency   | GSM 850/900/1800/1900MHz                                              |
| Bluetooth       | support                                                               |
| pungent Card    | Dual SIM                                                              |
| USB             | Micro USB                                                             |
| Battery type    | lithium polymer battery (rechargeable) 2800MAH                        |
| user Install    | Users can download various tools and applications                     |
| color           | yellow, black                                                         |
|                 |                                                                       |

## picture: