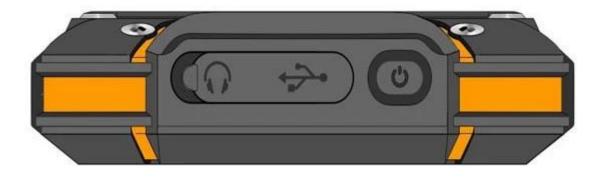

## **Product Description:**

Memory: 1G8G, Resolution: 480\*854 FWVGA, Front camera 1.3 million pixels, rear camera 8 million pixels, Battery: 2800 mAh, Support GPS, WIFI, Bluetooth

| operate system  | Android 4.4 system                                                    |
|-----------------|-----------------------------------------------------------------------|
| CPU             | MTK6582 quad core                                                     |
| ROM             | 1GB                                                                   |
| storage flash   | 8GB                                                                   |
| Screen          | 4 inches                                                              |
| resolution      | FWVGA 480×854                                                         |
| camera          | Front camera: 1.3 million pixels, Rear camera: 8 million pixels flash |
| Light sensor    | support                                                               |
| near sensor     | support                                                               |
| gravity Sensing | support                                                               |
| Wi-Fi           | 802.11B/G/N                                                           |
| 3G/Mobile phone | WCDMA850/2100MHz (1900 optional)                                      |
| GSM frequency   | GSM 850/900/1800/1900MHz                                              |
| Bluetooth       | support                                                               |
| pungent Card    | Dual SIM                                                              |
| USB             | Micro USB                                                             |
| Battery type    | lithium polymer battery (rechargeable) 2800MAH                        |
| user Install    | Users can download various tools and applications                     |
| color           | yellow, black                                                         |
|                 |                                                                       |