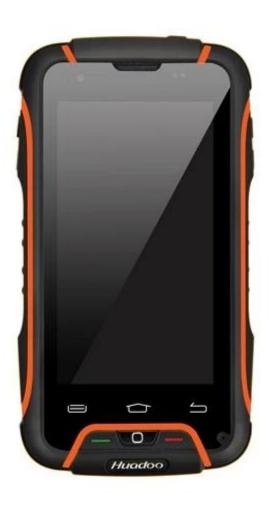

## 4 inch 1G8G 480\*854 FWVGA Front camera 1.3 million pixels Rear camera 8 million pixels Smartphone V3

## **Product Description:**

Memory: 1G8G, Resolution: 480\*854 FWVGA, Front camera 1.3 million pixels, rear camera 8 million pixels, Battery: 2800 mAh, Support GPS, WIFI, Bluetooth

| operate system  | Android 4.4 system                                                    |
|-----------------|-----------------------------------------------------------------------|
| CPU             | MTK6582 quad core                                                     |
| ROM             | 1GB                                                                   |
| storage flash   | 8GB                                                                   |
| Screen          | 4 inches                                                              |
| resolution      | FWVGA 480×854                                                         |
| camera          | Front camera: 1.3 million pixels, Rear camera: 8 million pixels flash |
| Light sensor    | support                                                               |
| near sensor     | support                                                               |
| gravity Sensing | support                                                               |
| Wi-Fi           | 802.11B/G/N                                                           |
| 3G/Mobile phone | WCDMA850/2100MHz (1900 optional)                                      |
| GSM frequency   | GSM 850/900/1800/1900MHz                                              |
| Bluetooth       | support                                                               |
| pungent Card    | Dual SIM                                                              |
| USB             | Micro USB                                                             |
| Battery type    | lithium polymer battery (rechargeable) 2800MAH                        |
| user Install    | Users can download various tools and applications                     |
| color           | yellow, black                                                         |
|                 |                                                                       |