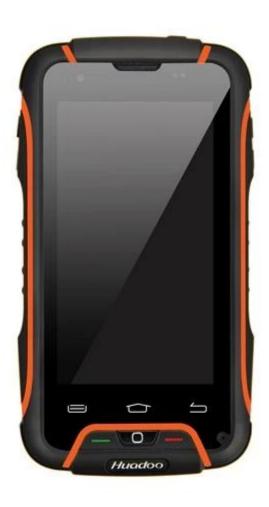

## **Product Description:**

Memory: 1G 8G, Resolution: 480×854 FWVGA, Front camera 1.3 million pixels, rear camera 8 million pixels, Battery: 2800 mAh, Support GPS, WIFI, Bluetooth

| operate system  | Android 4.4 system                                                    |
|-----------------|-----------------------------------------------------------------------|
| CPU             | MTK6582 quad core                                                     |
| ROM             | 1GB                                                                   |
| storage flash   | 8GB                                                                   |
| Screen          | 4 inches                                                              |
| resolution      | FWVGA 480×854                                                         |
| camera          | Front camera: 1.3 million pixels, Rear camera: 8 million pixels flash |
| Light sensor    | support                                                               |
| near sensor     | support                                                               |
| gravity Sensing | support                                                               |
| Wi-Fi           | 802.11B/G/N                                                           |
| 3G/Mobile phone | WCDMA850/2100MHz (1900 optional)                                      |
| GSM frequency   | GSM 850/900/1800/1900MHz                                              |
| Bluetooth       | support                                                               |
| pungent Card    | Dual SIM                                                              |
| USB             | Micro USB                                                             |
| Battery type    | lithium polymer battery (rechargeable) 2800MAH                        |
| user Install    | Users can download various tools and applications                     |
| color           | yellow, black                                                         |
|                 |                                                                       |