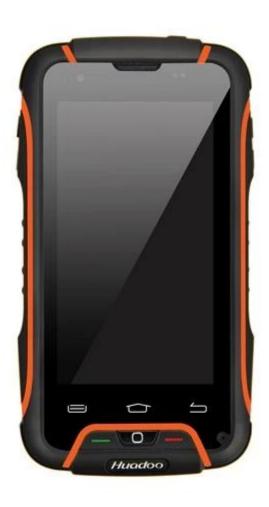

ptional)                                      |
| GSM frequency   | GSM 850/900/1800/1900MHz                                              |
| Bluetooth       | support                                                               |
| phone card      | Dual SIM                                                              |
| USB             | Micro USB                                                             |
| Battery type    | lithium polymer battery (rechargeable) 2800MAH                        |
| user Install    | Users can download a variety of tools and applications                |
| color           | yellow, black                                                         |
|                 |                                                                       |

## picture: