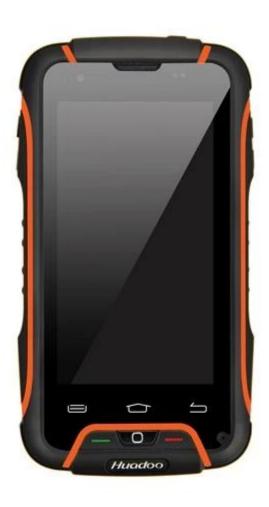

## 4-inch 1G 8G 480×854 FWVGA front camera 1.3 million pixels rear camera 8 million pixels waterproof smartphone V3

## **Product Description:**

Memory: 1G 8G

**Resolution: 480×854 FWVGA** 

Camera: front camera 1.3 million pixels, rear camera 8 million

pixels

Battery: 2800 mAh

Support: GPS, WIFI, Bluetooth

| Work system     | Android 4.4 system                                                    |
|-----------------|-----------------------------------------------------------------------|
| CPU             | MTK6582 quad core                                                     |
| ROM             | 1GB                                                                   |
| storage flash   | 8GB                                                                   |
| Screen          | 4 inches                                                              |
| resolution      | FWVGA 480×854                                                         |
| camera          | Front camera: 1.3 million pixels, Rear camera: 8 million pixels flash |
| Light sensor    | support                                                               |
| near sensor     | support                                                               |
| gravity Sensing | support                                                               |
| Wi-Fi           | 802.11B/G/N                                                           |
| 3G/Mobile phone | WCDMA850/2100 (1900 optional)                                         |
| GSM frequency   | GSM 850/900/1800/1900MHz                                              |
| Bluetooth       | support                                                               |
| pungent Card    | Dual SIM                                                              |
| USB             | Micro USB                                                             |
| Battery type    | lithium polymer battery (rechargeable) 2800MAH                        |
| user Install    | Users can download various tools and applications                     |
| color           | yellow, black                                                         |
|                 |                                                                       |