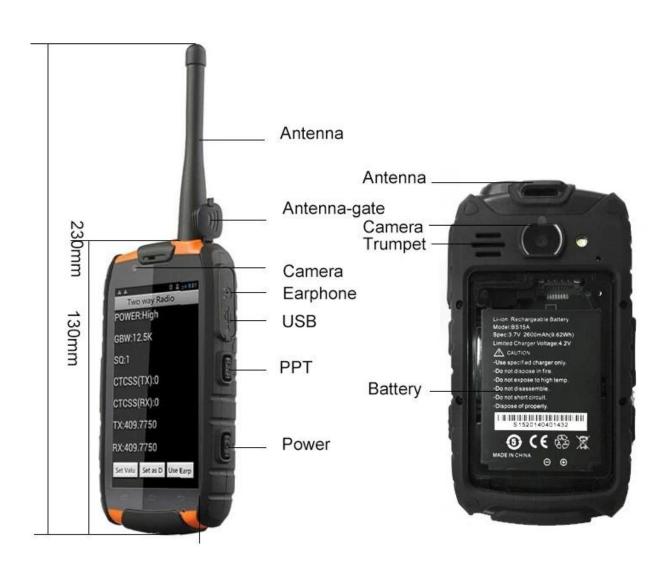

ure Format    | JPEG/PNG/GIF/BMP                                                                                                                      |
| APK               | MSN etc.                                                                                                                              |
| other             | panorama, white balance, contrast, saturation                                                                                         |
| User installation | Users can download various tools and applications                                                                                     |
|                   |                                                                                                                                       |

## picture: