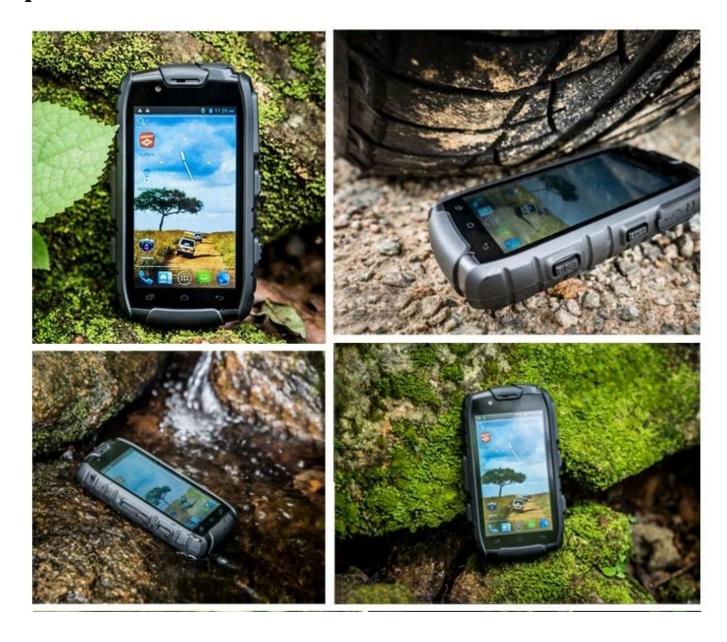

cture Format    | JPEG/PNG/GIF/BMP                                                                                                                      |
| APK               | MSN etc.                                                                                                                              |
| other             | panorama, white balance, contrast, saturation                                                                                         |
| User installation | Users can download various tools and applications                                                                                     |
|                   |                                                                                                                                       |

## picture: