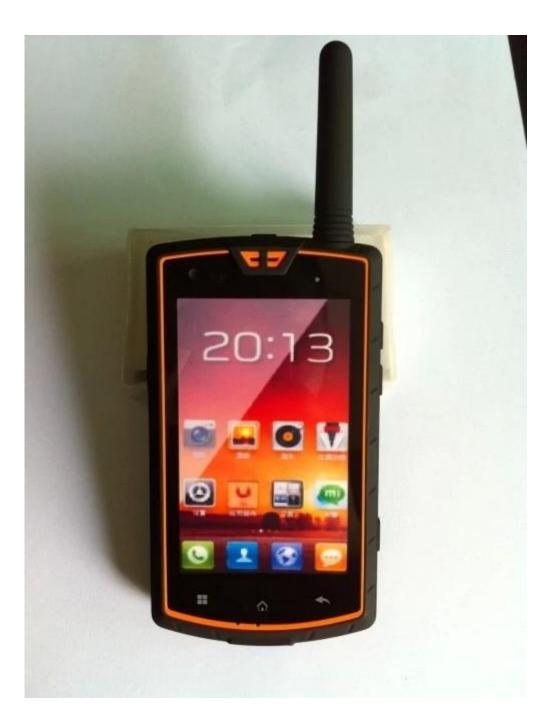

## 4.0inch rugged phone with PTT NFC Android 4.2 GPS WIFI BT

| Main feature               | Description      | 4.0 LCD(WVGA)、MTK6572、IP67 Smart rugged<br>phone+ Hardware walkie talkie +NFC | TD (Compatiable WCDMA) |
|----------------------------|------------------|-------------------------------------------------------------------------------|------------------------|
|                            | Туре             | Bar                                                                           | 58                     |
| LCD                        | LCD              | 4.0 WVGA                                                                      |                        |
|                            | Touch screen     | multi-touch                                                                   |                        |
|                            | Reslution        | 480X800                                                                       |                        |
| Camera                     | Camera           | Front 3.0 mega, Rear 5.0 mega , auto focus                                    |                        |
| Structure<br>configuration | Speaker          | 1216 speaker                                                                  |                        |
|                            | Battery          | 3000mAh                                                                       |                        |
|                            | G sensor         | Support                                                                       |                        |
|                            | Distance sensore | Support                                                                       |                        |
|                            | Outdoor tools    | Barometer Thermometer altimeter Compass                                       |                        |
|                            | NFC              | Support                                                                       | (5)<br>-               |
|                            | Walkie talkie    | Hardware walkie talkie                                                        |                        |
|                            | Power bank       | Support                                                                       | Si<br>Si               |
|                            | U Flash          | Support                                                                       |                        |
|                            | LED torch        | support                                                                       |                        |
| Hardware                   | Platform         | MTK6572                                                                       |                        |
|                            | Frequency        | 2G:GSM850/900/1800/1900<br>3G:WCDMA850/1900/2100MHz                           |                        |
|                            | Memory           | RAM 1G+ ROM4G(4+4Gb is optional)                                              |                        |
|                            | T -Flash card    | Support maximum32G                                                            |                        |
|                            | FM radio         | support                                                                       |                        |
|                            | BLUETOOTH        | support                                                                       |                        |
|                            | Hand free        | support                                                                       |                        |
|                            | SIM              | Dual SIM                                                                      |                        |
|                            | USB              | 5pin                                                                          |                        |
|                            | OS               | Android 4.2.2                                                                 |                        |
|                            | Language         | Multi-languages                                                               |                        |

## **Picture:**