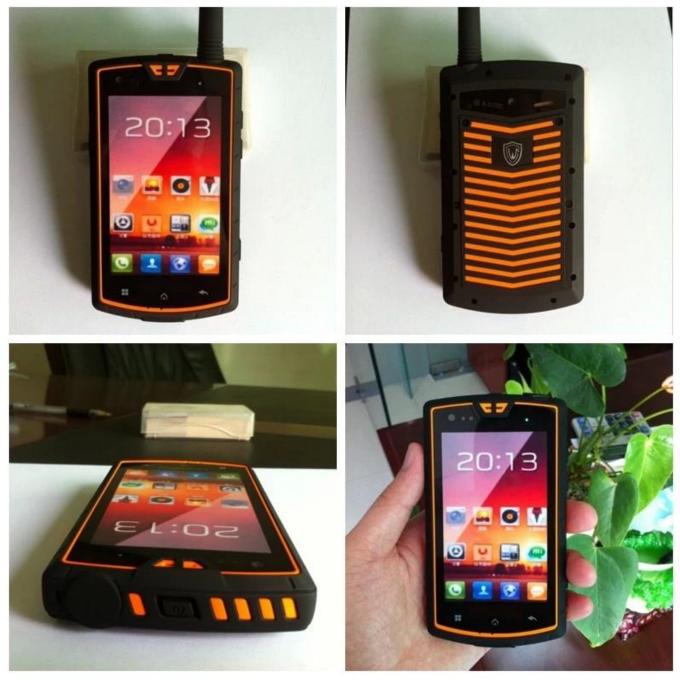

|                            | Hand free        | support                                                                       |                        |
|                            | SIM              | Dual SIM                                                                      |                        |
|                            | USB              | 5pin                                                                          |                        |
|                            | OS               | Android 4.2.2                                                                 |                        |
|                            | Language         | Multi-languages                                                               |                        |

## **Picture:**