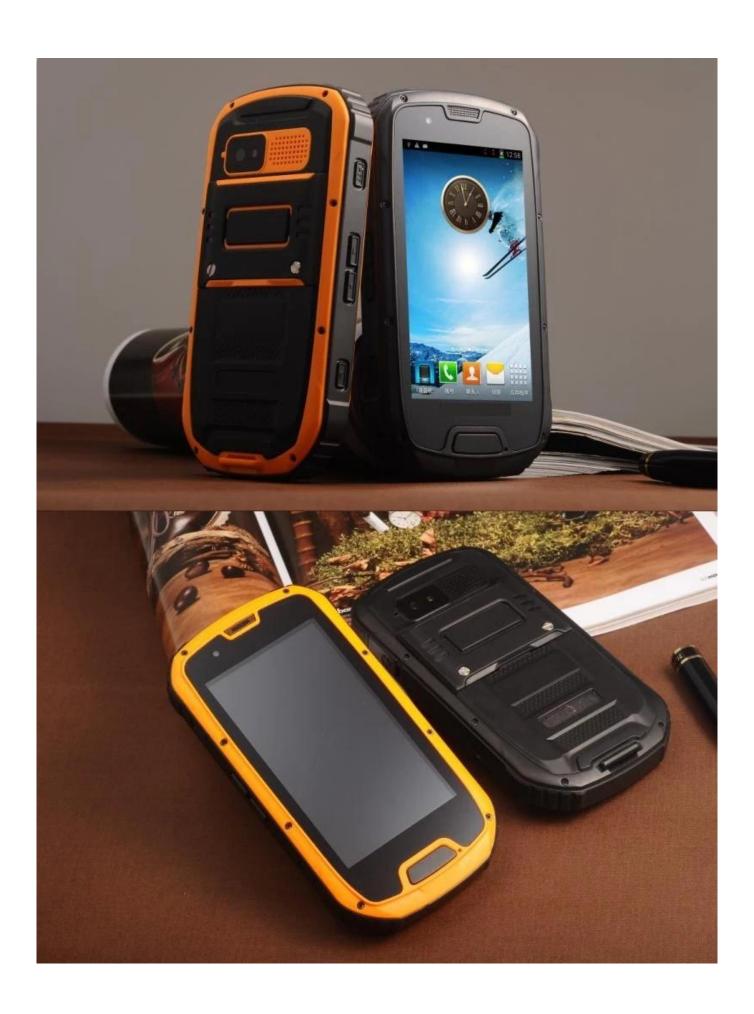

## 4.3-inch 1G 4G quad-core MTK6589W camera 300,000 in front and 8 million in back, with walkie-talkie, NFC, WIFI, BT military phone

## **Product Description:**

**CPU: MTK6589W** 

Operating system: Android 4.2

**Memory: 1G 4GB** 

Screen: 4.3-inch IPS capacitive screen, multi-touch

Resolution: 960\*540QHD

Camera: 300,000 front/8 million rear