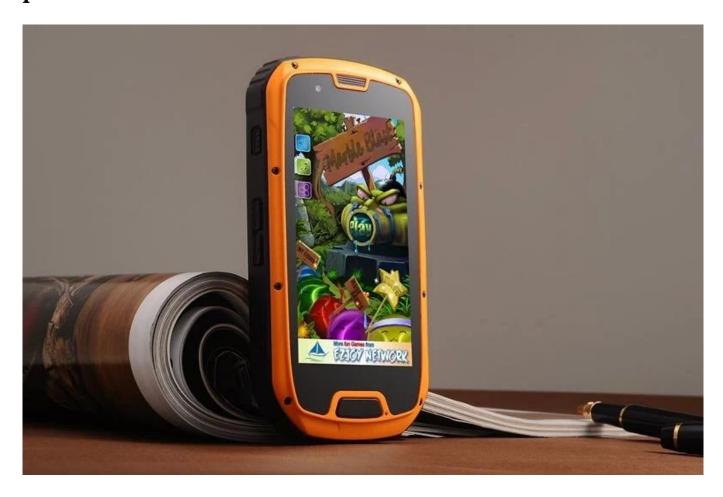

## 4.3-inch 1G 4G quad-core MTK6589W camera 300,000 in front and 8 million in back, with walkie-talkie, NFC, WIFI, BT military phone

## **Product Description:**

**CPU: MTK6589W** 

Operating system: Android 4.2

**Memory: 1G 4GB** 

Screen: 4.3-inch IPS capacitive screen, multi-touch

Resolution: 960\*540QHD

Camera: 300,000 front/8 million rear