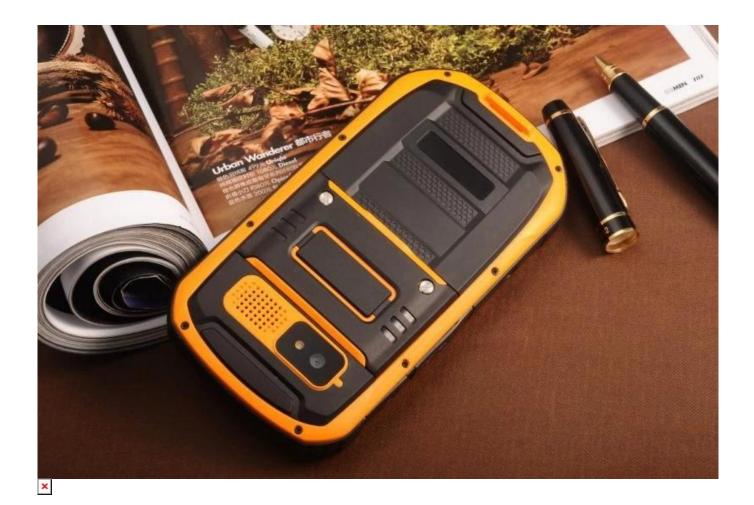

|
| virtual keyboard                                                |
| China, English, third-party input method                        |
| support handwriting                                             |
| MP4/3GP/MOV/MPEG/MKV/FLV                                        |
| MP3/AMR/AAC/ASF/APE                                             |
| JPEG/PNG/GIF/BMP                                                |
| MSN etc.                                                        |
| panorama, white balance, contrast, saturation                   |
| Users can download various tools and applications               |
|                                                                 |
|                                                                 |

## picture: