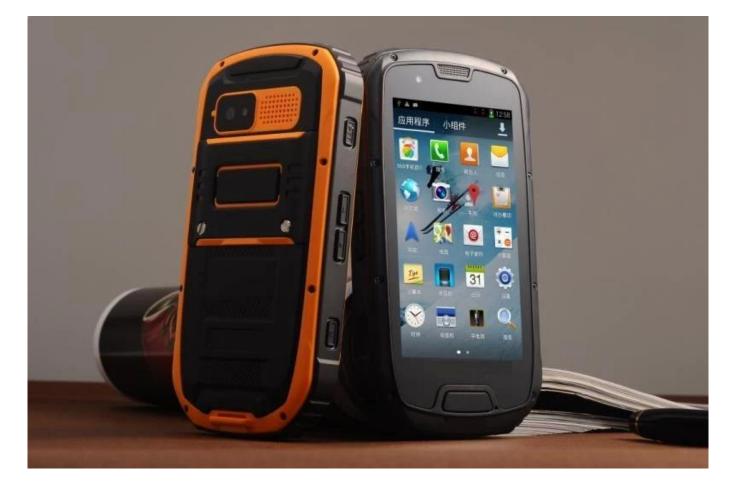

## 4.3-inch 1G4G 960×540 QHD IPS screen supports Bluetooth WIFI GPS quad-core three-proof smartphone S09

## Resolution: 540\*960 QHD, Memory: 1G4G, Screen size: 4.3 inches, Support: Bluetooth, WIFI, GPS

| MTK6589W Quad Core 1.2GHz                                       |
|-----------------------------------------------------------------|
| Android 4.2                                                     |
| 4.3-inch IPS capacitive screen, multi-touch                     |
| 960*540QHD                                                      |
| 300,000 pixels front/8 million pixels rear, Autofocus LED flash |
| 1GB                                                             |
| 4GB                                                             |
| MicroSD card, maximum support 32GB                              |
| Support 802.11b/g/n                                             |
| WCDMA850/1900/2100MHz frequency band                            |
| GSM 850/900/1800/1900MHz                                        |
| Built-in GPS AGPS navigation                                    |
| Optional                                                        |
| Optional                                                        |
| V2.1                                                            |
| G sensor, light Sensor, gyroscope, distance sensor              |
| support                                                         |
| support                                                         |
| Dual SIM card, dual standby                                     |
| Micro USB                                                       |
| 3.5mm                                                           |
| Stereo/phone, recordable                                        |
| virtual keyboard                                                |
| China, English, third-party input method                        |
| support handwriting                                             |
| MP4/3GP/MOV/MPEG/MKV/FLV                                        |
| MP3/AMR/AAC/ASF/APE                                             |
| JPEG/PNG/GIF/BMP                                                |
| MSN etc.                                                        |
| panorama, white balance, contrast, saturation                   |
| Users can download various tools and applications               |
|                                                                 |
|                                                                 |