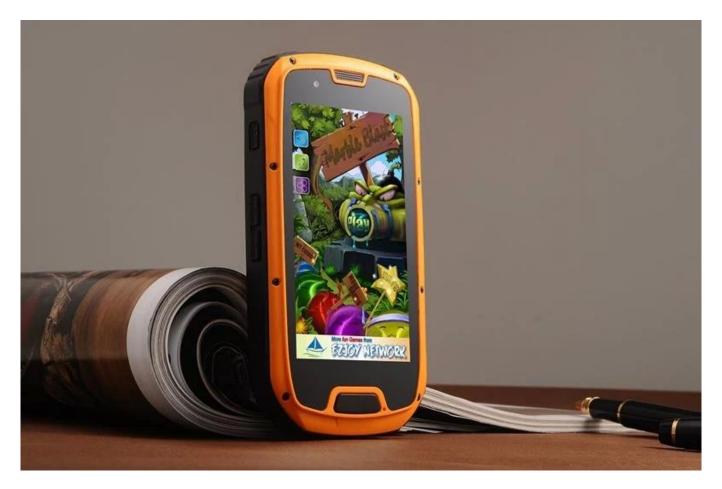

## 4.3-inch 960×540 QHD IPS screen 1G 4G supports Bluetooth WIFI GPS front camera 300,000 pixels rear camera 8 million pixels quad-core outdoor smartphone S09

## picture: