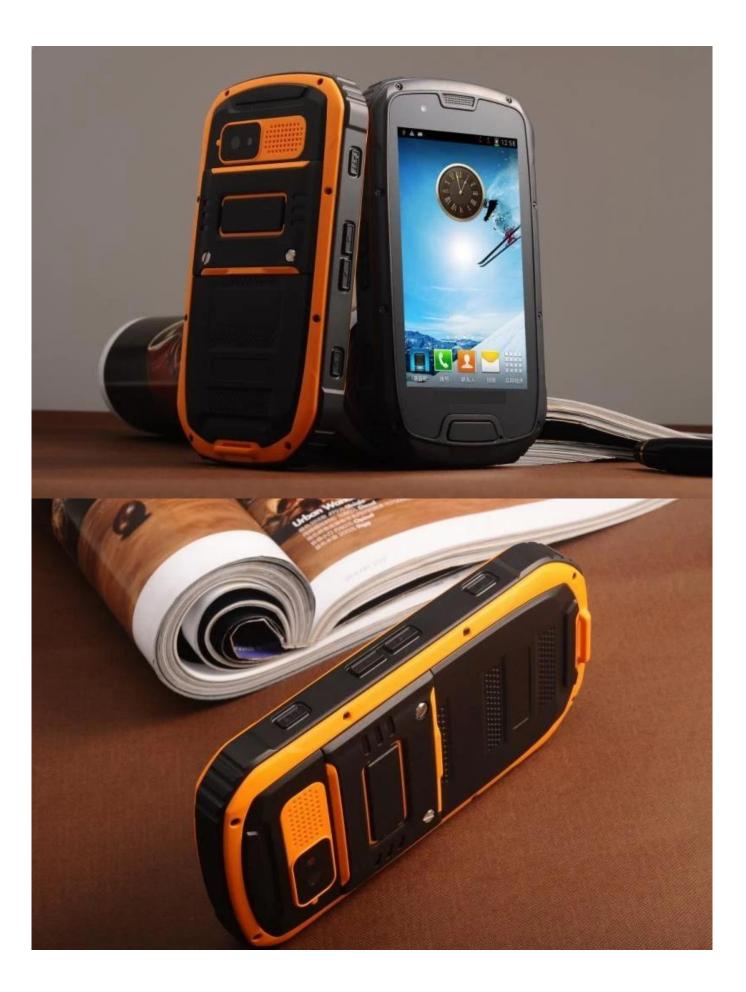

## 4.3-inch 960×540 QHD IPS screen 1G 4G supports Bluetooth WIFI GPS front camera 300,000 pixels rear camera 8 million pixels quad-core outdoor smartphone S09

## picture: