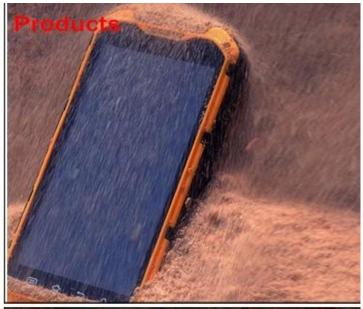

|  |
| Battery                                              |  |
| 3000mAh                                              |  |
| Talk Time/Standby Time                               |  |
| Jp than 10hrs/150hrs                                 |  |
| Color                                                |  |
| Drange/black                                         |  |
| anguage A. W. Language                               |  |
| Multi-language                                       |  |
| Accessories                                          |  |
| *3000mAh Battery,1 * charger,1 * earphone,1 * Manual |  |
| Product size                                         |  |
| 38mm×69×21mm                                         |  |

## **Picture:**









Positive and negative