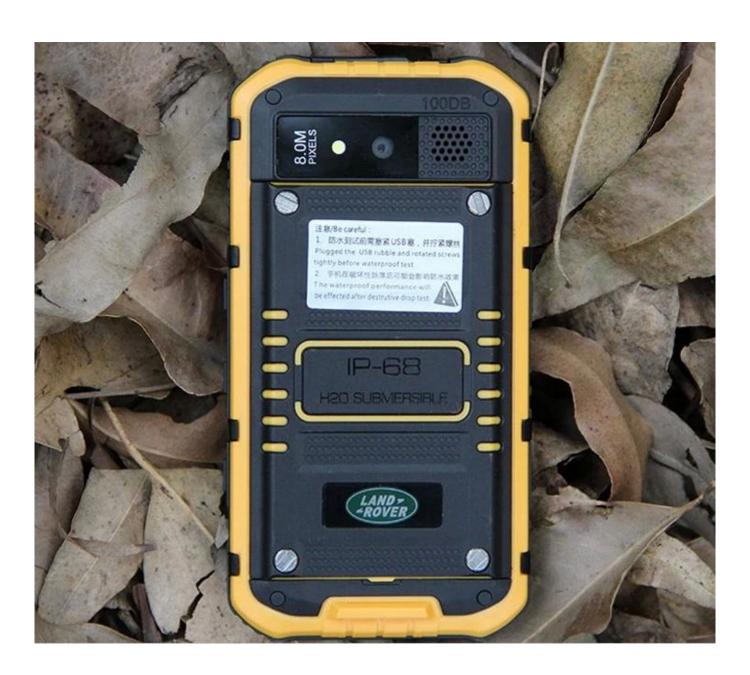

## **Product Description:**

| Chipset                                              |  |
|------------------------------------------------------|--|
| MTK6589 Quad core 1.5G                               |  |
| P Standard                                           |  |
| P68                                                  |  |
| Screen Size/Screen Resolution                        |  |
| l.3inch/ 960×540 TFT IPS                             |  |
| Blutooth/GPS                                         |  |
| /es/Built-in GPS module                              |  |
| Sim Card                                             |  |
| Dual Sim                                             |  |
| PG Frequency                                         |  |
| SSM 850/900/1800/1900MHZ                             |  |
| 3G Frequency                                         |  |
| VCDMA 900/2100MHz                                    |  |
| RAM+Memory                                           |  |
| IG/2G(add 12USD)+16G                                 |  |
| Camera/Bluetooth                                     |  |
| Front 2.0MP/back 8MP / Support                       |  |
| F Card                                               |  |
| Support Maximum 32G                                  |  |
| Battery                                              |  |
| 3000mAh                                              |  |
| Talk Time/Standby Time                               |  |
| Jp than 10hrs/150hrs                                 |  |
| Color                                                |  |
| Drange/black                                         |  |
| anguage A. W. Language                               |  |
| Multi-language                                       |  |
| Accessories                                          |  |
| *3000mAh Battery,1 * charger,1 * earphone,1 * Manual |  |
| Product size                                         |  |
| 38mm×69×21mm                                         |  |

## **Picture:**

Positive and negative