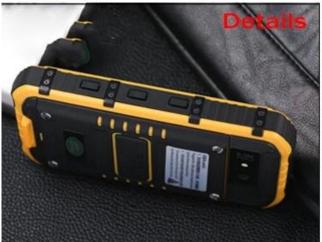

|  |
| Battery                                              |  |
| 3000mAh                                              |  |
| Talk Time/Standby Time                               |  |
| Jp than 10hrs/150hrs                                 |  |
| Color                                                |  |
| Drange/black                                         |  |
| anguage A. W. Language                               |  |
| Multi-language                                       |  |
| Accessories                                          |  |
| *3000mAh Battery,1 * charger,1 * earphone,1 * Manual |  |
| Product size                                         |  |
| 38mm×69×21mm                                         |  |

## **Picture:**









Positive and negative