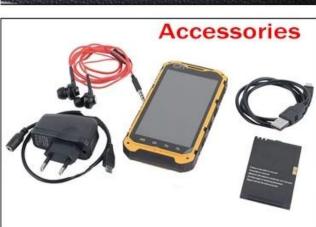

## **Product Description:**

| Chipset                                              |  |
|------------------------------------------------------|--|
| MTK6589 Quad core 1.5G                               |  |
| P Standard                                           |  |
| P68                                                  |  |
| Screen Size/Screen Resolution                        |  |
| l.3inch/ 960×540 TFT IPS                             |  |
| Blutooth/GPS                                         |  |
| /es/Built-in GPS module                              |  |
| Sim Card                                             |  |
| Dual Sim                                             |  |
| PG Frequency                                         |  |
| SSM 850/900/1800/1900MHZ                             |  |
| 3G Frequency                                         |  |
| VCDMA 900/2100MHz                                    |  |
| RAM+Memory                                           |  |
| IG/2G(add 12USD)+16G                                 |  |
| Camera/Bluetooth                                     |  |
| Front 2.0MP/back 8MP / Support                       |  |
| F Card                                               |  |
| Support Maximum 32G                                  |  |
| Battery                                              |  |
| 3000mAh                                              |  |
| Talk Time/Standby Time                               |  |
| Jp than 10hrs/150hrs                                 |  |
| Color                                                |  |
| Drange/black                                         |  |
| anguage A. W. Language                               |  |
| Multi-language                                       |  |
| Accessories                                          |  |
| *3000mAh Battery,1 * charger,1 * earphone,1 * Manual |  |
| Product size                                         |  |
| 38mm×69×21mm                                         |  |