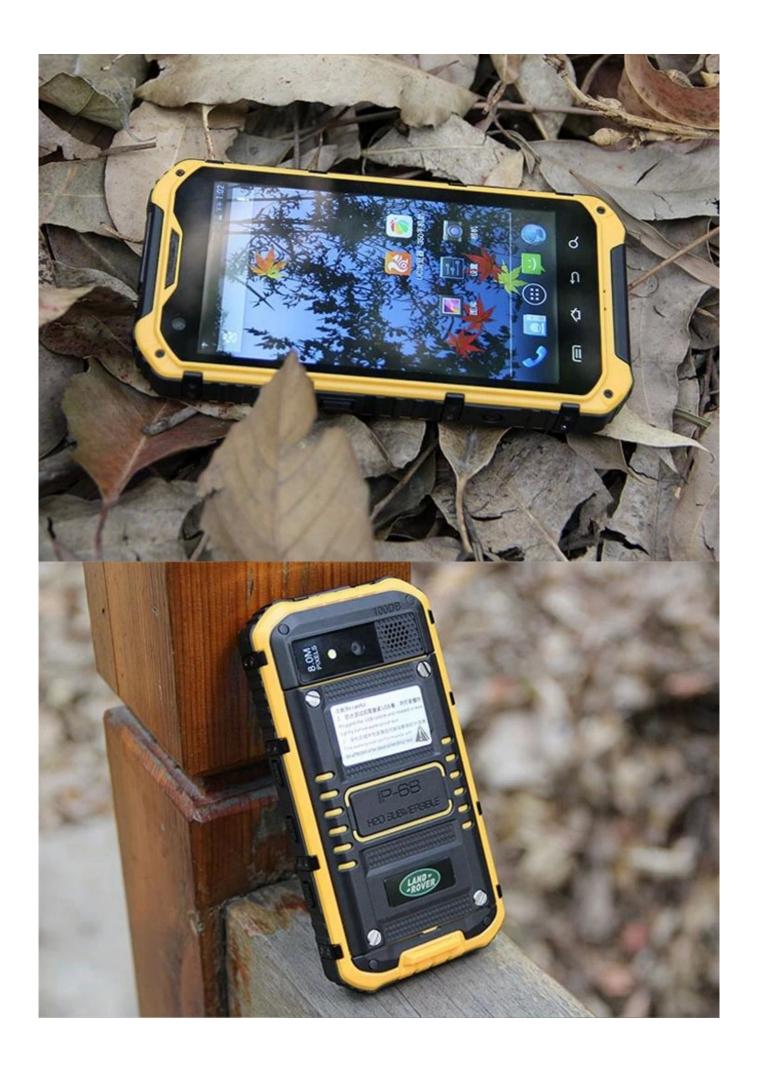

## **Product Description:**

| Chipset                                              |  |
|------------------------------------------------------|--|
| MTK6589 Quad core 1.5G                               |  |
| P Standard                                           |  |
| P68                                                  |  |
| Screen Size/Screen Resolution                        |  |
| l.3inch/ 960×540 TFT IPS                             |  |
| Blutooth/GPS                                         |  |
| /es/Built-in GPS module                              |  |
| Sim Card                                             |  |
| Dual Sim                                             |  |
| PG Frequency                                         |  |
| SSM 850/900/1800/1900MHZ                             |  |
| 3G Frequency                                         |  |
| VCDMA 900/2100MHz                                    |  |
| RAM+Memory                                           |  |
| IG/2G(add 12USD)+16G                                 |  |
| Camera/Bluetooth                                     |  |
| Front 2.0MP/back 8MP / Support                       |  |
| F Card                                               |  |
| Support Maximum 32G                                  |  |
| Battery                                              |  |
| 3000mAh                                              |  |
| Talk Time/Standby Time                               |  |
| Jp than 10hrs/150hrs                                 |  |
| Color                                                |  |
| Drange/black                                         |  |
| anguage A. W. Language                               |  |
| Multi-language                                       |  |
| Accessories                                          |  |
| *3000mAh Battery,1 * charger,1 * earphone,1 * Manual |  |
| Product size                                         |  |
| 38mm×69×21mm                                         |  |

## **Picture:**

Positive and negative