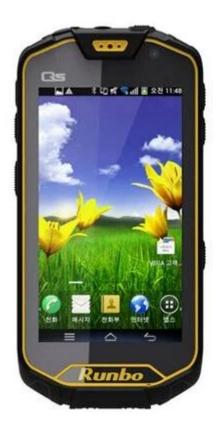

## 4.5-inch MTK 6589 quad-core 1G8G 1280\*720 IPS camera 2 million front and 8 million rear 2G 3G support WIFI GPS BT rugged phone

## **Product Description:**

Waterproof grade: IP-67

CPU: MTK 6589 quad-core

Operating system: Android 4.2

Resolution: 1280\*780 IPS

Memory: 18G

Camera: front 2 million, rear 8 million

WIFI Bluetooth GPS: Support

Battery 4200mAH

| waterproof level          | IP67                                                                                                                                  |
|---------------------------|---------------------------------------------------------------------------------------------------------------------------------------|
| chipset                   | MTK 6589 Quad Core 1.2G                                                                                                               |
| operating system          | Android 4.2                                                                                                                           |
| Screen size               | 4.5 inches                                                                                                                            |
| Screen resolution         | 1280 * 720 IPS                                                                                                                        |
| SIM card                  | Dual SIM dual standby (GSM WCDMA)                                                                                                     |
| 2G frequency              | GSM850/900/1800/1900MHz                                                                                                               |
| 3G frequency              | WCDMA850/1900/2100MHz frequency band                                                                                                  |
| Memory                    | 1G 8G                                                                                                                                 |
| camera                    | 2 million in the front and 8 million in the rear                                                                                      |
| Global Positioning System | Support, A-GPS                                                                                                                        |
| Wifi                      | support                                                                                                                               |
| Bluetooth                 | V3.1EDR                                                                                                                               |
| TF card                   | 32GB                                                                                                                                  |
| Battery                   | 4200mAH                                                                                                                               |
| Call time                 | 25H                                                                                                                                   |
| standby time              | 380Н                                                                                                                                  |
| walkie talkie frequency   | 400-470MHZ Full frequency intercom module, same/similar for CAN intercom Communication system, communication distance: 3-5 kilometers |
| color                     | black/yellow                                                                                                                          |
| language                  | multi-lingual                                                                                                                         |
| Accessories               | 1*headphones, $1*$ charger , $1*$ USB cable, $1*$ 4200mah battery, $1*$ antenna, $1*$ screwdriver $1*$ Manual                         |
| Product Size              | 155x75x25mm                                                                                                                           |
| product/ Package          | 595g                                                                                                                                  |