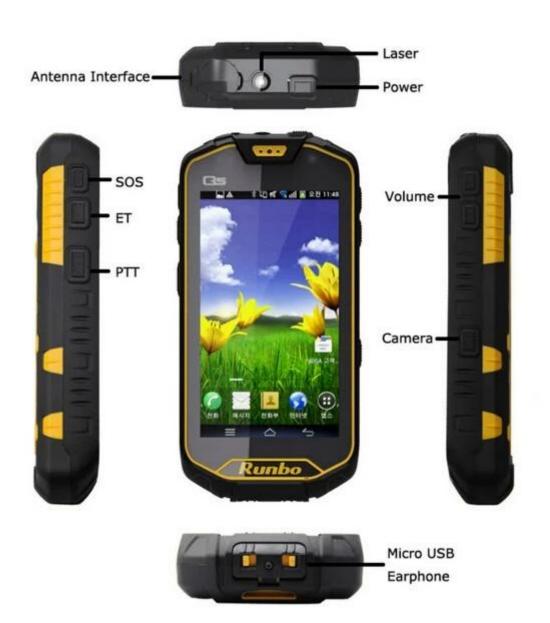

Battery 4200mAH

| waterproof level          | IP67                                                                                                                                  |
|---------------------------|---------------------------------------------------------------------------------------------------------------------------------------|
| chipset                   | MTK 6589 Quad Core 1.2G                                                                                                               |
| operating system          | Android 4.2                                                                                                                           |
| Screen size               | 4.5 inches                                                                                                                            |
| Screen resolution         | 1280 * 720 IPS                                                                                                                        |
| SIM card                  | Dual SIM dual standby (GSM WCDMA)                                                                                                     |
| 2G frequency              | GSM850/900/1800/1900MHz                                                                                                               |
| 3G frequency              | WCDMA850/1900/2100MHz frequency band                                                                                                  |
| Memory                    | 1G 8G                                                                                                                                 |
| camera                    | 2 million in the front and 8 million in the rear                                                                                      |
| Global Positioning System | Support, A-GPS                                                                                                                        |
| Wifi                      | support                                                                                                                               |
| Bluetooth                 | V3.1EDR                                                                                                                               |
| TF card                   | 32GB                                                                                                                                  |
| Battery                   | 4200mAH                                                                                                                               |
| Call time                 | 25H                                                                                                                                   |
| standby time              | 380Н                                                                                                                                  |
| walkie talkie frequency   | 400-470MHZ Full frequency intercom module, same/similar for CAN intercom Communication system, communication distance: 3-5 kilometers |
| color                     | black/yellow                                                                                                                          |
| language                  | multi-lingual                                                                                                                         |
| Accessories               | 1*headphones, $1*$ charger , $1*$ USB cable, $1*$ 4200mah battery, $1*$ antenna, $1*$ screwdriver $1*$ Manual                         |
| Product Size              | 155x75x25mm                                                                                                                           |
| product/ Package          | 595g                                                                                                                                  |