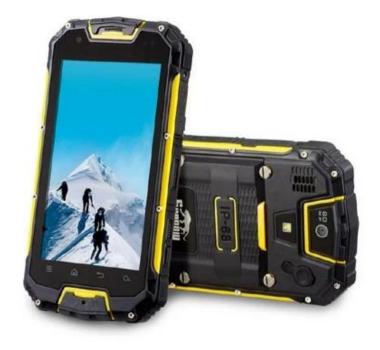

## 4.5-inch Quad-core 1 4G camera 2MP front and 8MP rear MTK6589 3000 mAh supports WalkieTalkie NFC WIFI BT rugged mobile phone

**CPU: MTK6589** 

**Operating system: Android 4.2** 

Screen: 4.5-inch QHD capacitive screen, multi-touch

Camera: front 2 million, rear 8 million

Memory: 1G 4GB

3G/Mobile phone: WCDMA850/2100MHZ (1900MHZ optional)

GSM frequency band: GSM 850/900/1800/1900MHz

**Support: Bluetooth/WIFI/NFC/GPS** 

| IP standard               | IP-68                                                                                                                                                          |
|---------------------------|----------------------------------------------------------------------------------------------------------------------------------------------------------------|
| chipset                   | MTK6589 Quad Core 1.2-1.5GHz                                                                                                                                   |
| operating system          | Android 4.2                                                                                                                                                    |
| Screen size               | 4.5 inches                                                                                                                                                     |
| Screen Resolution         | 540*960                                                                                                                                                        |
| SIM card                  | Dual SIM dual standby (GSM WCDMA)                                                                                                                              |
| 2G frequency              | GSM 850/900/1800/1900MHz                                                                                                                                       |
| 3G frequency              | WCDMA 850/1900/2100MHz                                                                                                                                         |
| Memory                    | 1GB4GB                                                                                                                                                         |
| camera                    | 2 million in the front and 8 million in the rear                                                                                                               |
| NFC                       | Optional                                                                                                                                                       |
| Global Positioning System | support                                                                                                                                                        |
| Wifi                      | 802.11B/G/N                                                                                                                                                    |
| Bluetooth                 | V4.0                                                                                                                                                           |
| TF card                   | Support maximum 32G                                                                                                                                            |
| Battery                   | 3000mAh                                                                                                                                                        |
| walkie talkie frequency   | 400-470MHZ full frequency intercom module, CAN intercom With the same/similar communication system as the walkie-talkie, communication distance: 3-5 kilometer |
| color                     | black/orange                                                                                                                                                   |
| language                  | multi-lingual                                                                                                                                                  |
| Accessories               | 1*3000mAh battery, 1*USB cable, 1*USB charger, 1*charging Adapter, 1*3.5mm headphone, 1*Instruction manual                                                     |
| Product Size              | 150.6 X 76.8 X21.9mm                                                                                                                                           |
| product weight            | 250g                                                                                                                                                           |
|                           |                                                                                                                                                                |

## picture:

Yellow □ Black ■