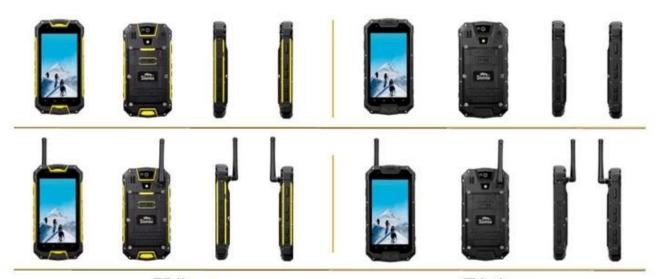

|
| Accessories               | 1*3000mAh battery, 1*USB cable, 1*USB charger, 1*charging Adapter, 1*3.5mm headphone, 1*Instruction manual                                                     |
| Product Size              | 150.6 X 76.8 X21.9mm                                                                                                                                           |
| product weight            | 250g                                                                                                                                                           |
|                           |                                                                                                                                                                |

## picture:





Yellow □ Black ■