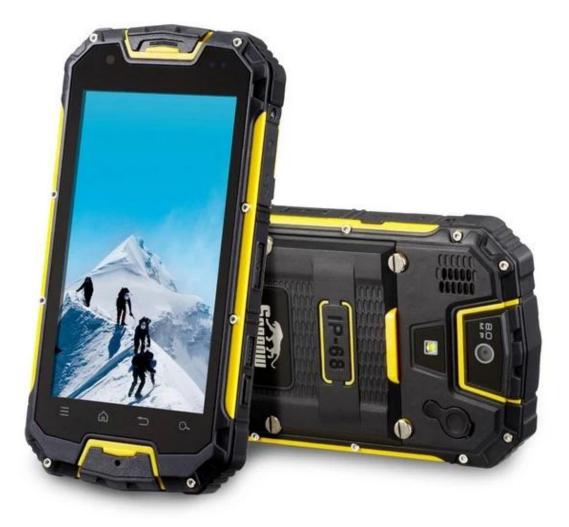

## 4.5 inches Quad-core 1G 4G MTK 6589 Camera front 2 million, rear 8 million 2G 3G 540\*960 Battery 3000 mAh Support WIFI GPS WIFI BT waterproof mobile phone

## **Product Description:**

Waterproof grade: IP-68 Chip: TK6589 quad core 1.2-1.5GHz Operating system: Android 4.2 Screen: 4.5 inches Memory: 14G Camera: Front2.0M rear 8.0M Battery: 3000 mAh

| waterproof level          | IP-68                                                                                                                                                          |
|---------------------------|----------------------------------------------------------------------------------------------------------------------------------------------------------------|
| chipset                   | MTK6589 Quad Core 1.2-1.5GHz                                                                                                                                   |
| operating system          | Android 4.2                                                                                                                                                    |
| Screen size               | 4.5 inches                                                                                                                                                     |
| Screen resolution         | 540 * 960                                                                                                                                                      |
| SIM card                  | Dual SIM dual standby (GSM WCDMA)                                                                                                                              |
| 2G frequency              | GSM 850/900/1800/1900MHz                                                                                                                                       |
| 3G frequency              | WCDMA 850/1900/2100MHz                                                                                                                                         |
| Memory                    | 1GB4GB                                                                                                                                                         |
| camera                    | 2 million in the front and 8 million in the rear                                                                                                               |
| NFC                       | Optional                                                                                                                                                       |
| Global Positioning System | support                                                                                                                                                        |
| Wifi                      | 802.11B/G/N                                                                                                                                                    |
| Bluetooth                 | V4.0                                                                                                                                                           |
| TF card                   | Support maximum 32G                                                                                                                                            |
| Battery                   | 3000mAh                                                                                                                                                        |
| walkie talkie frequency   | 400-470MHZ full frequency intercom module, CAN intercom With the same/similar communication system as the walkie-talkie, communication distance: 3-5 kilometer |
| color                     | black/orange                                                                                                                                                   |
| language                  | multi-lingual                                                                                                                                                  |
| Accessories               | 1*3000mAh battery, 1*USB cable, 1*USB charger, 1*charging Adapter, 1*3.5mm headphone, 1*Instruction manual                                                     |
| Product Size              | 150.6 X 76.8 X21.9mm                                                                                                                                           |
| product weight            | 250g                                                                                                                                                           |
|                           |                                                                                                                                                                |