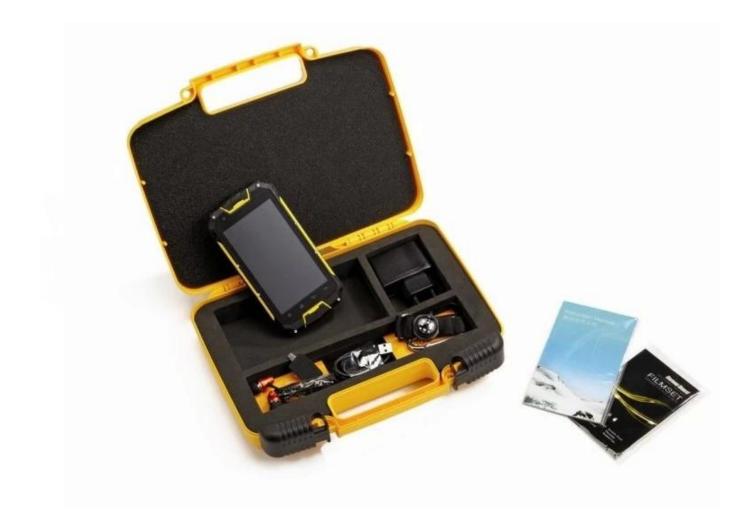

## **Product Description:**

Waterproof grade: IP-68 Chip: TK6589 quad core 1.2-1.5GHz Operating system: Android 4.2 Screen: 4.5 inches Memory: 14G Camera: Front2.0M rear 8.0M Battery: 3000 mAh

| waterproof level          | IP-68                                                                                                                                                          |
|---------------------------|----------------------------------------------------------------------------------------------------------------------------------------------------------------|
| chipset                   | MTK6589 Quad Core 1.2-1.5GHz                                                                                                                                   |
| operating system          | Android 4.2                                                                                                                                                    |
| Screen size               | 4.5 inches                                                                                                                                                     |
| Screen resolution         | 540 * 960                                                                                                                                                      |
| SIM card                  | Dual SIM dual standby (GSM WCDMA)                                                                                                                              |
| 2G frequency              | GSM 850/900/1800/1900MHz                                                                                                                                       |
| 3G frequency              | WCDMA 850/1900/2100MHz                                                                                                                                         |
| Memory                    | 1GB4GB                                                                                                                                                         |
| camera                    | 2 million in the front and 8 million in the rear                                                                                                               |
| NFC                       | Optional                                                                                                                                                       |
| Global Positioning System | support                                                                                                                                                        |
| Wifi                      | 802.11B/G/N                                                                                                                                                    |
| Bluetooth                 | V4.0                                                                                                                                                           |
| TF card                   | Support maximum 32G                                                                                                                                            |
| Battery                   | 3000mAh                                                                                                                                                        |
| walkie talkie frequency   | 400-470MHZ full frequency intercom module, CAN intercom With the same/similar communication system as the walkie-talkie, communication distance: 3-5 kilometer |
| color                     | black/orange                                                                                                                                                   |
| language                  | multi-lingual                                                                                                                                                  |
| Accessories               | 1*3000mAh battery, 1*USB cable, 1*USB charger, 1*charging Adapter, 1*3.5mm headphone, 1*Instruction manual                                                     |
| Product Size              | 150.6 X 76.8 X21.9mm                                                                                                                                           |
| product weight            | 250g                                                                                                                                                           |
|                           |                                                                                                                                                                |