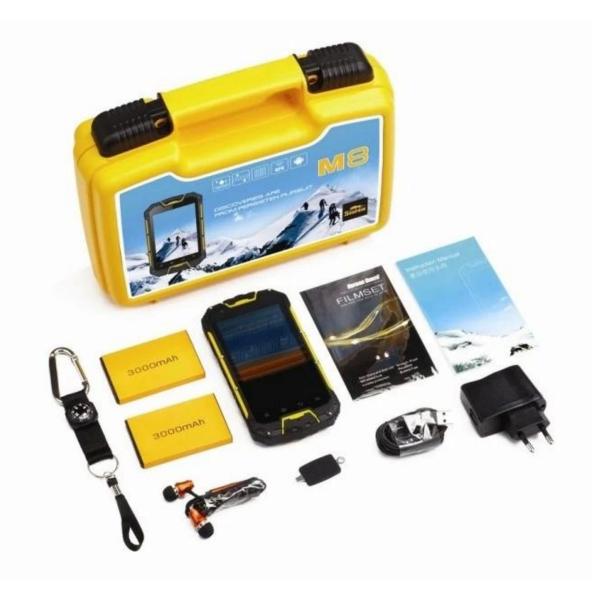

## Resolution: 540\*960, memory: 1G4G, screen size: 4.5 inches, battery: 3000mAh

| IP standards              | IP-68                                                                                                                                                  |
|---------------------------|--------------------------------------------------------------------------------------------------------------------------------------------------------|
| chipset                   | MTK6589 Quad Core 1.2-1.5GHz                                                                                                                           |
| operating system          | Android 4.2                                                                                                                                            |
| screen size               | 4.5 inches                                                                                                                                             |
| Screen Resolution         | 540*960                                                                                                                                                |
| SIM card                  | Dual SIM dual standby (GSM WCDMA)                                                                                                                      |
| 2G frequency              | GSM 850/900/1800/1900MHz                                                                                                                               |
| 3G frequency              | WCDMA 850/1900/2100MHz                                                                                                                                 |
| memory                    | 1GB4GB                                                                                                                                                 |
| camera                    | 2 million pixels on the front, 8 million pixels on the rear                                                                                            |
| near field communication  | Elective                                                                                                                                               |
| Global Positioning System | support                                                                                                                                                |
| Wifi                      | 802.11B/G/N                                                                                                                                            |
| Bluetooth                 | V4.0                                                                                                                                                   |
| TF card                   | Maximum support 32G                                                                                                                                    |
| Battery                   | 3000mAh                                                                                                                                                |
| walkie talkie frequency   | 400-470MHZ full-frequency intercom module, CAN intercom and intercom are the same/similar communication system, communication distance: 3-5 kilometers |
| color                     | black/orange                                                                                                                                           |
| language                  | multilingual                                                                                                                                           |
| Accessories               | 1*3000mAh battery, 1*USB data cable, 1*USB charger, 1*Charging adapter, 1*3.5mm<br>earphone, 1*Instruction manual                                      |
| Product Size              | 150.6X76.8X21.9mm                                                                                                                                      |
| product weight            | 250g                                                                                                                                                   |
|                           |                                                                                                                                                        |