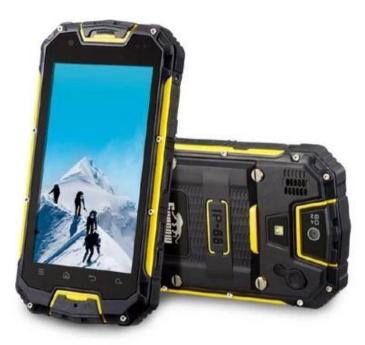

## 4.5-inch rugged mobile phone, 1G4G memory, 540\*960 screen, 3000 mAh, supports GPS, wireless Internet, Bluetooth, rugged mobile phone M8

## Resolution: 540\*960, memory: 1G4G, screen size: 4.5 inches, battery: 3000mAh

| IP standards              | IP-68                                                                                                                                                  |
|---------------------------|--------------------------------------------------------------------------------------------------------------------------------------------------------|
| chipset                   | MTK6589 Quad Core 1.2-1.5GHz                                                                                                                           |
| operating system          | Android 4.2                                                                                                                                            |
| screen size               | 4.5 inches                                                                                                                                             |
| Screen Resolution         | 540*960                                                                                                                                                |
| SIM card                  | Dual SIM dual standby (GSM WCDMA)                                                                                                                      |
| 2G frequency              | GSM 850/900/1800/1900MHz                                                                                                                               |
| 3G frequency              | WCDMA 850/1900/2100MHz                                                                                                                                 |
| memory                    | 1GB4GB                                                                                                                                                 |
| camera                    | 2 million pixels on the front, 8 million pixels on the rear                                                                                            |
| near field communication  | Elective                                                                                                                                               |
| Global Positioning System | support                                                                                                                                                |
| Wifi                      | 802.11B/G/N                                                                                                                                            |
| Bluetooth                 | V4.0                                                                                                                                                   |
| TF card                   | Maximum support 32G                                                                                                                                    |
| Battery                   | 3000mAh                                                                                                                                                |
| walkie talkie frequency   | 400-470MHZ full-frequency intercom module, CAN intercom and intercom are the same/similar communication system, communication distance: 3-5 kilometers |
| color                     | black/orange                                                                                                                                           |
| language                  | multilingual                                                                                                                                           |
| Accessories               | 1*3000mAh battery, 1*USB data cable, 1*USB charger, 1*Charging adapter, 1*3.5mm<br>earphone, 1*Instruction manual                                      |
| Product Size              | 150.6X76.8X21.9mm                                                                                                                                      |
| product weight            | 250g                                                                                                                                                   |
|                           |                                                                                                                                                        |