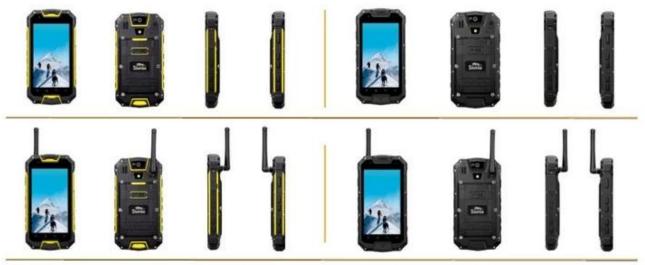

|
| Accessories               | 1*3000mAh battery, 1*USB data cable, 1*USB charger, 1*Charging adapter, 1*3.5mm<br>earphone, 1*Instruction manual                                      |
| Product Size              | 150.6X76.8X21.9mm                                                                                                                                      |
| product weight            | 250g                                                                                                                                                   |
|                           |                                                                                                                                                        |

## picture:





Yellow 🗖

Black ■