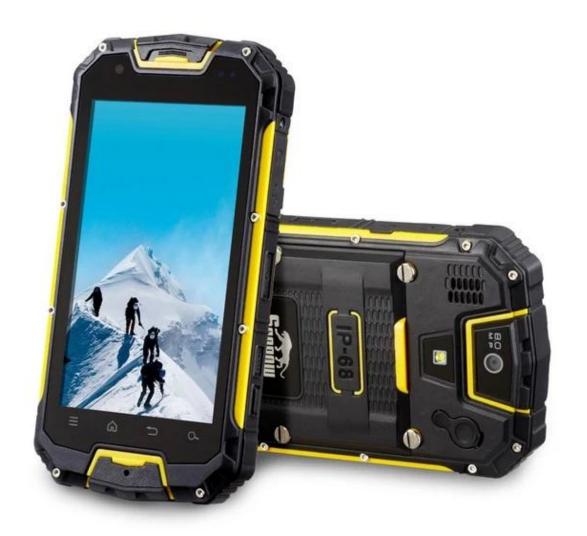

## 4.5 inch 1G 4G memory 540\*960 screen front camera 2 million rear camera 8 million support GPS WIFI Bluetooth touch waterproof, shockproof and dustproof mobile phone M8

## **Product Description:**

Resolution: 540\*960, Memory: 1G 4G, Screen size: 4.5 inches,

camera: Front camera 2 million, rear camera 8 million

| waterproof level          | IP-68                                                                                                                                                          |
|---------------------------|----------------------------------------------------------------------------------------------------------------------------------------------------------------|
| chipset                   | MTK6589 Quad Core 1.2-1.5GHz                                                                                                                                   |
| operating system          | Android 4.2                                                                                                                                                    |
| Screen size               | 4.5 inches                                                                                                                                                     |
| Screen resolution         | 540 * 960                                                                                                                                                      |
| SIM card                  | Dual SIM dual standby (GSM WCDMA)                                                                                                                              |
| 2G frequency              | GSM 850/900/1800/1900MHz                                                                                                                                       |
| 3G frequency              | WCDMA 850/1900/2100MHz                                                                                                                                         |
| Memory                    | 1GB4GB                                                                                                                                                         |
| camera                    | 2 million in the front and 8 million in the rear                                                                                                               |
| NFC                       | Optional                                                                                                                                                       |
| Global Positioning System | support                                                                                                                                                        |
| Wifi                      | 802.11B/G/N                                                                                                                                                    |
| Bluetooth                 | V4.0                                                                                                                                                           |
| TF card                   | Support maximum 32G                                                                                                                                            |
| Battery                   | 3000mAh                                                                                                                                                        |
| walkie talkie frequency   | 400-470MHZ full frequency intercom module, CAN intercom With the same/similar communication system as the walkie-talkie, communication distance: 3-5 kilometer |
| color                     | black/orange                                                                                                                                                   |
| language                  | multi-lingual                                                                                                                                                  |
| Accessories               | 1*3000mAh battery, 1*USB cable, 1*USB charger, 1*charging Adapter, 1*3.5mm headphone, 1*Instruction manual                                                     |
| Product Size              | 150.6 X 76.8 X21.9mm                                                                                                                                           |
| product weight            | 250g                                                                                                                                                           |
| L                         |                                                                                                                                                                |