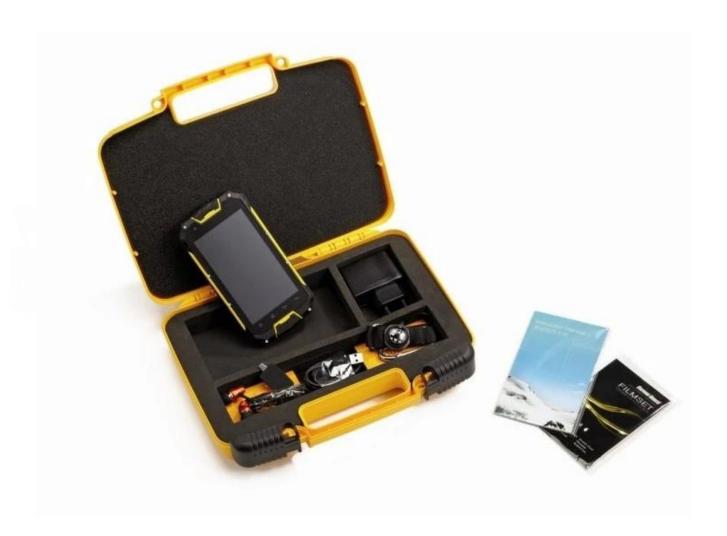

## **Product Description:**

Resolution: 540\*960, Memory: 1G 4G, Screen size: 4.5 inches,

camera: Front camera 2 million, rear camera 8 million

| waterproof level          | IP-68                                                                                                                                                          |
|---------------------------|----------------------------------------------------------------------------------------------------------------------------------------------------------------|
| chipset                   | MTK6589 Quad Core 1.2-1.5GHz                                                                                                                                   |
| operating system          | Android 4.2                                                                                                                                                    |
| Screen size               | 4.5 inches                                                                                                                                                     |
| Screen resolution         | 540 * 960                                                                                                                                                      |
| SIM card                  | Dual SIM dual standby (GSM WCDMA)                                                                                                                              |
| 2G frequency              | GSM 850/900/1800/1900MHz                                                                                                                                       |
| 3G frequency              | WCDMA 850/1900/2100MHz                                                                                                                                         |
| Memory                    | 1GB4GB                                                                                                                                                         |
| camera                    | 2 million in the front and 8 million in the rear                                                                                                               |
| NFC                       | Optional                                                                                                                                                       |
| Global Positioning System | support                                                                                                                                                        |
| Wifi                      | 802.11B/G/N                                                                                                                                                    |
| Bluetooth                 | V4.0                                                                                                                                                           |
| TF card                   | Support maximum 32G                                                                                                                                            |
| Battery                   | 3000mAh                                                                                                                                                        |
| walkie talkie frequency   | 400-470MHZ full frequency intercom module, CAN intercom With the same/similar communication system as the walkie-talkie, communication distance: 3-5 kilometer |
| color                     | black/orange                                                                                                                                                   |
| language                  | multi-lingual                                                                                                                                                  |
| Accessories               | 1*3000mAh battery, 1*USB cable, 1*USB charger, 1*charging Adapter, 1*3.5mm headphone, 1*Instruction manual                                                     |
| Product Size              | 150.6 X 76.8 X21.9mm                                                                                                                                           |
| product weight            | 250g                                                                                                                                                           |
| L                         |                                                                                                                                                                |