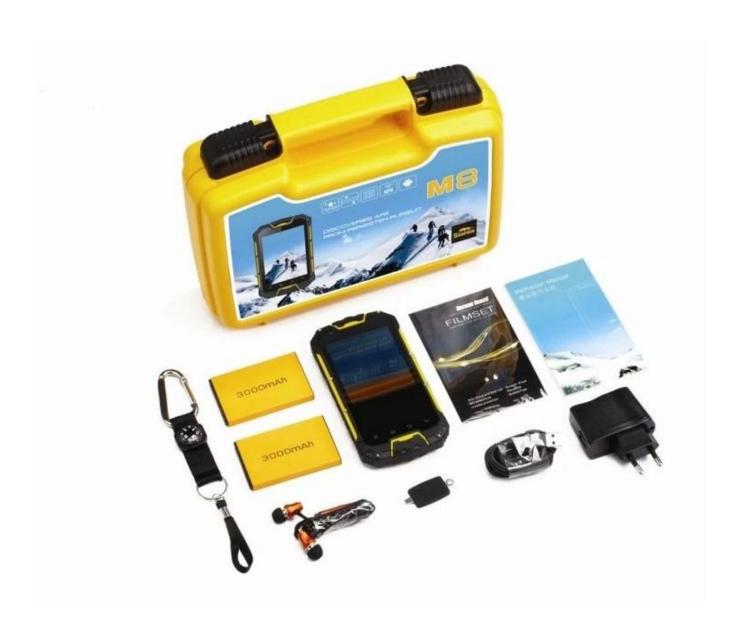

## **Product Description:**

Resolution: 540\*960, Memory: 1G 4G, Screen size: 4.5 inches,

camera: Front camera 2 million, rear camera 8 million

| waterproof level          | IP-68                                                                                                                                                          |
|---------------------------|----------------------------------------------------------------------------------------------------------------------------------------------------------------|
| chipset                   | MTK6589 Quad Core 1.2-1.5GHz                                                                                                                                   |
| operating system          | Android 4.2                                                                                                                                                    |
| Screen size               | 4.5 inches                                                                                                                                                     |
| Screen resolution         | 540 * 960                                                                                                                                                      |
| SIM card                  | Dual SIM dual standby (GSM WCDMA)                                                                                                                              |
| 2G frequency              | GSM 850/900/1800/1900MHz                                                                                                                                       |
| 3G frequency              | WCDMA 850/1900/2100MHz                                                                                                                                         |
| Memory                    | 1GB4GB                                                                                                                                                         |
| camera                    | 2 million in the front and 8 million in the rear                                                                                                               |
| NFC                       | Optional                                                                                                                                                       |
| Global Positioning System | support                                                                                                                                                        |
| Wifi                      | 802.11B/G/N                                                                                                                                                    |
| Bluetooth                 | V4.0                                                                                                                                                           |
| TF card                   | Support maximum 32G                                                                                                                                            |
| Battery                   | 3000mAh                                                                                                                                                        |
| walkie talkie frequency   | 400-470MHZ full frequency intercom module, CAN intercom With the same/similar communication system as the walkie-talkie, communication distance: 3-5 kilometer |
| color                     | black/orange                                                                                                                                                   |
| language                  | multi-lingual                                                                                                                                                  |
| Accessories               | 1*3000mAh battery, 1*USB cable, 1*USB charger, 1*charging Adapter, 1*3.5mm headphone, 1*Instruction manual                                                     |
| Product Size              | 150.6 X 76.8 X21.9mm                                                                                                                                           |
| product weight            | 250g                                                                                                                                                           |
| L                         |                                                                                                                                                                |