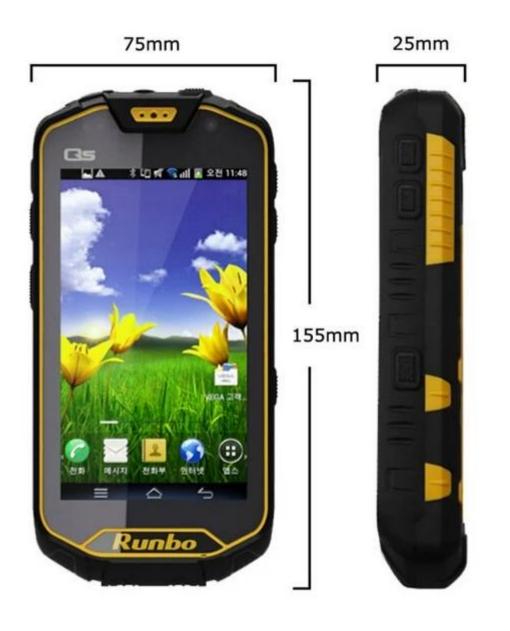

## Memory: 1G 8G, Camera: front camera 2 million, rear camera 8 million, Screen size: 4.5 inches, Resolution: 1280\*720 IPS

| IP standard               | IP67                                                                                                                                  |
|---------------------------|---------------------------------------------------------------------------------------------------------------------------------------|
| chipset                   | MTK 6589 Quad Core 1.2G                                                                                                               |
| operating system          | Android 4.2                                                                                                                           |
| Screen size               | 4.5 inches                                                                                                                            |
| Screen Resolution         | 1280 * 720 IPS                                                                                                                        |
| SIM card                  | Dual SIM dual standby (GSM WCDMA)                                                                                                     |
| 2G frequency              | GSM850/900/1800/1900MHz                                                                                                               |
| 3G frequency              | WCDMA850/1900/2100MHz frequency band                                                                                                  |
| Memory                    | 1G 8G                                                                                                                                 |
| camera                    | 2 million in the front and 8 million in the rear                                                                                      |
| Global Positioning System | Support, A-GPS                                                                                                                        |
| Wifi                      | support                                                                                                                               |
| Bluetooth                 | V3.1EDR                                                                                                                               |
| TF card                   | 32GB                                                                                                                                  |
| Battery                   | 4200mAH                                                                                                                               |
| Call time                 | 25H                                                                                                                                   |
| standby time              | 380H                                                                                                                                  |
| walkie talkie frequency   | 400-470MHZ Full frequency intercom module, same/similar for CAN intercom Communication system, communication distance: 3-5 kilometers |
| color                     | black/yellow                                                                                                                          |
| language                  | multi-lingual                                                                                                                         |
| Accessories               | 1*headphones, 1*charger , 1 * USB cable, 1 * 4200mah battery, 1 *<br>antenna, 1 * screwdriver 1*Manual                                |
| Product Size              | 155x75x25mm                                                                                                                           |
| Weight/set                | 595g                                                                                                                                  |
|                           |                                                                                                                                       |