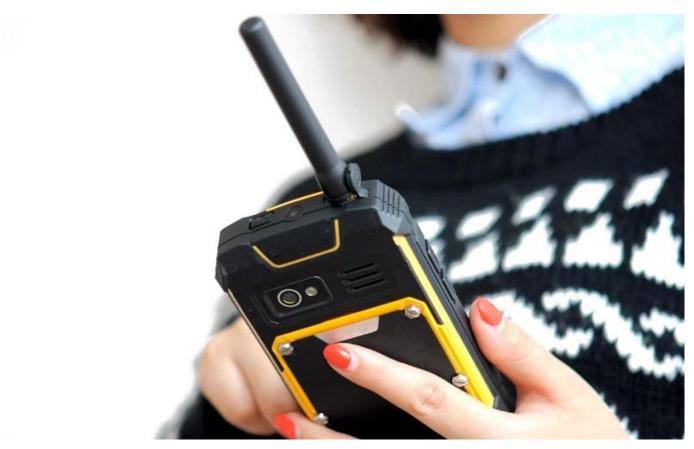

|
| walkie talkie frequency   | support                                                                        |
| color                     | yellow/black                                                                   |
| language                  | multi-lingual                                                                  |
| Accessories               | 1*USB cable, 1*battery, 1*user manual, 1*power adapter, 1*headphone, 1*antenna |
| Product Size              | 155x75x22mm                                                                    |
| product weight            | 289 grams                                                                      |
|                           |                                                                                |

## picture: