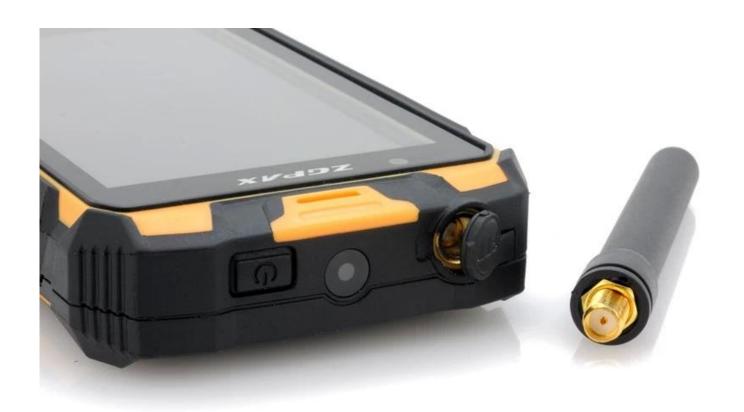

|
| walkie talkie frequency   | support                                                                        |
| color                     | yellow/black                                                                   |
| language                  | multi-lingual                                                                  |
| Accessories               | 1*USB cable, 1*battery, 1*user manual, 1*power adapter, 1*headphone, 1*antenna |
| Product Size              | 155x75x22mm                                                                    |
| product weight            | 289 grams                                                                      |
|                           |                                                                                |

## picture: