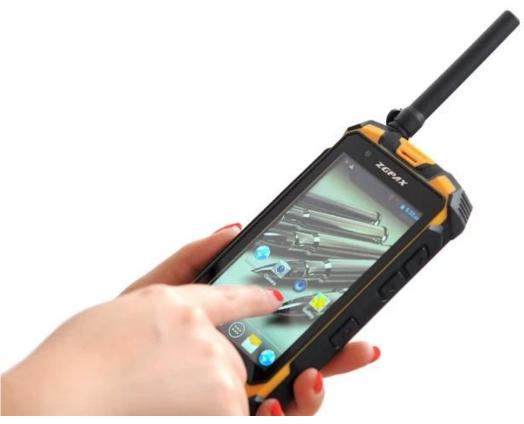

|
| walkie talkie frequency   | support                                                                        |
| color                     | yellow/black                                                                   |
| language                  | multi-lingual                                                                  |
| Accessories               | 1*USB cable, 1*battery, 1*user manual, 1*power adapter, 1*headphone, 1*antenna |
| Product Size              | 155x75x22mm                                                                    |
| product weight            | 289 grams                                                                      |
|                           |                                                                                |

## picture: